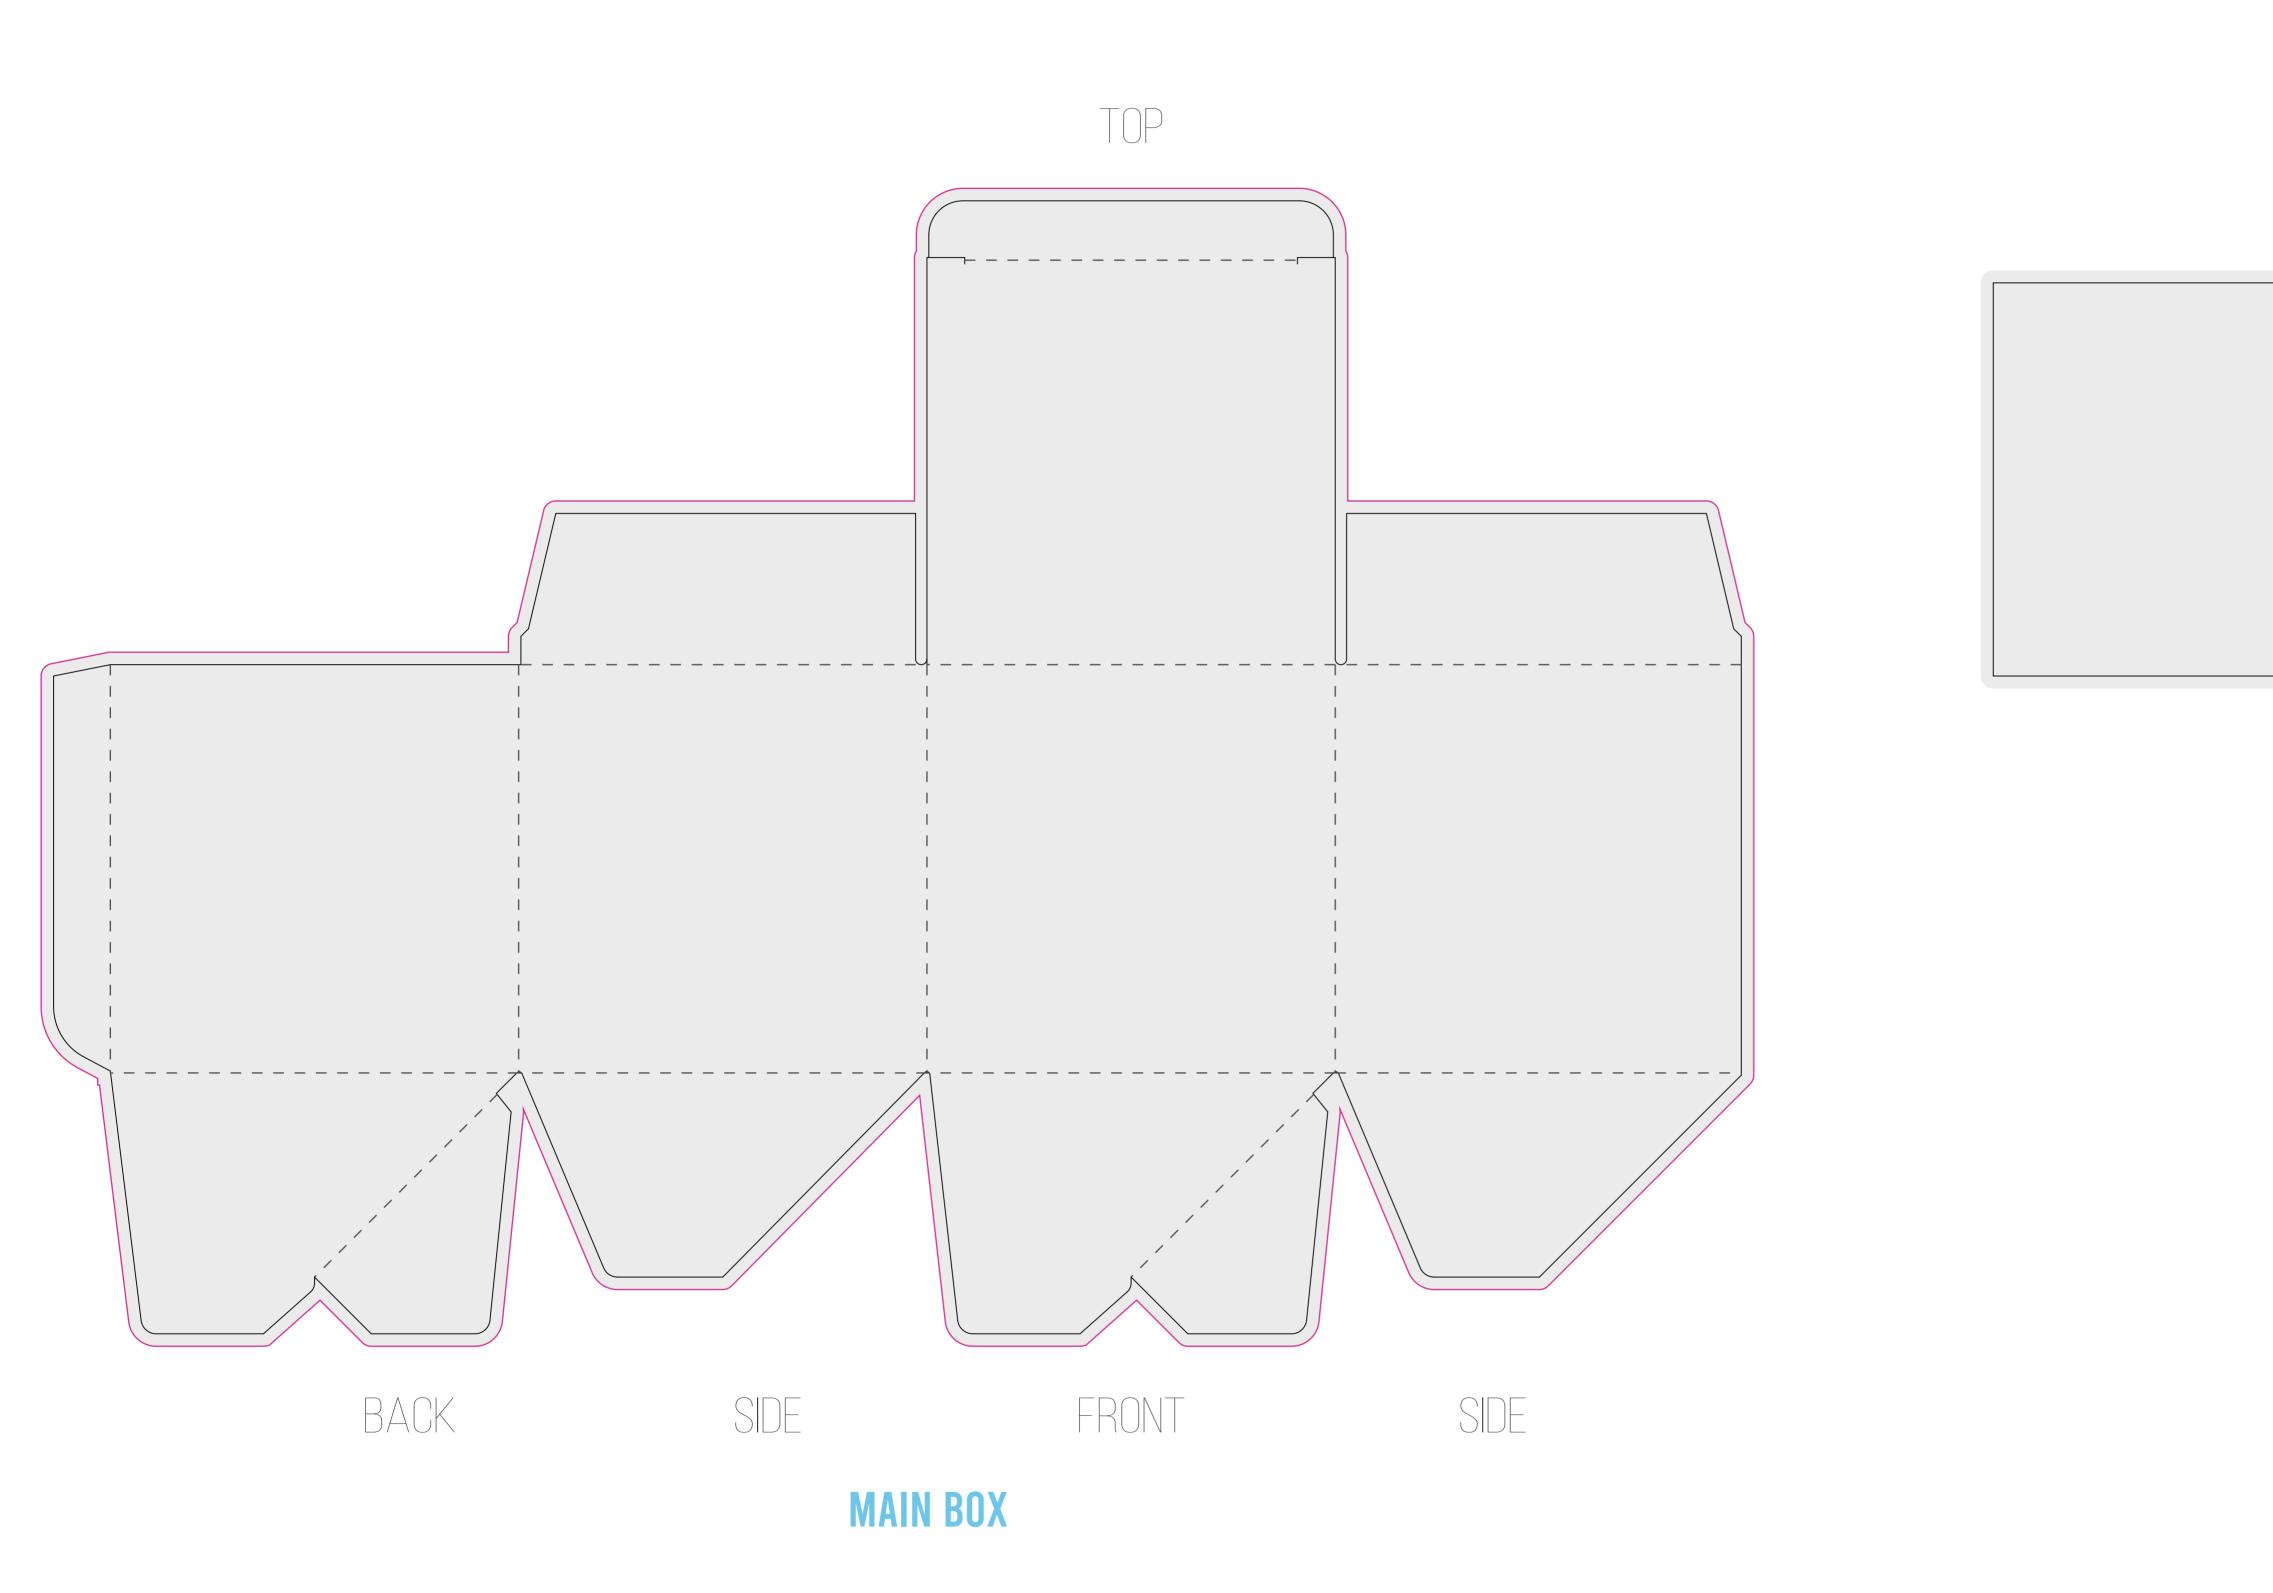

# **ITEM:** 15oz HEAVY ROCKS W/ METAL LID TUCK BOX CLIENT: CUSTOMER'S NAME

- PLEASE USE VECTOR GRAPHICS OR HIGH RESOLUTION IMAGES
- PUT CALL OUTS TO WHICH ELEMENTS ARE HAVING EFFECT/FINISH

| CUT LINES<br>SOFT CREESE<br>OUTSIDE BLEED |                      | LOGO/DESIGN COLORS:<br>#FFFFFF  |             |                  |            |
|-------------------------------------------|----------------------|---------------------------------|-------------|------------------|------------|
|                                           | PAPER WEIGHT         | 400G W/ E FLUTE INSERT          |             |                  |            |
|                                           | PAPER MATERIAL       | PLEASE SELECT: WHITE            | BLACK       | KRAFT            |            |
|                                           | LAMINATION           | PLEASE SELECT: MATTE            | GLOSS       | <b>RAW PAPER</b> |            |
| Light 4 Life                              | EFFECTS/FINISHES     | PLEASE SELECT: FULL COLOR PRINT | <b>FOIL</b> | SPOT VARNISHED   | <b>EMB</b> |
|                                           | E FLUTE INSERT COLOR | PLEASE SELECT: WHITE            | BLACK       |                  |            |

### DIELINE

# **BOX SIZE:** 108MM X 108MM X 108MM

| E FLUTE INSERT |  |
|----------------|--|

**ABOSSED** 

DEBOSSED