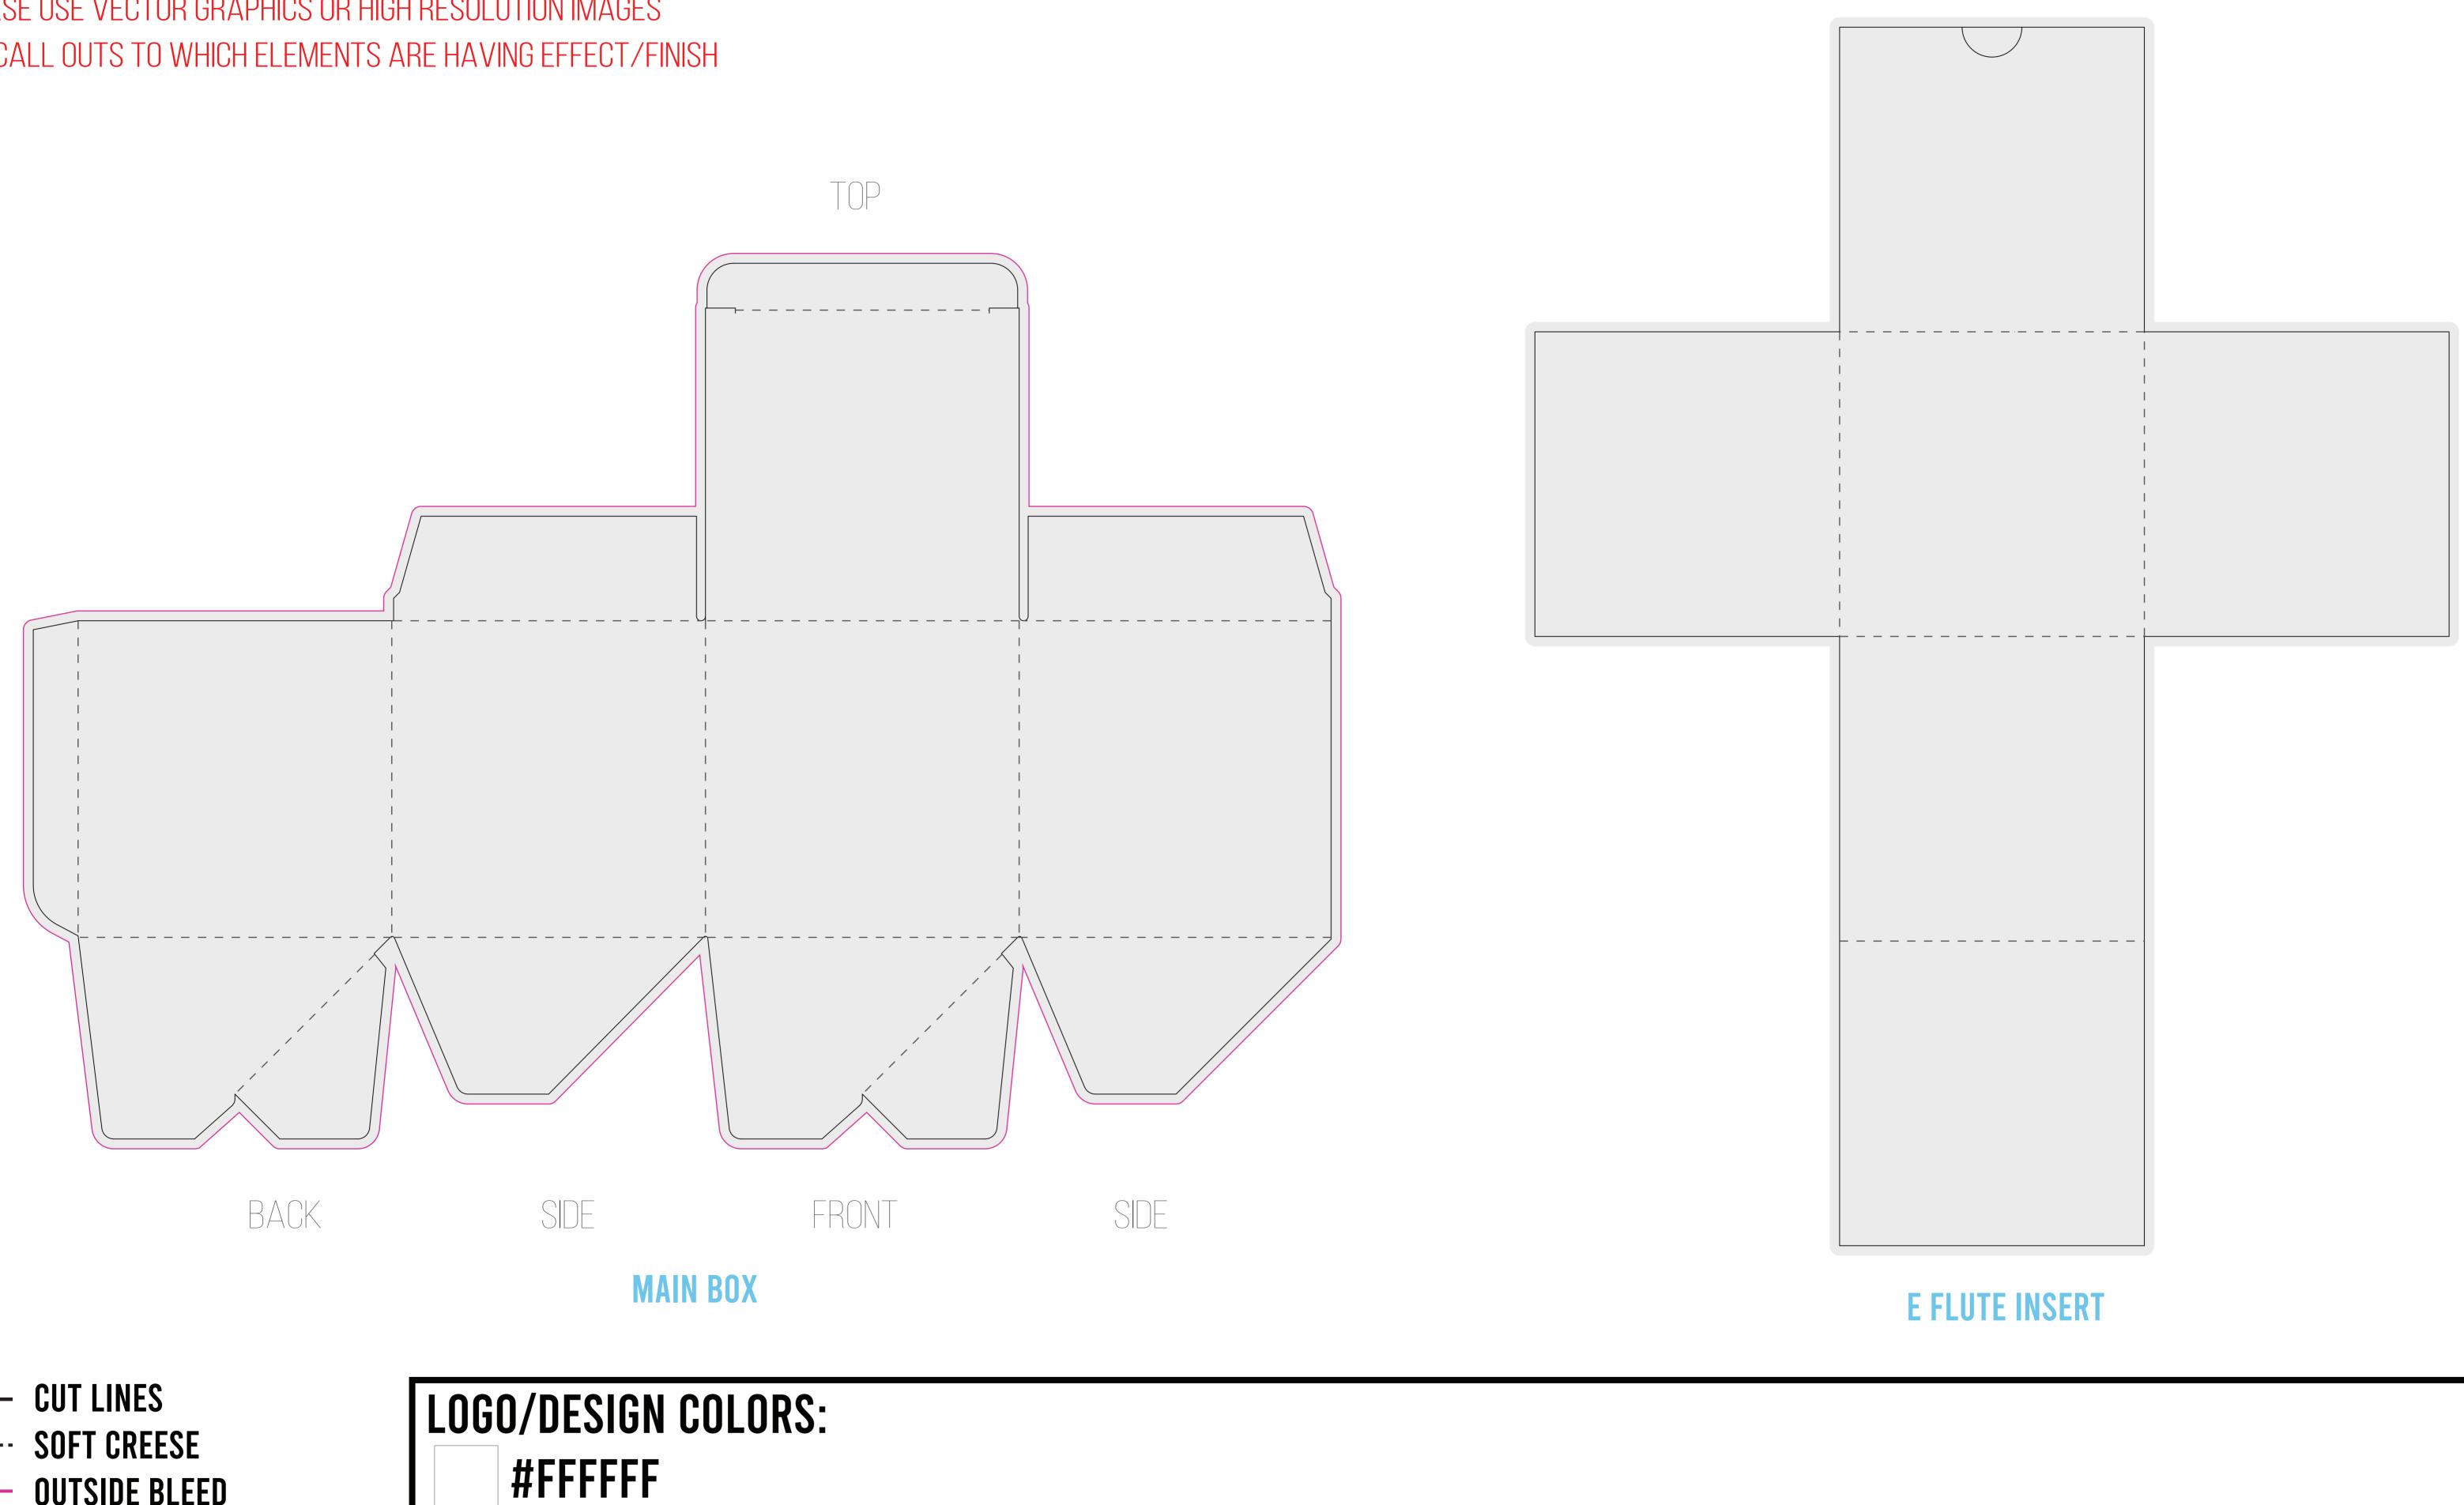

## **ITEM:** 15oz HEAVY ROCKS TUCK BOX CLIENT: CUSTOMER'S NAME

- PLEASE USE VECTOR GRAPHICS OR HIGH RESOLUTION IMAGES
- PUT CALL OUTS TO WHICH ELEMENTS ARE HAVING EFFECT/FINISH

| CUT LINES<br>SOFT CREESE<br>OUTSIDE BLEED |                      | LOGO/DESIGN COLORS:<br>#FFFFFF  |              |                  |            |
|-------------------------------------------|----------------------|---------------------------------|--------------|------------------|------------|
|                                           | PAPER WEIGHT         | 400G W/ E FLUTE INSERT          |              |                  |            |
|                                           | PAPER MATERIAL       | PLEASE SELECT: WHITE            | BLACK        | KRAFT            |            |
|                                           | LAMINATION           | PLEASE SELECT: MATTE            | GLOSS        | <b>RAW PAPER</b> |            |
| Light 4 Life                              | EFFECTS/FINISHES     | PLEASE SELECT: FULL COLOR PRINT | <b>FOIL</b>  | SPOT VARNISHED   | <b>EMB</b> |
|                                           | E FLUTE INSERT COLOR | PLEASE SELECT: WHITE            | <b>BLACK</b> |                  |            |

### DIELINE

# **BOX SIZE:** 105MM X 105MM X 106MM

**ABOSSED** 

DEBOSSED