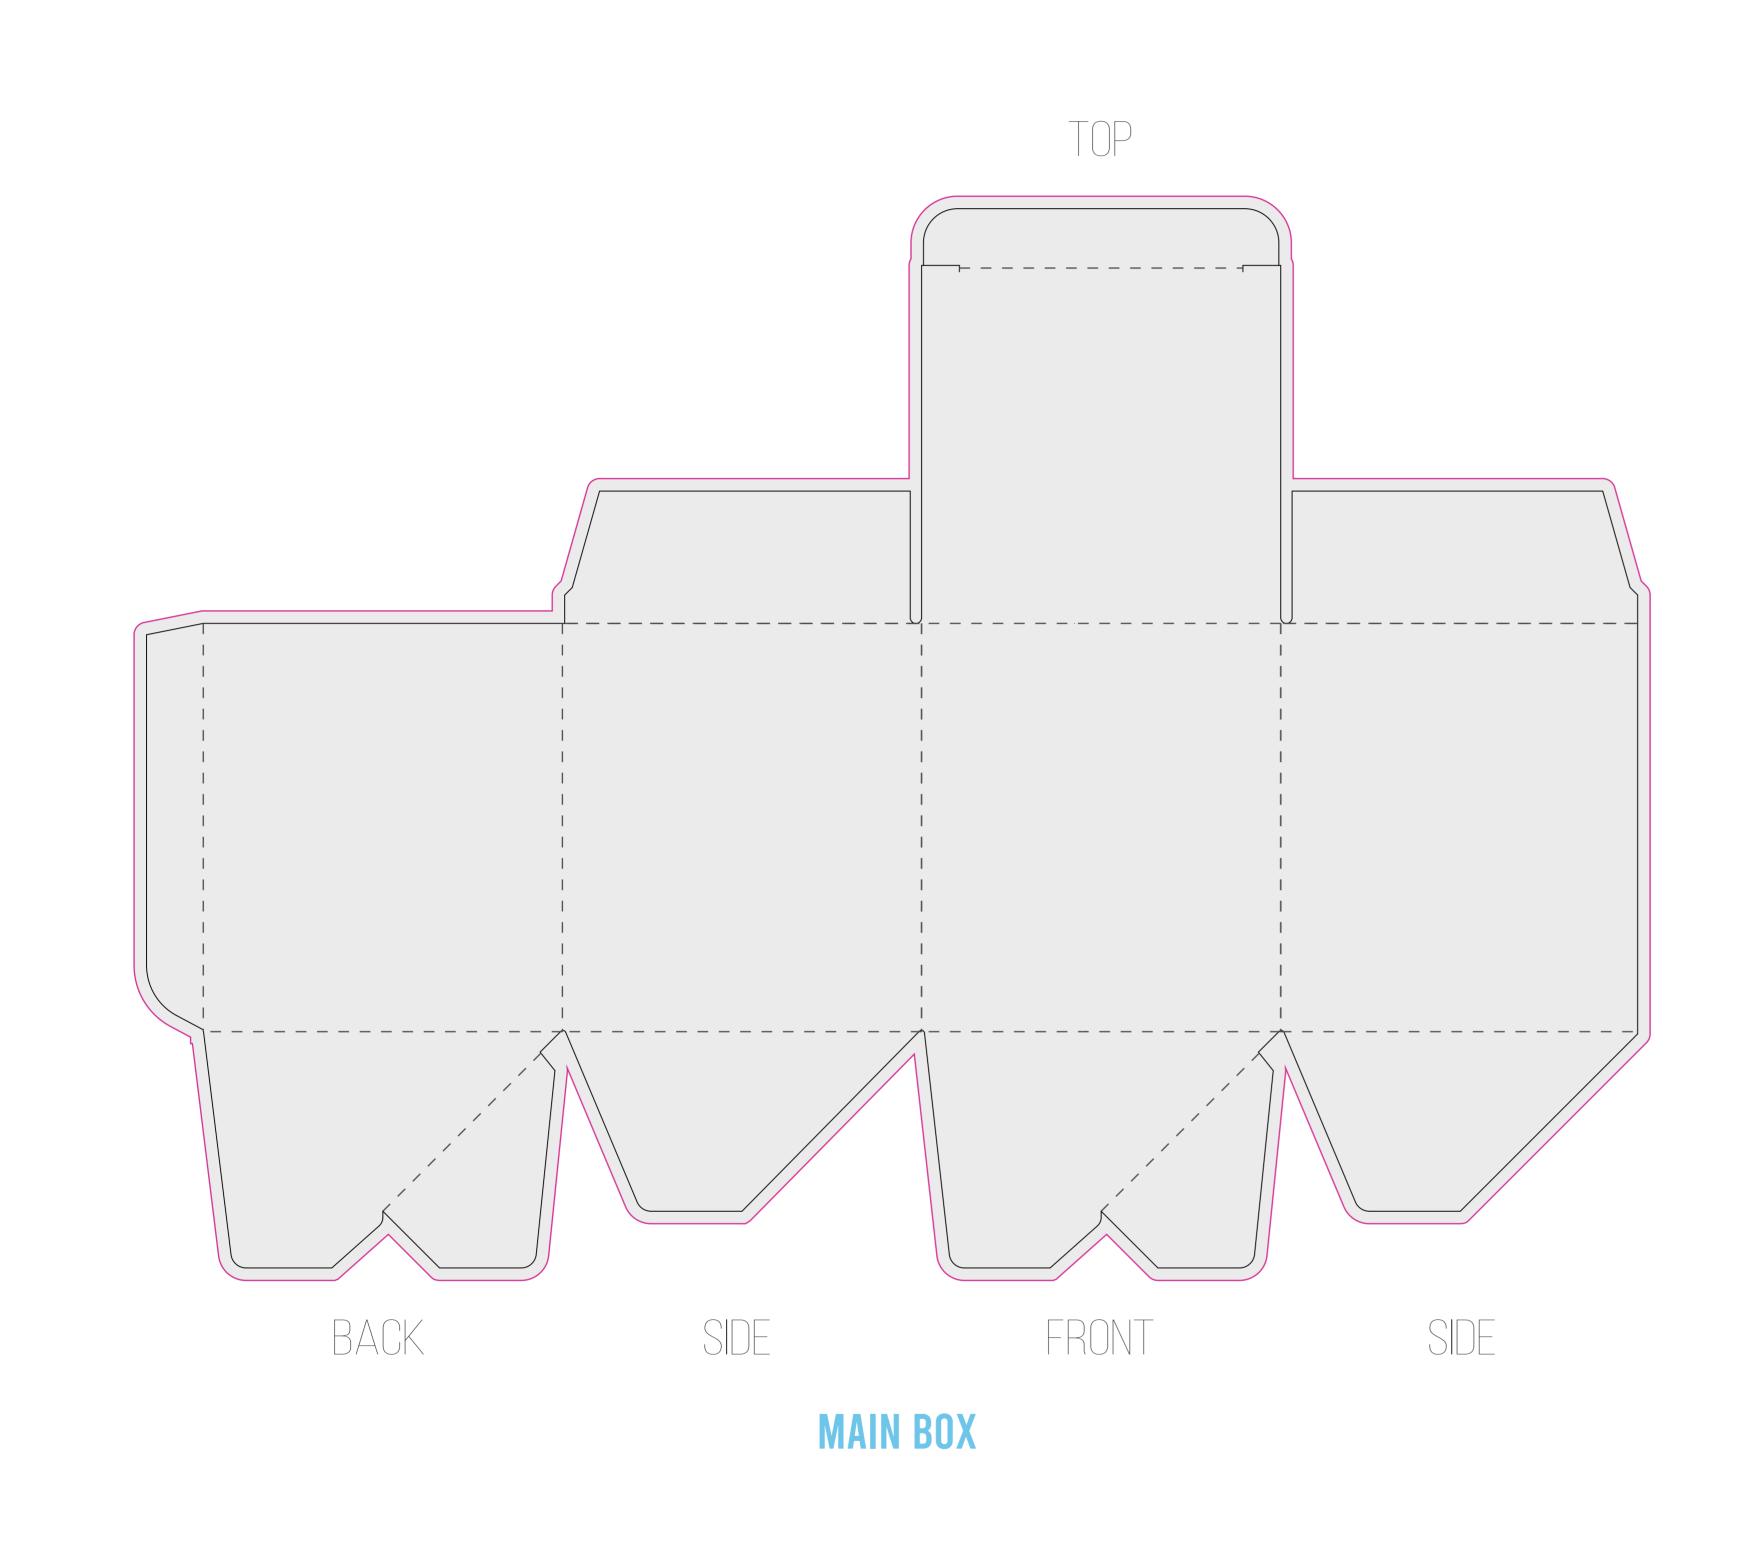

## DIELINE

ITEM: 11oz HEAVY ROCKS TUCK BOX

**BOX SIZE:** 95MM X 95MM X 108MM

CLIENT: CUSTOMER'S NAME

• PLEASE USE VECTOR GRAPHICS OR HIGH RESOLUTION IMAGES

| CUT LINES SOFT CREESE OUTSIDE BLEED |                      | LOGO/DESIGN COLORS: #FFFFFF     |       |                |                 |          |  |
|-------------------------------------|----------------------|---------------------------------|-------|----------------|-----------------|----------|--|
|                                     | PAPER WEIGHT         | 400G W/ E FLUTE INSERT          |       |                |                 |          |  |
|                                     | PAPER MATERIAL       | PLEASE SELECT: WHITE            | BLACK | KRAFT          |                 |          |  |
|                                     | LAMINATION           | PLEASE SELECT: MATTE            | GLOSS | RAW PAPER      |                 |          |  |
| Light 4 Life                        | EFFECTS/FINISHES     | PLEASE SELECT: FULL COLOR PRINT | FOIL  | SPOT VARNISHED | <b>EMBOSSED</b> | DEBOSSED |  |
|                                     | E FLUTE INSERT COLOR | PLEASE SELECT: WHITE            | BLACK |                |                 |          |  |