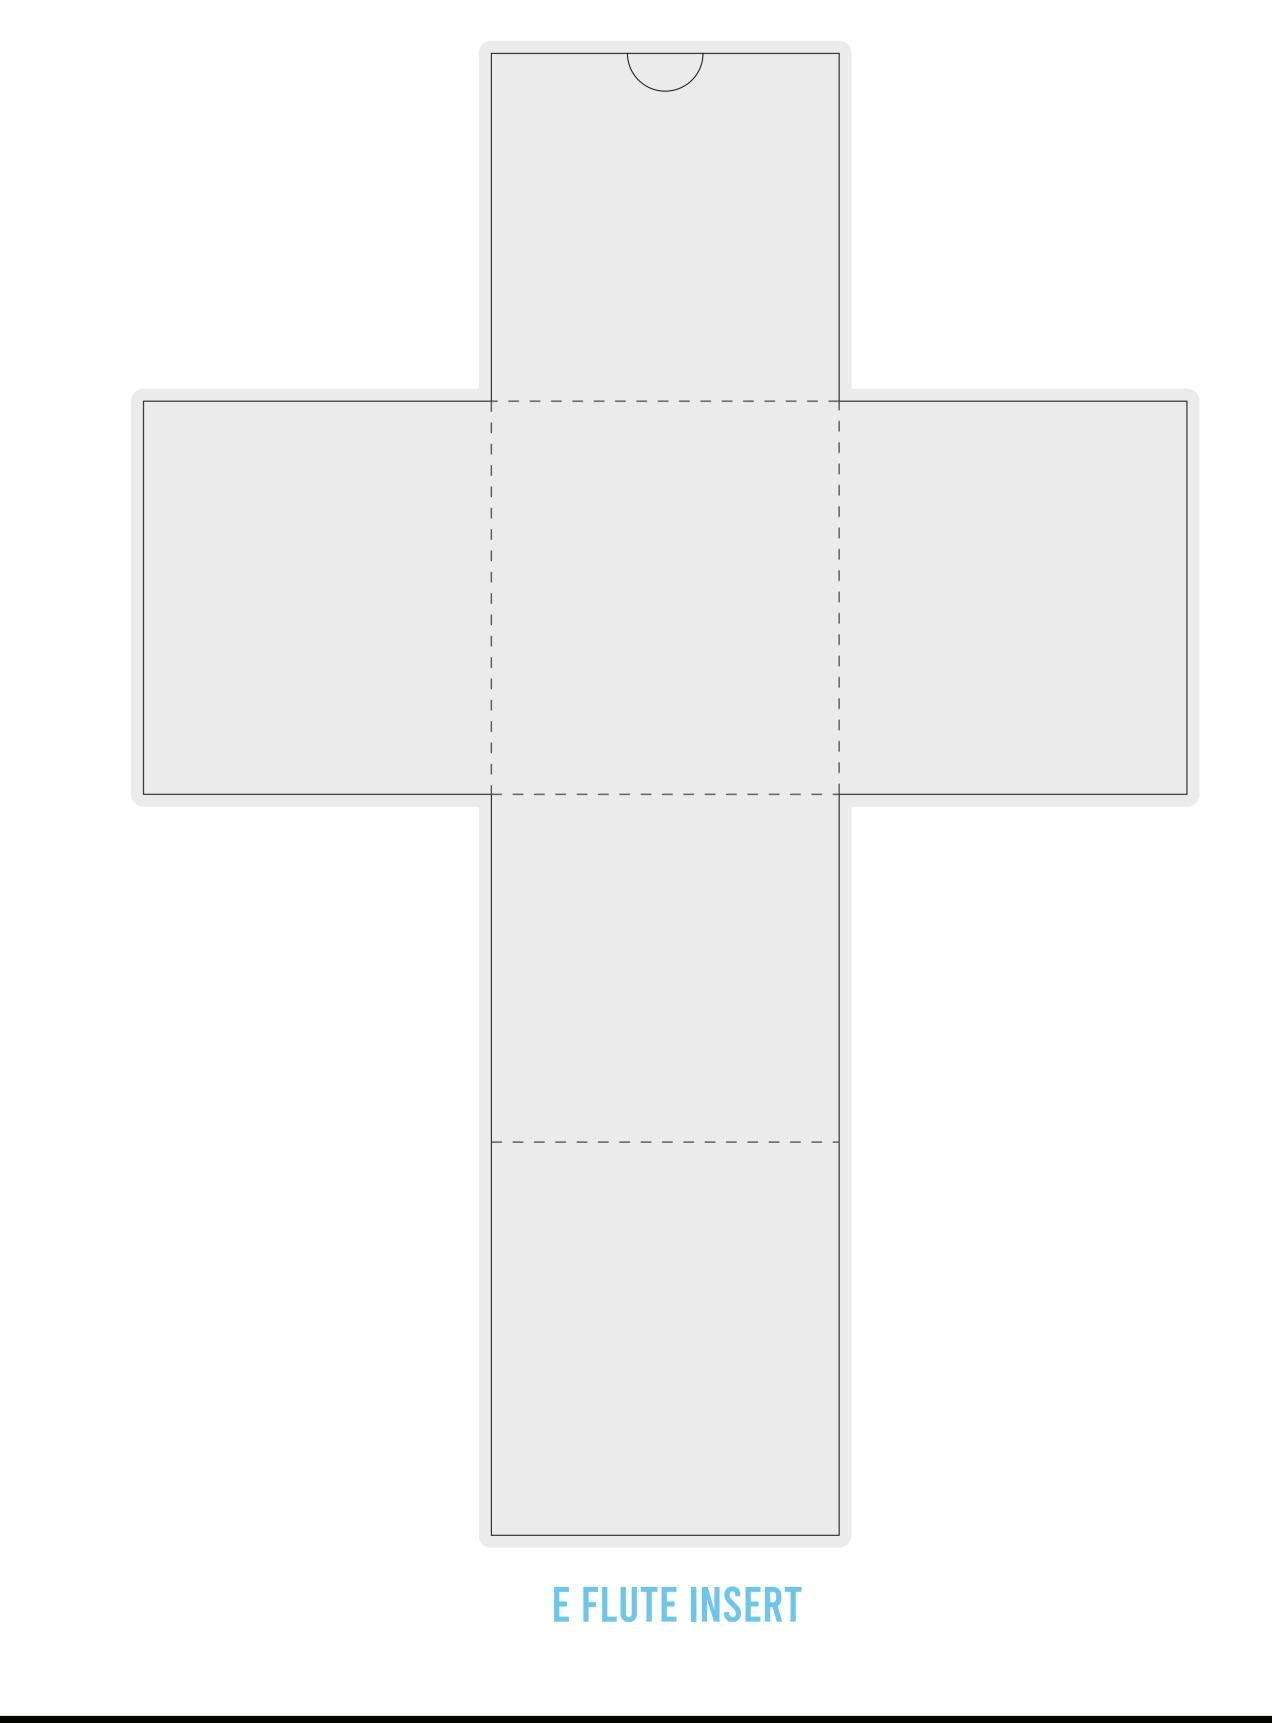

## DIELINE

ITEM: 11oz HEAVY ROCKS TUCK BOX

**BOX SIZE:** 95MM X 95MM X 108MM

CLIENT: CUSTOMER'S NAME

• PLEASE USE VECTOR GRAPHICS OR HIGH RESOLUTION IMAGES

| CUT LINES SOFT CREESE OUTSIDE BLEED |                      | LOGO/DESIGN COLORS: #FFFFFF     |       |                |                 |          |  |
|-------------------------------------|----------------------|---------------------------------|-------|----------------|-----------------|----------|--|
|                                     | PAPER WEIGHT         | 400G W/ E FLUTE INSERT          |       |                |                 |          |  |
|                                     | PAPER MATERIAL       | PLEASE SELECT: WHITE            | BLACK | KRAFT          |                 |          |  |
|                                     | LAMINATION           | PLEASE SELECT: MATTE            | GLOSS | RAW PAPER      |                 |          |  |
| Light 4 Life                        | EFFECTS/FINISHES     | PLEASE SELECT: FULL COLOR PRINT | FOIL  | SPOT VARNISHED | <b>EMBOSSED</b> | DEBOSSED |  |
|                                     | E FLUTE INSERT COLOR | PLEASE SELECT: WHITE            | BLACK |                |                 |          |  |