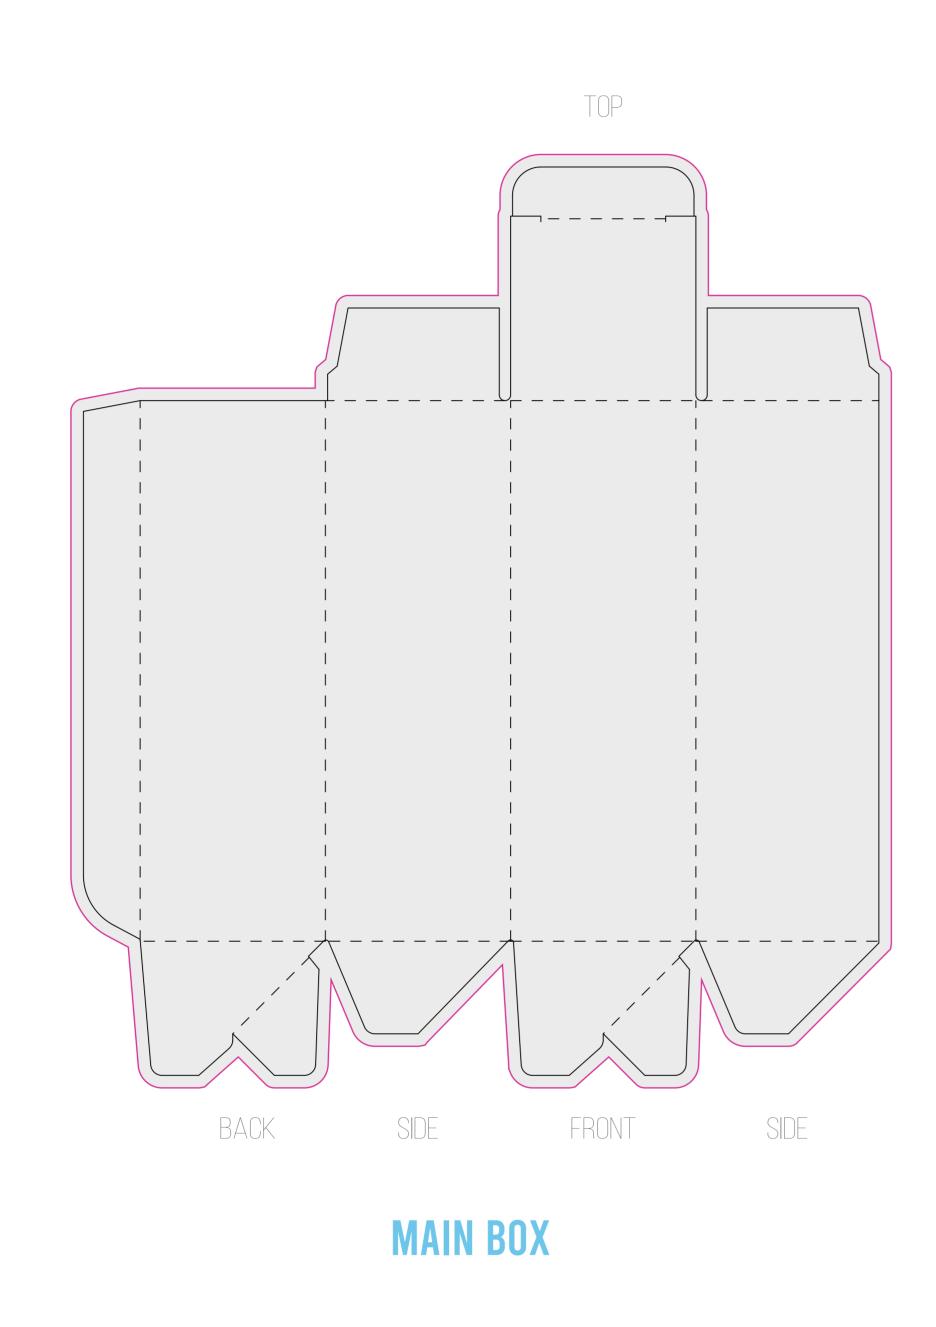

## DIELINE

ITEM: 100ml SPRAY BOTTLE W/OVER CAP TUCK BOX W/E FLUTE

**BOX SIZE:** 49MM X 49MM X 143MM

## CLIENT: CUSTOMER'S NAME

- PLEASE USE VECTOR GRAPHICS OR HIGH RESOLUTION IMAGES
- PUT CALL OUTS TO WHICH ELEMENTS ARE HAVING EFFECT/FINISH
- MINIMUM FONT SIZE IS 6PT

| CUT LINES SOFT CREESE OUTSIDE BLEED |                      | LOGO/DESIGN COLORS:<br>#FFFFFF  |       |                |                 |          |
|-------------------------------------|----------------------|---------------------------------|-------|----------------|-----------------|----------|
|                                     | PAPER WEIGHT         | 400G W/ E FLUTE INSERT          |       |                |                 |          |
|                                     | PAPER MATERIAL       | PLEASE SELECT: WHITE            | BLACK | KRAFT          |                 |          |
|                                     | LAMINATION           | PLEASE SELECT: MATTE            | GLOSS | RAW PAPER      |                 |          |
| Light 4 Life                        | EFFECTS/FINISHES     | PLEASE SELECT: FULL COLOR PRINT | FOIL  | SPOT VARNISHED | <b>EMBOSSED</b> | DEBOSSED |
|                                     | E FLUTE INSERT COLOR | PLEASE SELECT: WHITE            | BLACK |                |                 |          |