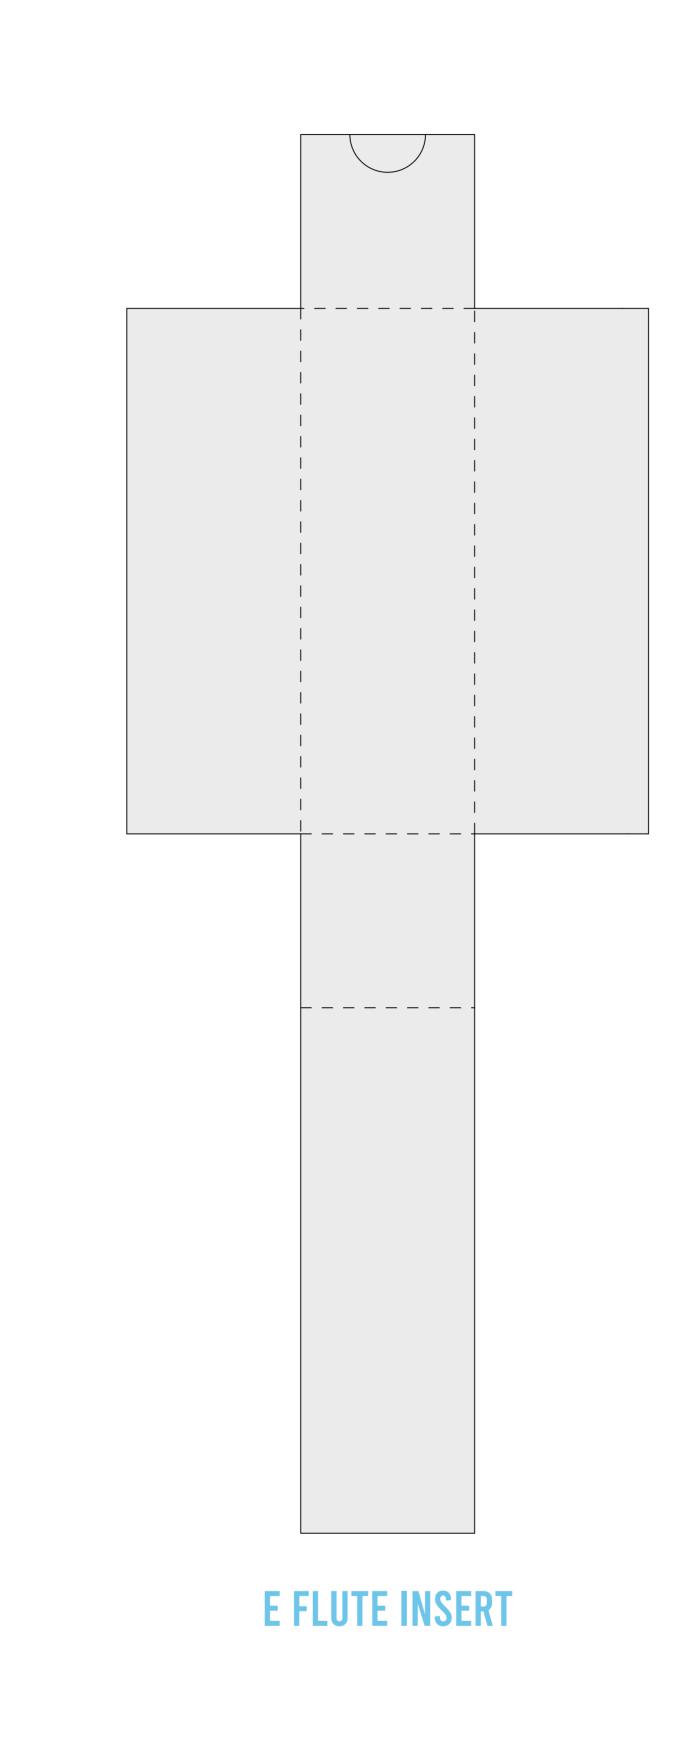

## CLIENT: CUSTOMER'S NAME

- PLEASE USE VECTOR GRAPHICS OR HIGH RESOLUTION IMAGES
- PUT CALL OUTS TO WHICH ELEMENTS ARE HAVING EFFECT/FINISH
- MINIMUM FONT SIZE IS 6PT

| CUT LINES SOFT CREESE OUTSIDE BLEED |                      | LOGO/DESIGN COLORS:<br>#FFFFFF  |       |                |                 |          |
|-------------------------------------|----------------------|---------------------------------|-------|----------------|-----------------|----------|
|                                     | PAPER WEIGHT         | 400G W/ E FLUTE INSERT          |       |                |                 |          |
|                                     | PAPER MATERIAL       | PLEASE SELECT: WHITE            | BLACK | KRAFT          |                 |          |
|                                     | LAMINATION           | PLEASE SELECT: MATTE            | GLOSS | RAW PAPER      |                 |          |
| Light 4 Life                        | EFFECTS/FINISHES     | PLEASE SELECT: FULL COLOR PRINT | FOIL  | SPOT VARNISHED | <b>EMBOSSED</b> | DEBOSSED |
|                                     | E FLUTE INSERT COLOR | PLEASE SELECT: WHITE            | BLACK |                |                 |          |