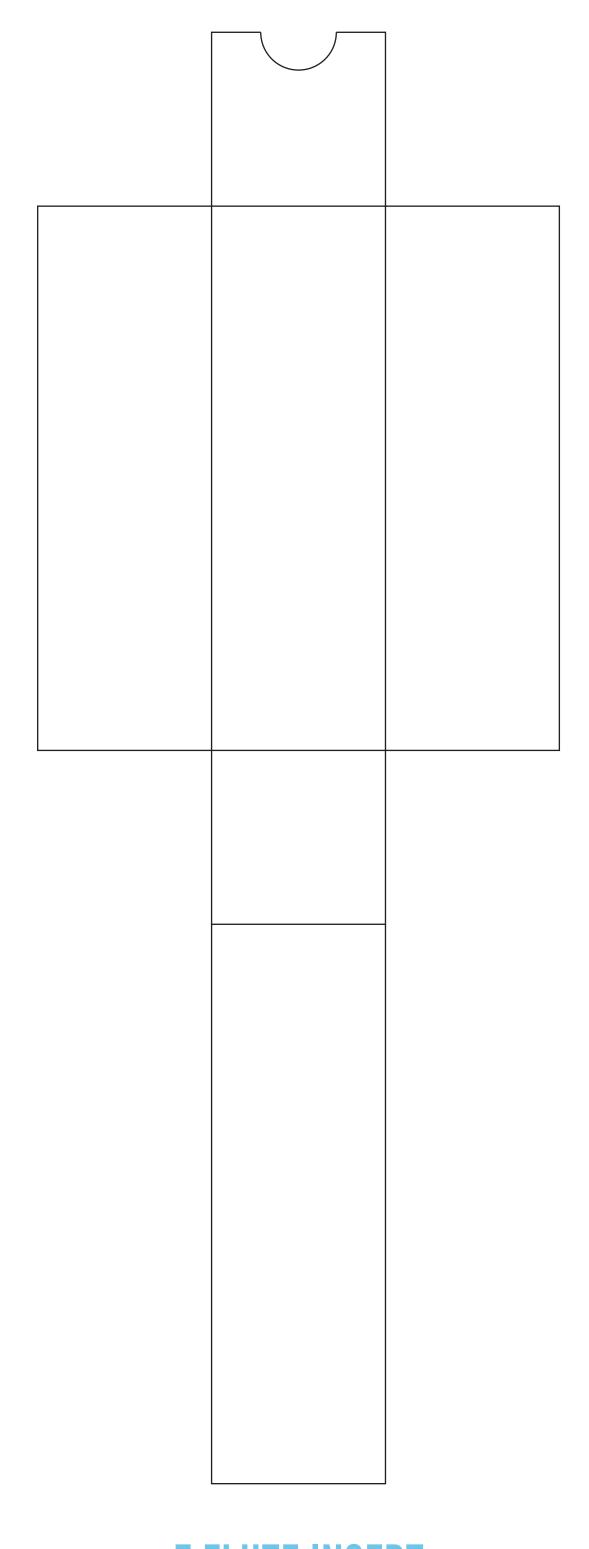

ITEM: 100ml ROOM SPRAY BOX

BOX SIZE: 44MM X 44MM X 142MM

**CLIENT:** CUSTOMER'S NAME

E FLUTE INSERT

|              | CUT LINES<br>SOFT CREESE<br>OUTSIDE BLEED | LOGO/DESIGN COLORS: #FFFFFF     |         |                |                 |          |  |      |
|--------------|-------------------------------------------|---------------------------------|---------|----------------|-----------------|----------|--|------|
|              | PAPER MATERIAL                            | 400G W/ E FLUTE INSERT          |         |                |                 |          |  |      |
| Light 4 Life | PAPER MATERIAL                            | PLEASE SELECT: WHITE            | BLACK   | KRAFT          |                 |          |  |      |
|              | LAMINATION                                | PLEASE SELECT: MATTE            | ☐ GLOSS | RAW PAPER      |                 |          |  |      |
|              | EFFECTS/FINISHES                          | PLEASE SELECT: FULL COLOR PRINT | FOIL    | SPOT VARNISHED | <b>EMBOSSED</b> | DEBOSSED |  | <br> |
|              | E FLUTE INSERT COLOR                      | PLEASE SELECT: WHITE            | BLACK   |                |                 |          |  | <br> |