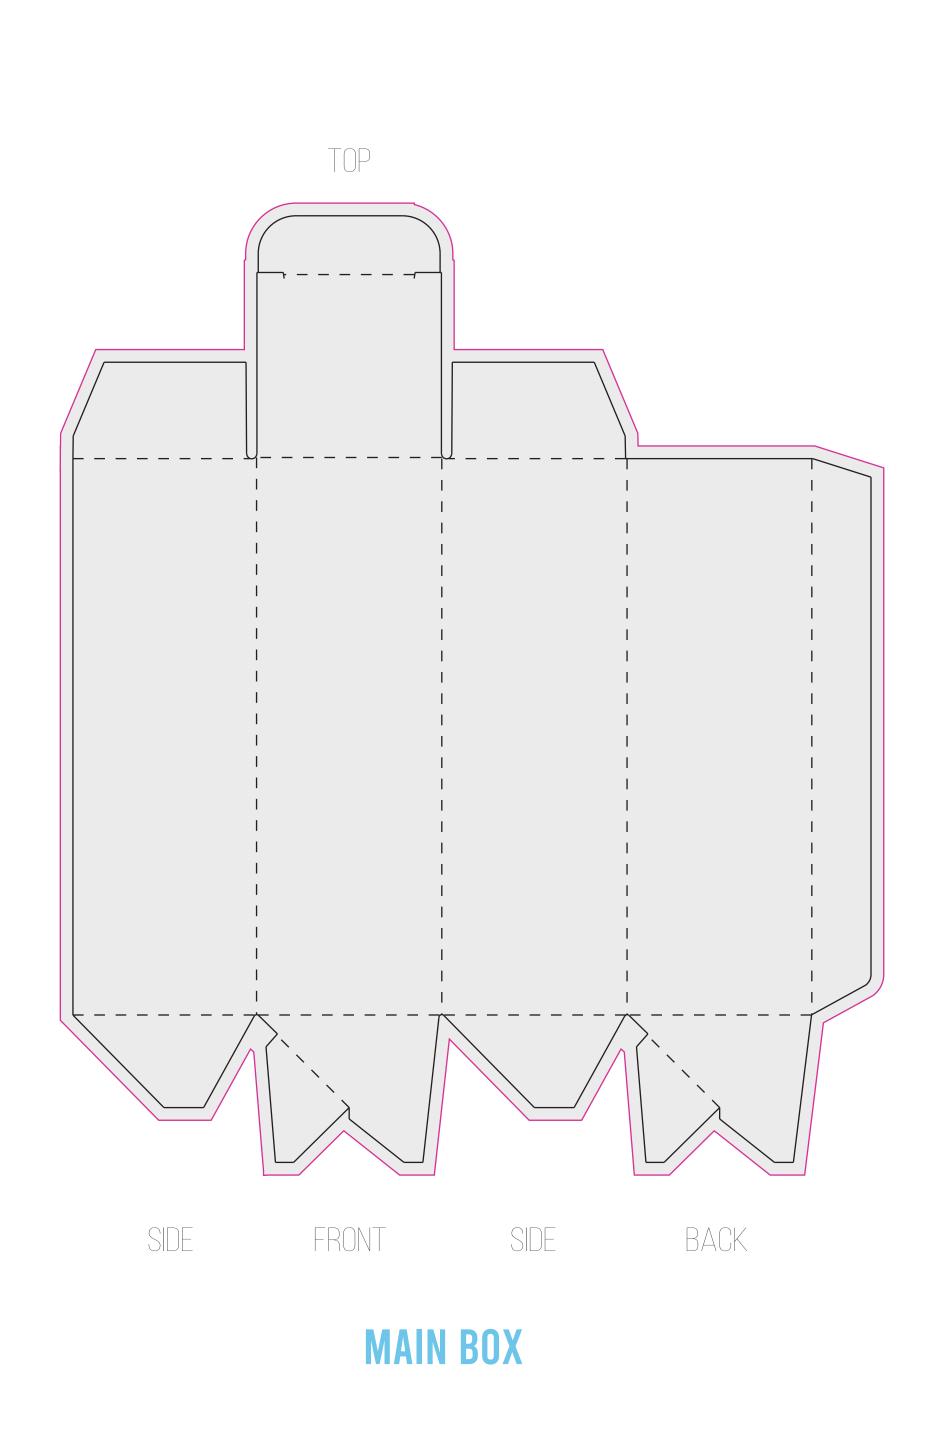

ITEM: 100ml ROOM SPRAY BOX

BOX SIZE: 44MM X 44MM X 142MM

**CLIENT:** CUSTOMER'S NAME

E FLUTE INSERT

|              | CUT LINES<br>SOFT CREESE<br>OUTSIDE BLEED | LOGO/DESIGN COLORS: #FFFFFF     |         |                |                 |          |  |      |
|--------------|-------------------------------------------|---------------------------------|---------|----------------|-----------------|----------|--|------|
|              | PAPER MATERIAL                            | 400G W/ E FLUTE INSERT          |         |                |                 |          |  |      |
| Light 4 Life | PAPER MATERIAL                            | PLEASE SELECT: WHITE            | BLACK   | KRAFT          |                 |          |  |      |
|              | LAMINATION                                | PLEASE SELECT: MATTE            | ☐ GLOSS | RAW PAPER      |                 |          |  |      |
|              | EFFECTS/FINISHES                          | PLEASE SELECT: FULL COLOR PRINT | FOIL    | SPOT VARNISHED | <b>EMBOSSED</b> | DEBOSSED |  | <br> |
|              | E FLUTE INSERT COLOR                      | PLEASE SELECT: WHITE            | BLACK   |                |                 |          |  | <br> |