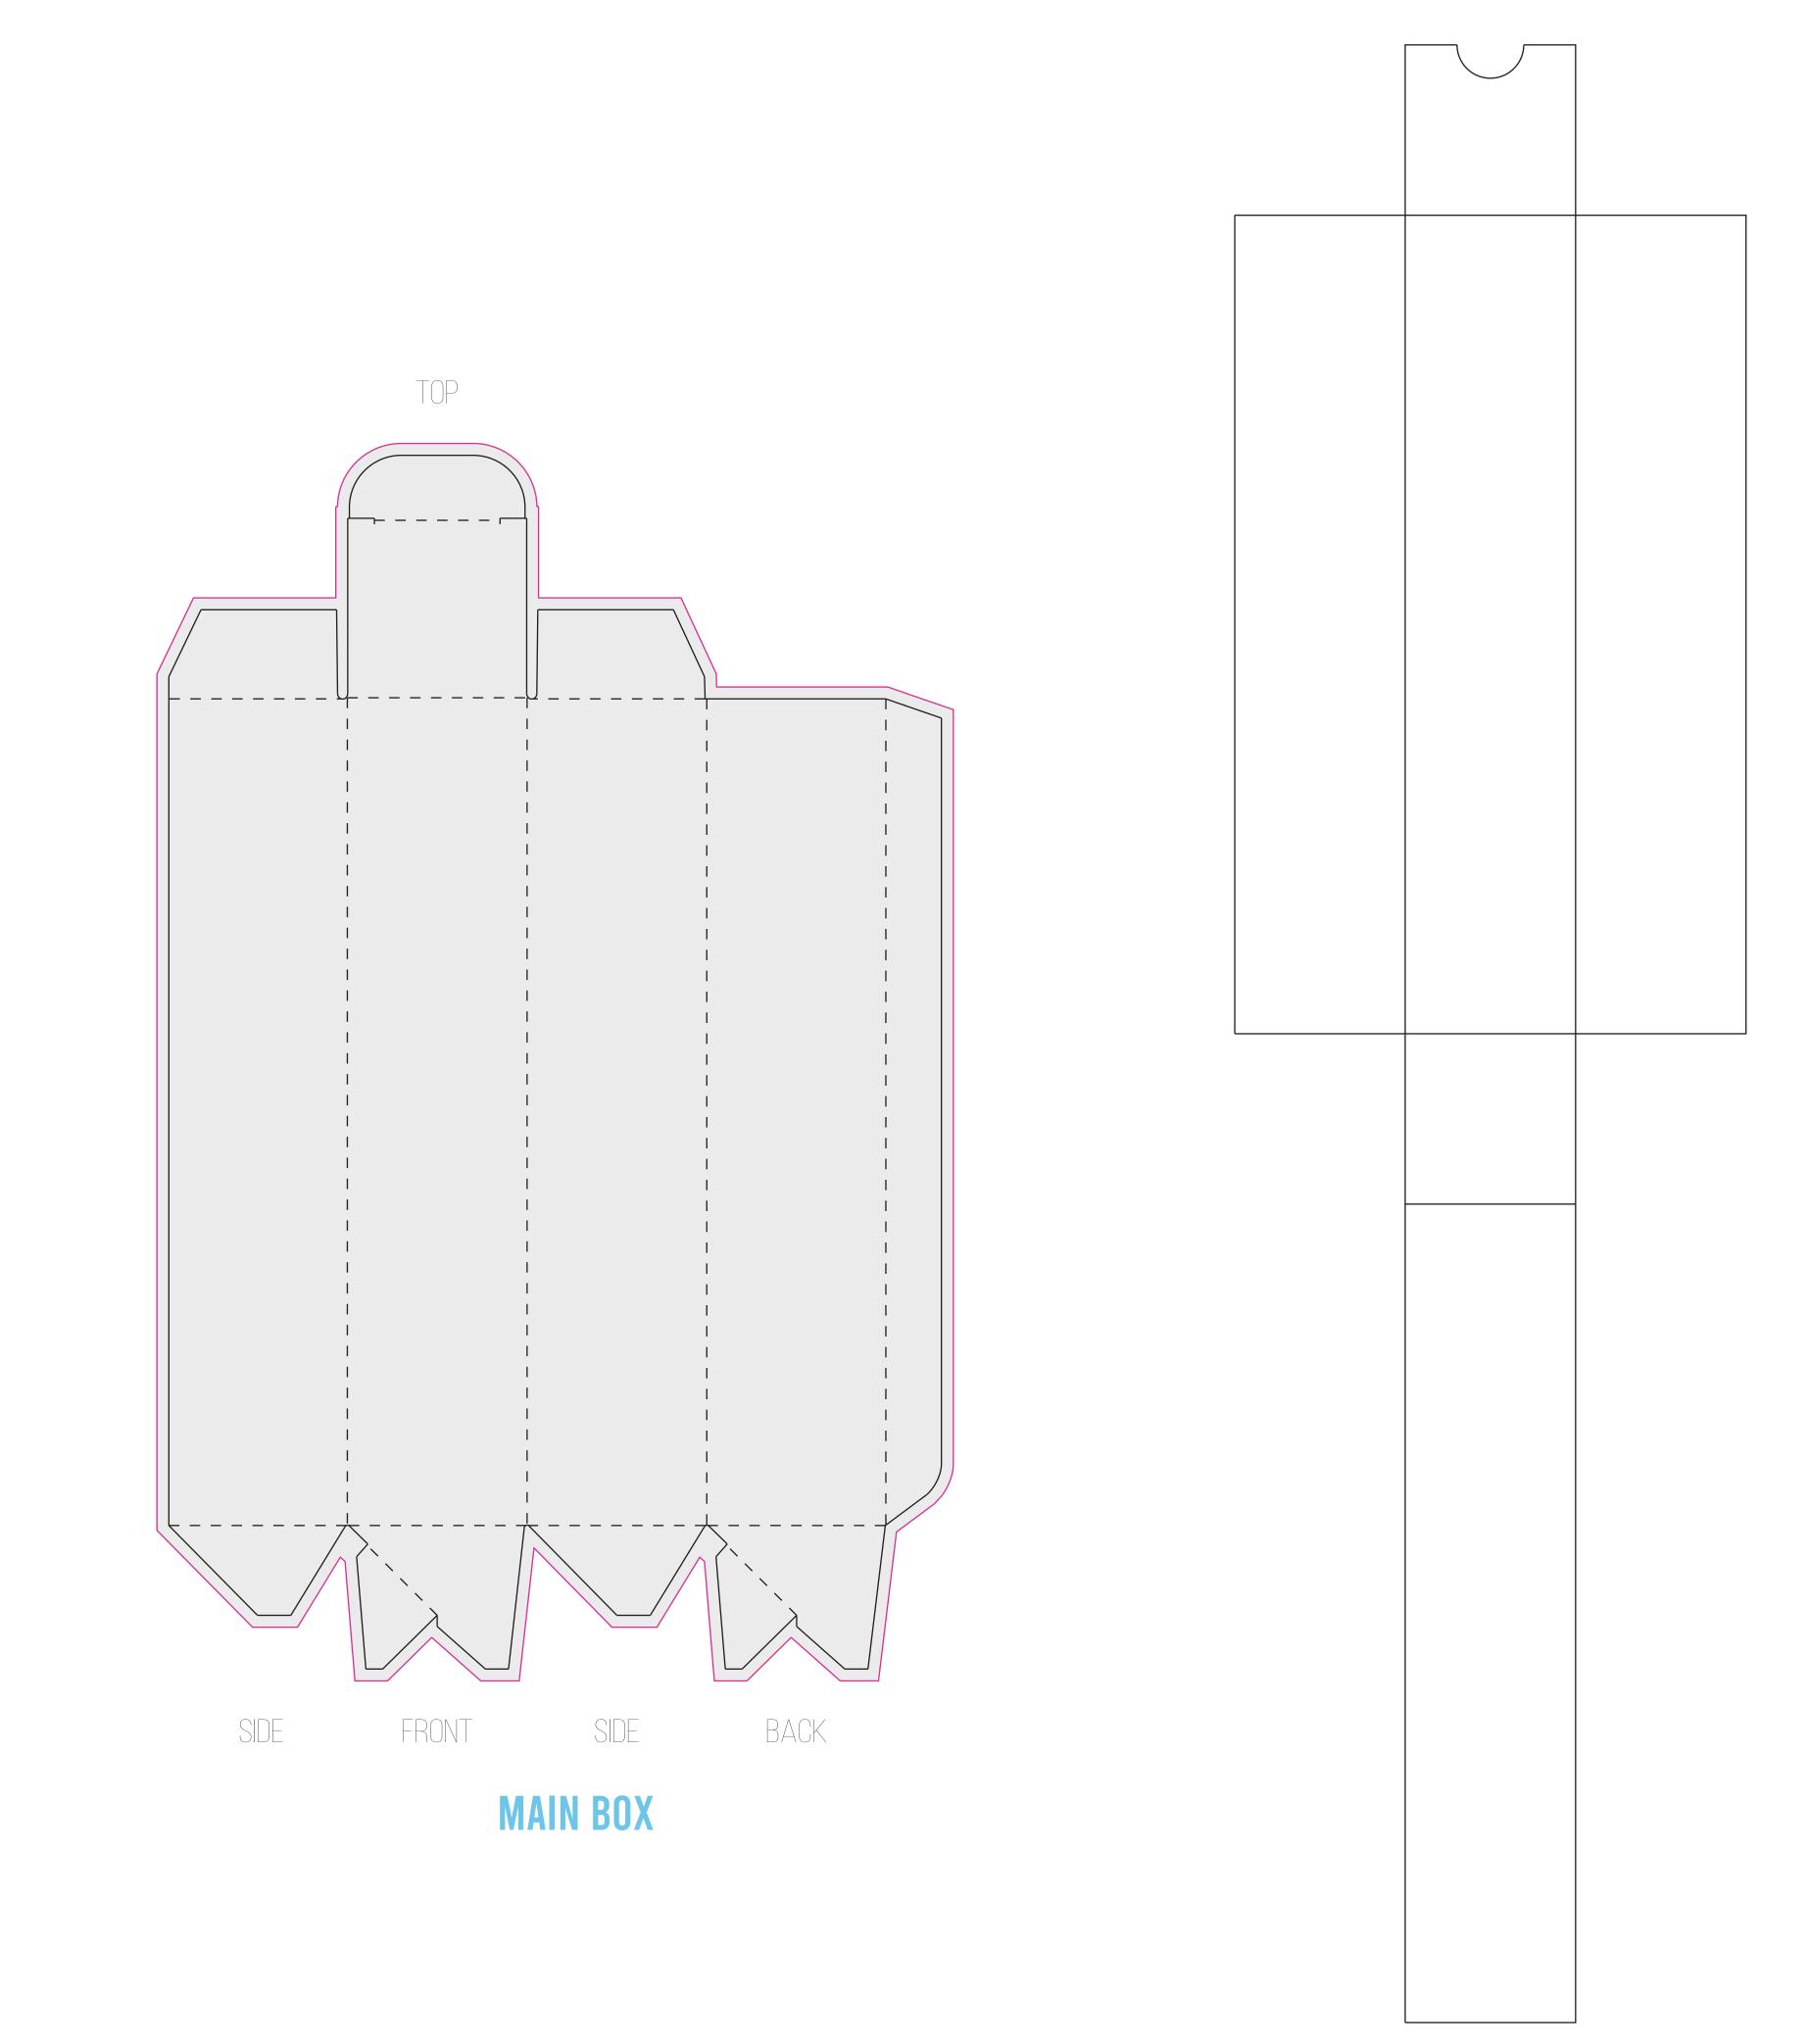

## DIELINE ITEM: 100ml REED DIFFUSER BOX

## **BOX SIZE:** 48.5MM X 48.5MM X 223.5MM

## **CLIENT:** CUSTOMER'S NAME

|              | CUT LINES<br>Soft creese<br>Outside bleed | LOGO/DESIGN COLORS:<br>#FFFFF   |        |                |                 |          |  |
|--------------|-------------------------------------------|---------------------------------|--------|----------------|-----------------|----------|--|
| Light 4 Life | PAPER MATERIAL                            | 400G W/ E FLUTE INSERT          |        |                |                 |          |  |
|              | PAPER MATERIAL                            | PLEASE SELECT: WHITE            | BLACK  | KRAFT          |                 |          |  |
|              | LAMINATION                                | PLEASE SELECT: MATTE            | GLOSS  | RAW PAPER      |                 |          |  |
|              | EFFECTS/FINISHES                          | PLEASE SELECT: FULL COLOR PRINT | 🗌 FOIL | SPOT VARNISHED | <b>EMBOSSED</b> | DEBOSSED |  |
|              | E FLUTE INSERT COLOR                      | PLEASE SELECT: WHITE            | BLACK  |                |                 |          |  |