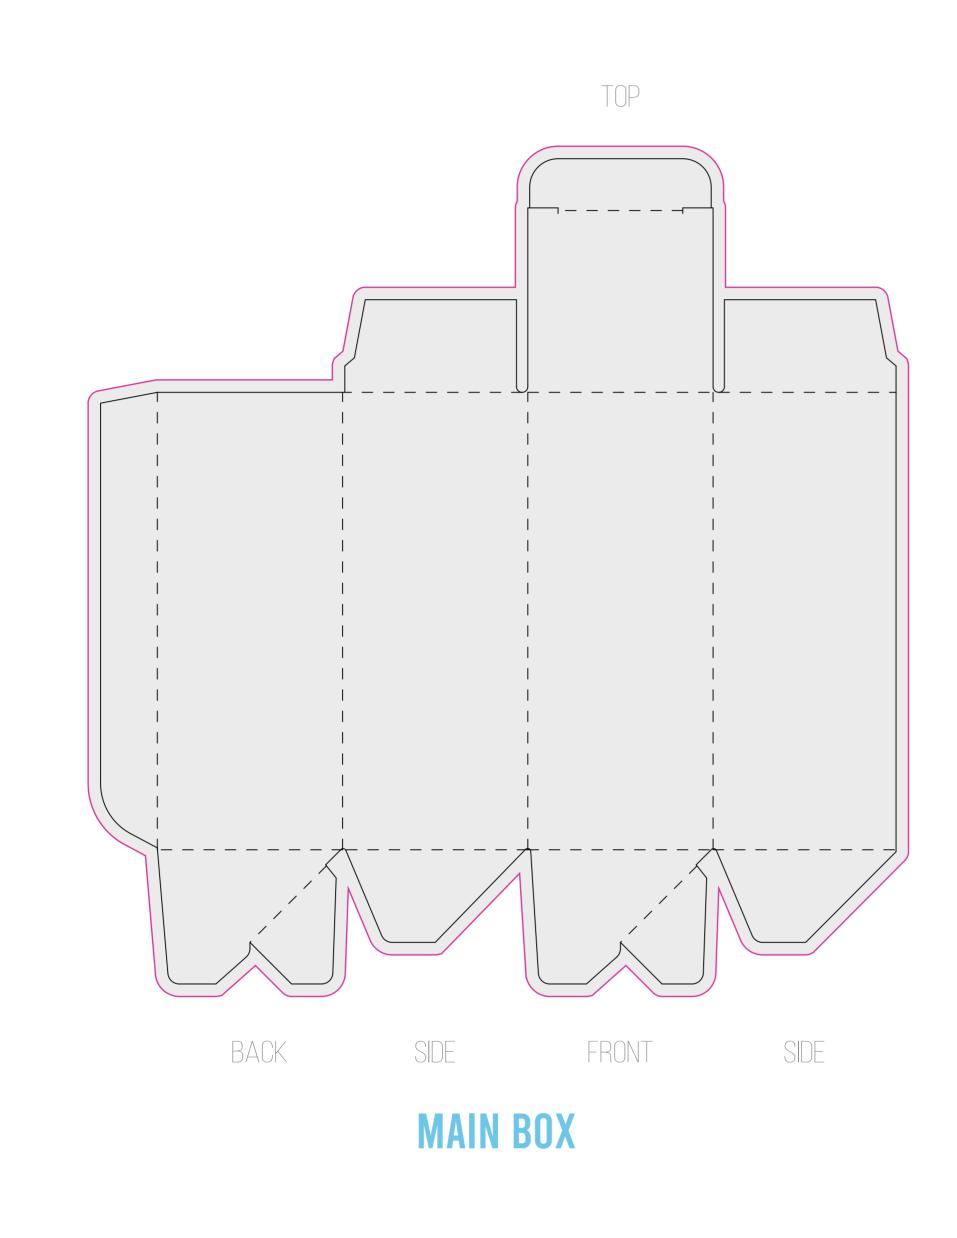

## DIELINE

ITEM: 100ml EURO DROPPER TUCK BOX W/ E FLUTE

**BOX SIZE:** 49MM X 49MM X 121MM

## CLIENT: CUSTOMER'S NAME

- PLEASE USE VECTOR GRAPHICS OR HIGH RESOLUTION IMAGES
- PUT CALL OUTS TO WHICH ELEMENTS ARE HAVING EFFECT/FINISH
- MINIMUM FONT SIZE IS 6PT

| <ul> <li>CUT LINES</li> <li>SOFT CREESE</li> <li>OUTSIDE BLEED</li> </ul> |                      | LOGO/DESIGN COLORS:<br>#FFFFFF  |       |                |                 |          |
|---------------------------------------------------------------------------|----------------------|---------------------------------|-------|----------------|-----------------|----------|
|                                                                           | PAPER WEIGHT         | 400G W/ E FLUTE INSERT          |       |                |                 |          |
|                                                                           | PAPER MATERIAL       | PLEASE SELECT: WHITE            | BLACK | KRAFT          |                 |          |
|                                                                           | LAMINATION           | PLEASE SELECT: MATTE            | GLOSS | RAW PAPER      |                 |          |
| Light 4 Life                                                              | EFFECTS/FINISHES     | PLEASE SELECT: FULL COLOR PRINT | FOIL  | SPOT VARNISHED | <b>EMBOSSED</b> | DEBOSSED |
|                                                                           | E FLUTE INSERT COLOR | PLEASE SELECT: WHITE            | BLACK |                |                 |          |