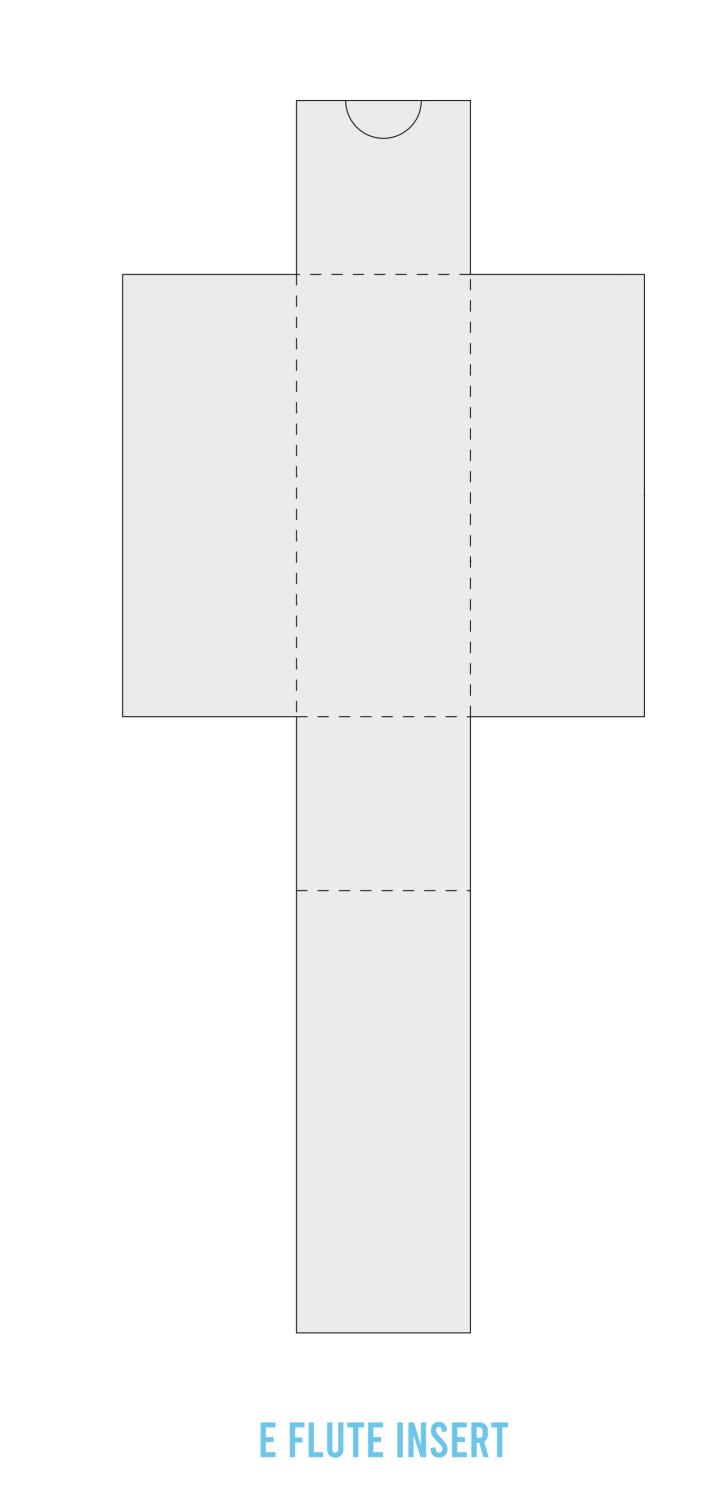

## DIELINE

ITEM: 100ml EURO DROPPER TUCK BOX W/ E FLUTE

**BOX SIZE:** 49MM X 49MM X 121MM

## CLIENT: CUSTOMER'S NAME

- PLEASE USE VECTOR GRAPHICS OR HIGH RESOLUTION IMAGES
- PUT CALL OUTS TO WHICH ELEMENTS ARE HAVING EFFECT/FINISH
- MINIMUM FONT SIZE IS 6PT

| <ul> <li>CUT LINES</li> <li>SOFT CREESE</li> <li>OUTSIDE BLEED</li> </ul> |                      | LOGO/DESIGN COLORS:<br>#FFFFFF  |       |                |                 |          |
|---------------------------------------------------------------------------|----------------------|---------------------------------|-------|----------------|-----------------|----------|
|                                                                           | PAPER WEIGHT         | 400G W/ E FLUTE INSERT          |       |                |                 |          |
|                                                                           | PAPER MATERIAL       | PLEASE SELECT: WHITE            | BLACK | KRAFT          |                 |          |
|                                                                           | LAMINATION           | PLEASE SELECT: MATTE            | GLOSS | RAW PAPER      |                 |          |
| Light 4 Life                                                              | EFFECTS/FINISHES     | PLEASE SELECT: FULL COLOR PRINT | FOIL  | SPOT VARNISHED | <b>EMBOSSED</b> | DEBOSSED |
|                                                                           | E FLUTE INSERT COLOR | PLEASE SELECT: WHITE            | BLACK |                |                 |          |