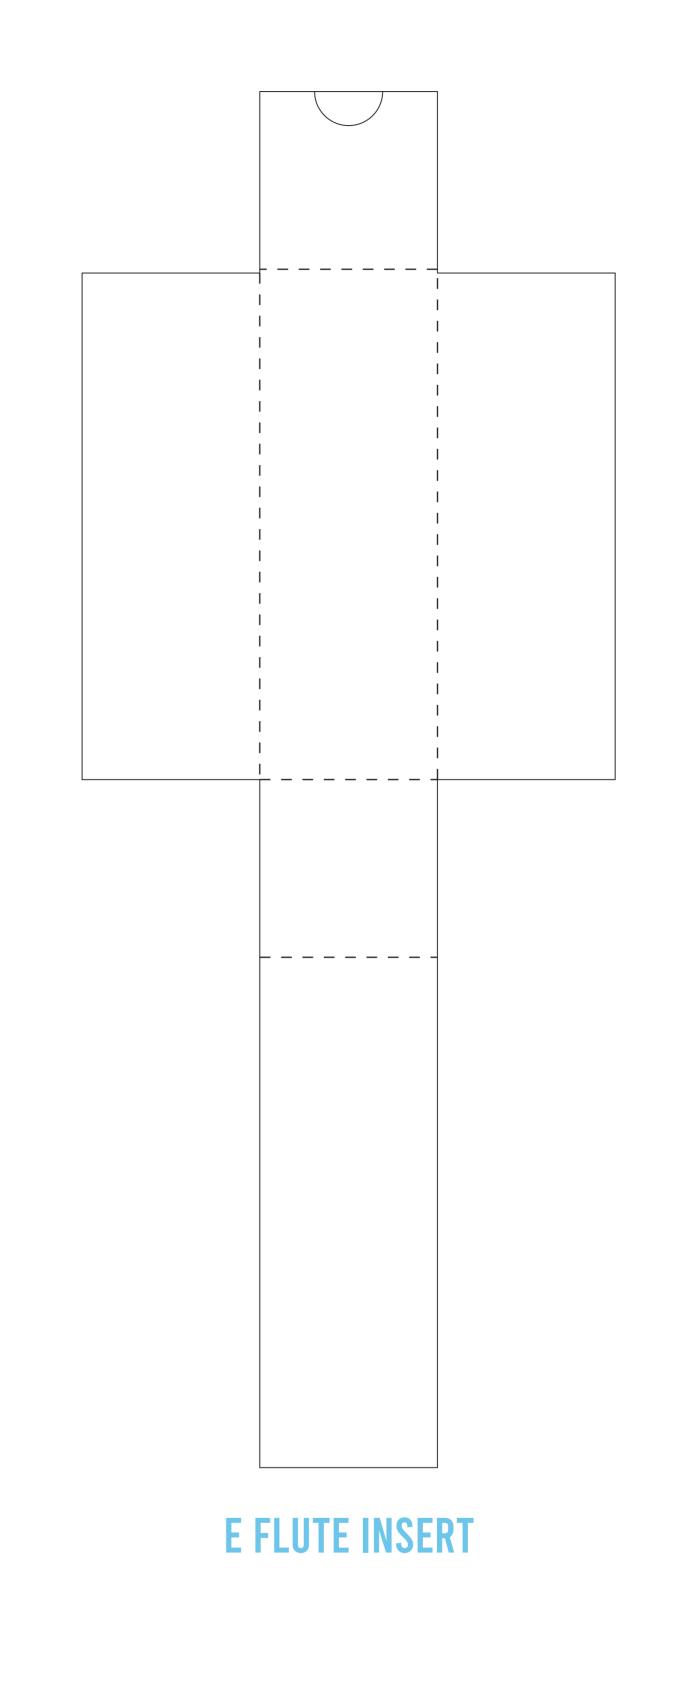

| CUT LINES SOFT CREESE OUTSIDE BLEED |                      | LOGO/DESIGN COLORS:<br>#FFFFFF  |       |                |                 |                 |  |
|-------------------------------------|----------------------|---------------------------------|-------|----------------|-----------------|-----------------|--|
|                                     | PAPER WEIGHT         | 400G W/ E FLUTE INSERT          |       |                |                 |                 |  |
|                                     | PAPER MATERIAL       | PLEASE SELECT: WHITE            | BLACK | KRAFT          |                 |                 |  |
|                                     | LAMINATION           | PLEASE SELECT: MATTE            | GLOSS | RAW PAPER      |                 |                 |  |
| Light 4 Life                        | EFFECTS/FINISHES     | PLEASE SELECT: FULL COLOR PRINT | FOIL  | SPOT VARNISHED | <b>EMBOSSED</b> | <b>DEBOSSED</b> |  |
|                                     | E FLUTE INSERT COLOR | PLEASE SELECT: WHITE            | BLACK |                |                 |                 |  |