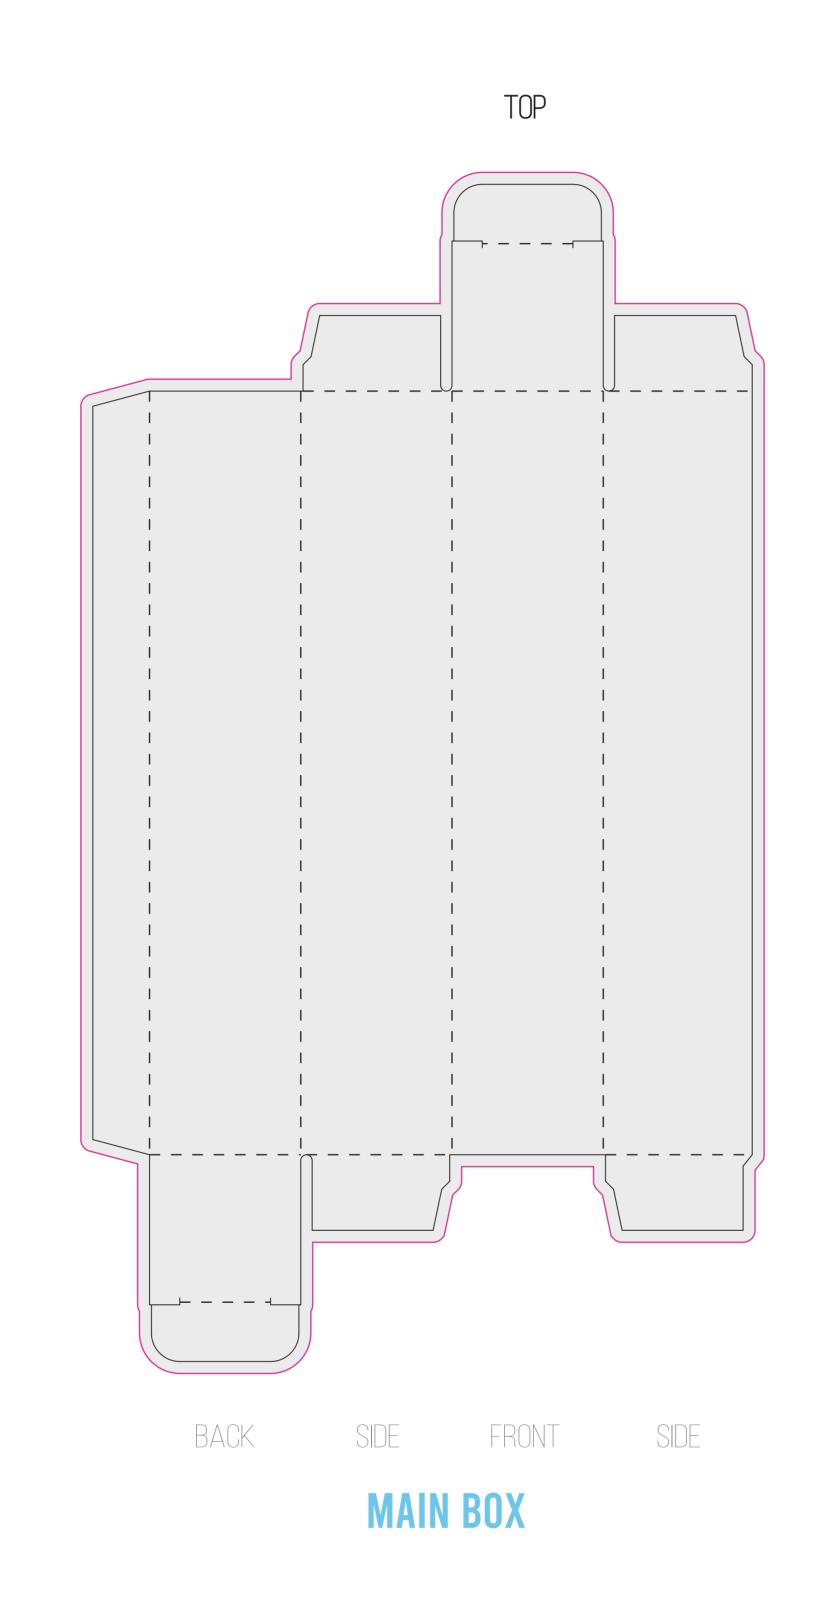

## DIELINE

ITEM: 100ml CYLINDER BOTTLE

**BOX SIZE:** 40MM X 40MM X 202MM

CLIENT: CUSTOMER'S NAME

- PLEASE USE VECTOR GRAPHICS OR HIGH RESOLUTION IMAGES
- PUT CALL OUTS TO WHICH ELEMENTS ARE HAVING EFFECT/FINISH

| CUT LINES SOFT CREESE OUTSIDE BLEED |                      | LOGO/DESIGN COLORS:<br>#FFFFFF  |       |                |                 |                 |  |
|-------------------------------------|----------------------|---------------------------------|-------|----------------|-----------------|-----------------|--|
|                                     | PAPER WEIGHT         | 400G W/ E FLUTE INSERT          |       |                |                 |                 |  |
|                                     | PAPER MATERIAL       | PLEASE SELECT: WHITE            | BLACK | KRAFT          |                 |                 |  |
|                                     | LAMINATION           | PLEASE SELECT: MATTE            | GLOSS | RAW PAPER      |                 |                 |  |
| Light 4 Life                        | EFFECTS/FINISHES     | PLEASE SELECT: FULL COLOR PRINT | FOIL  | SPOT VARNISHED | <b>EMBOSSED</b> | <b>DEBOSSED</b> |  |
|                                     | E FLUTE INSERT COLOR | PLEASE SELECT: WHITE            | BLACK |                |                 |                 |  |