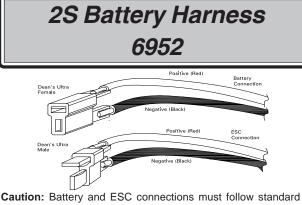

## 2S Battery Harness 6952

Caution: Battery and ESC connections must follow standard convention as above. All batteries must be at full charge before connection.

Caution: Battery and ESC connections must follow standard convention as above. All batteries must be at full charge before connection.