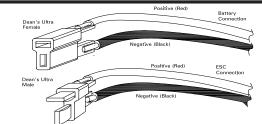

Caution: Battery and ESC connections must follow standard convention as above. All batteries must be at full charge before connection.

## DO NOT CHARGE WHILE CONNECTED.

- **6942** -Battery Harness, 2P, for two packs in parallel. Use to increase current and duration.
- **6952** Battery Harness, 2S, for two packs in series. Use to increase the total voltage.
- 6953 Battery Harness, 3S, for three packs in series. Use to increase the total voltage.
- Caution: All batteries MUST be identical, same brand, "C", rating and mAh rating.