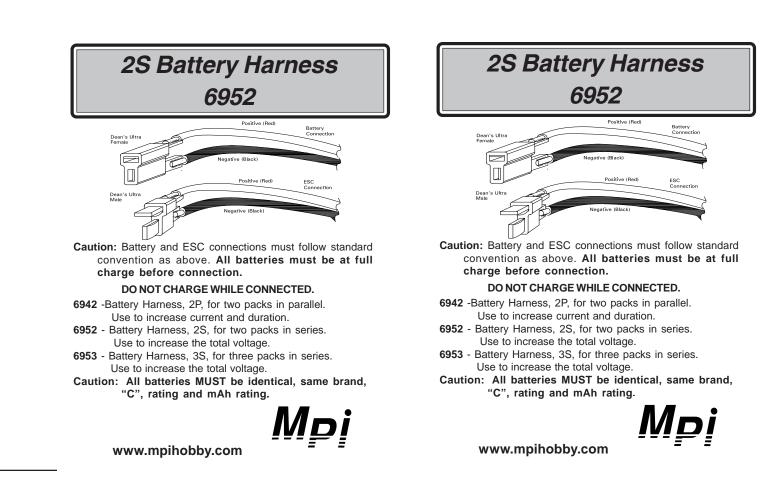

Caution: Battery and ESC connections must follow standard convention as above. All batteries must be at full charge before connection.

## DO NOT CHARGE WHILE CONNECTED.

- **6942** -Battery Harness, 2P, for two packs in parallel. Use to increase current and duration.
- **6952** Battery Harness, 2S, for two packs in series. Use to increase the total voltage.
- 6953 Battery Harness, 3S, for three packs in series. Use to increase the total voltage.
- Caution: All batteries MUST be identical, same brand, "C", rating and mAh rating.

## 2S Battery Harness 6952

Caution: Battery and ESC connections must follow standard convention as above. All batteries must be at full charge before connection.

## DO NOT CHARGE WHILE CONNECTED.

**6942** -Battery Harness, 2P, for two packs in parallel. Use to increase current and duration.

- **6952** Battery Harness, 2S, for two packs in series. Use to increase the total voltage.
- **6953** Battery Harness, 3S, for three packs in series. Use to increase the total voltage.

Caution: All batteries MUST be identical, same brand, "C", rating and mAh rating.

www.mpihobby.com