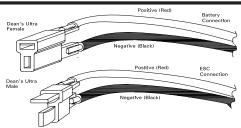

## 2P Battery Harness 6942

Caution: Battery and ESC connections must follow standard convention as above. All batteries must be at full charge before connection.

#### DO NOT CHARGE WHILE CONNECTED.

- 6942 -Battery Harness, 2P, for two packs in parallel. Use to increase current and duration.
- 6952 Battery Harness, 2S, for two packs in series. Use to increase the total voltage.
- 6953 Battery Harness, 3S, for three packs in series. Use to increase the total voltage.

Caution: All batteries MUST be identical, same brand, "C", rating and mAh rating.