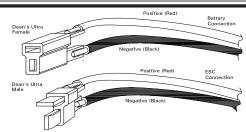

## 2P Battery Harness 6942

Caution: Battery and ESC connections must follow standard convention as above. All batteries must be at full charge before connection.

#### DO NOT CHARGE WHILE CONNECTED.

- 6942 -Battery Harness, 2P, for two packs in parallel. Use to increase current and duration.
- 6952 Battery Harness, 2S, for two packs in series. Use to increase the total voltage.
- 6953 Battery Harness, 3S, for three packs in series. Use to increase the total voltage.

Caution: All batteries MUST be identical, same brand, "C", rating and mAh rating.