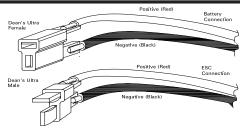

## 2P Battery Harness 6942

Caution: Battery and ESC connections must follow standard convention as above. All batteries must be at full charge before connection.

#### DO NOT CHARGE WHILE CONNECTED.

- 6942 -Battery Harness, 2P, for two packs in parallel. Use to increase current and duration.
- 6952 Battery Harness, 2S, for two packs in series. Use to increase the total voltage.
- 6953 Battery Harness, 3S, for three packs in series. Use to increase the total voltage.

Caution: All batteries MUST be identical, same brand, "C", rating and mAh rating.