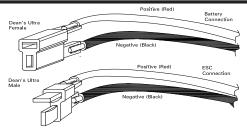

## 2P Battery Harness *6942*

Caution: Battery and ESC connections must follow standard convention as above. All batteries must be at full charge before connection.

### DO NOT CHARGE WHILE CONNECTED.

- 6942 -Battery Harness, 2P, for two packs in parallel. Use to increase current and duration.
- 6952 Battery Harness, 2S, for two packs in series. Use to increase the total voltage.
- 6953 Battery Harness, 3S, for three packs in series. Use to increase the total voltage.

Caution: All batteries MUST be identical, same brand, "C", rating and mAh rating.