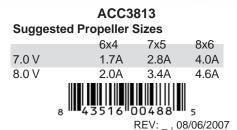

#### ACC3813 Suggested Propeller Sizes 6x4 7x5 8x6 7.0 V 1.7A 2.8A 4.0A 8.0 V 2.0A 3.4A 4.6A 6 00488 REV: , 08/06/2007

Nylon main gear for quiet

Max. current : 5 amps,