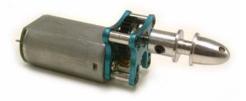

#### Introduction:

Congratulations on your purchase of the MPI ACC3813 Speed 180 Gearmotor! The lightweight, compact gear box is specially designed for small model applications.

### Key Features:

- Dual ball bearing,
- Light weight, compact design,
- ACC3813 features a 7.2V motor,

#### **Specifications:**

- Dimensions: Approx. 24 x 22 x 45mm, •
- Weight: 1.56 oz (44 g),
- Gear Ratio: 2.89:1,
- Ouput Shaft Dia.: 3mm,

#### Installation Instructions:

- The gearmotor is assembled ready for use. Do not lubricate gears.
  Secure the prop shaft adapter with the setscrew on the output shaft. The propeller is secured to the adapter with the nut included.
- 3. The unit mounts to a firewall 12.5mm mounting pattern on the front.
- 4. Take care to keep dirt away from the gearbox; dirt will shorten the life of the gears. Verify the tightness of all screws; use thread locker if necessary. Keep antenna wires and fingers away from the gearbox and propeller.