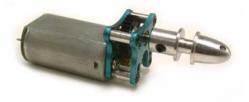

#### Introduction:

Congratulations on your purchase of the MPI ACC3813 Speed 180 Gearmotor! The lightweight, compact gear box is specially designed for small model applications.

## Key Features:

- Dual ball bearing,
- Light weight, compact design,
- ACC3813 features a 7.2V motor,

### Specifications:

- Dimensions: Approx. 24 x 22 x 45mm, •
- Weight: 1.56 oz (44 g),
- Gear Ratio: 2.89:1,
- Ouput Shaft Dia.: 3mm,

#### Installation Instructions:

- 1. The gearmotor is assembled ready for use. Do not lubricate gears.
- 2. Secure the prop shaft adapter with the setscrew on the output shaft. The propeller is secured to the adapter with the nut included.
- 3. The unit mounts to a firewall 12.5mm mounting pattern on the front.
- 4. Take care to keep dirt away from the gearbox; dirt will shorten the life of the gears. Verify the tightness of all screws; use thread locker if necessary. Keep antenna wires and fingers away from the gearbox and propeller.