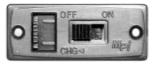

Warning! The switch housing should not be exposed directly to solvents, thread locker, harsh cleaners, or gasoline. Exposure to these products will make the plastic brittle. The charge port fits Futaba type chargers. For JR/Hitec/Air-z

charger use the included adaptor.

**3270** With Genuine Dean's Ultra Plugs

MPI Hobby 815 Oakwood Rd, Unit D Lake Zurich, IL 60047 www.mpihobby.com

- Universal Futaba/JR/Hitec/Air-Z,
- Heavy duty switch,
- High Current Silicon wires,
- Sturdy one-piece design,
- Built-in redundancy,
- Easy installation & operation,
- Silicone shock mount & charge
  Adapter included