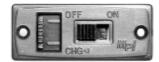

Warning! The switch housing should not be exposed directly to solvents, thread locker, harsh cleaners, or gasoline. Exposure to these products will make the plastic brittle. The charge port fits Futaba type chargers. For JR/Hitec/Air-z charger use the included adaptor.

**3270** With Genuine Dean's Ultra Plugs

MPI Hobby 815 Oakwood Rd, Unit D Lake Zurich, IL 60047 www.mpihobby.com

- Universal Futaba/JR/Hitec/Air-Z,
- Heavy duty switch,
- High Current Silicon wires,
- Sturdy one-piece design,
- Built-in redundancy,
- Easy installation & operation,
- Silicone shock mount & charge
  Adapter included