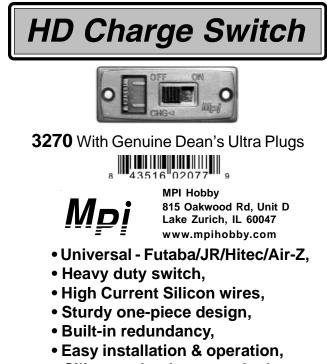

## HD Charge Switch

**3270** With Genuine Dean's Ultra Plugs

MPI Hobby 815 Oakwood Rd, Unit D Lake Zurich, IL 60047 www.mpihobby.com

- Universal Futaba/JR/Hitec/Air-Z,
- Heavy duty switch,
- High Current Silicon wires,
- Sturdy one-piece design,
- Built-in redundancy,
- Easy installation & operation,
- Silicone shock mount & charge Adapter included

Warning! The switch housing should not be exposed directly to solvents, thread locker, harsh cleaners, or gasoline. Exposure to these products will make the plastic brittle. The charge port fits Futaba type chargers. For JR/Hitec/Air-z

charger use the included adaptor.

**3270** With Genuine Dean's Ultra Plugs

MPI Hobby 815 Oakwood Rd, Unit D Lake Zurich, IL 60047 www.mpihobby.com

- Universal Futaba/JR/Hitec/Air-Z,
- Heavy duty switch,
- High Current Silicon wires,
- Sturdy one-piece design,
- Built-in redundancy,
- Easy installation & operation,
- Silicone shock mount & charge
  Adapter included