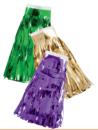

#### **STANDARD**

SAND

TEAL

DARK GREEN

MEDIUM BLUE

GOLD

COPPER

MARDI GRAS

#### **SPECIALTY**

STANDARD METALLIC RED. WHITE RED. WHITE & BLUE & BLUE

WINDOW DISPLAYS

Capture street traffic with alluring window displays.