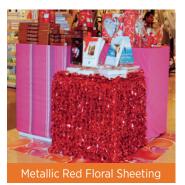

#### HOLIDAY DISPLAYS

Metallic Blue & Purple Floral Sheeting

Captivate the crowd with your store's holiday spirit!

Metallic Turquoise & Silver Floral Sheeting