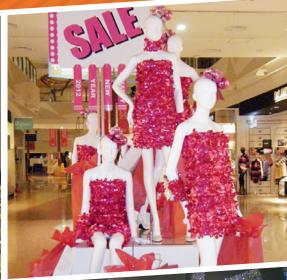

#### **SPECIALTY**

STANDARD METALLIC RED. WHITE RED. WHITE & BLUE & BLUE

WINDOW DISPLAYS

Capture street traffic with alluring window displays.