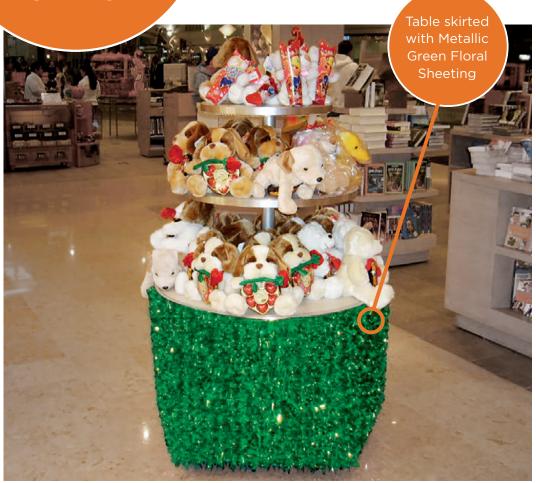

#### HOLIDAY DISPLAYS

Metallic Blue & Purple Floral Sheeting

Captivate the crowd with your store's holiday spirit!

Metallic Turquoise & Silver Floral Sheeting