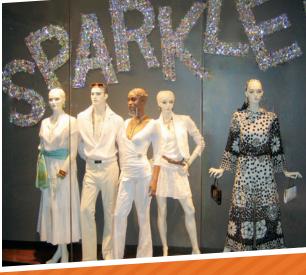

#### **SPECIALTY**

STANDARD METALLIC RED. WHITE RED. WHITE & BLUE & BLUE

WINDOW DISPLAYS

Capture street traffic with alluring window displays.