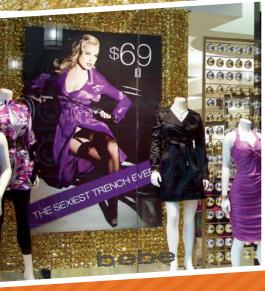

#### **SPECIALTY**

STANDARD METALLIC RED. WHITE RED. WHITE & BLUE & BLUE

WINDOW DISPLAYS

Capture street traffic with alluring window displays.