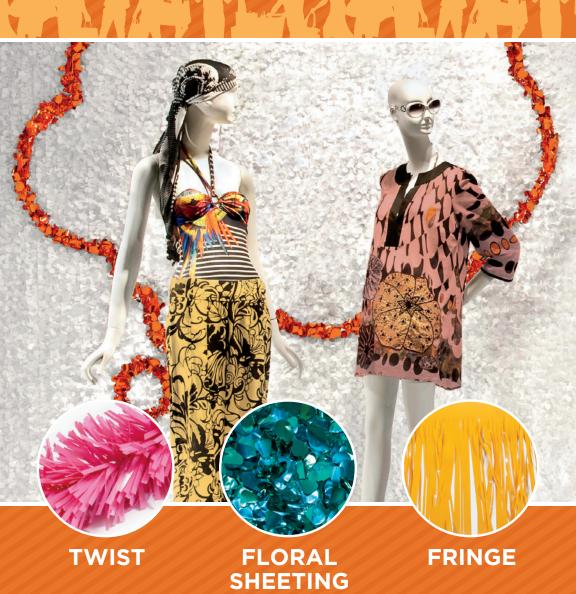

#### FLORAL SHEETING

- · A unique decorating material that can be used to highlight and enhance any area in your store
- Easy to cut, cover and adhere to almost any surface with no hemming or fraying
- Attractively covers large surfaces at a low cost
- Rollable for easy storage
- Sold in 3' x 30' rolls

#### **TWIST**

- Create borders, form shapes and wrap around structures
- Sold in 4" diameter x 25' rolls
- Also available as 2-Color ask for details

GREEN

SAND SPANISH YELLOW LIGHT

GREEN

DARK DARK MEDIUM

WHITE

#### **FRINGE**

- Add a fun touch to your visual merchandising by stringing Fringe across a ceiling, layering on a wall or skirting around a table
- All colors sold in 15" x 10' - limited colors sold in 30" x 12' lengths
- Also available as 2-Color - ask for details