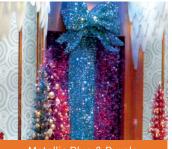

#### HOLIDAY DISPLAYS

Metallic Blue & Purple Floral Sheeting

Captivate the crowd with your store's holiday spirit!

Metallic Turquoise & Silver Floral Sheeting