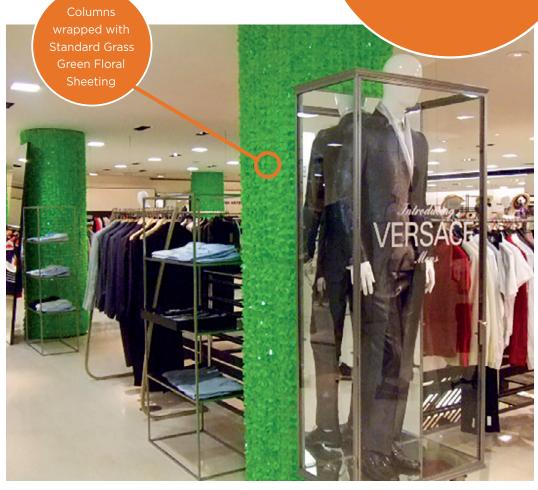

### IN-STORE DISPLAYS

Accentuate product and make it pop within your store.

Metallic Silver Floral Sheeting