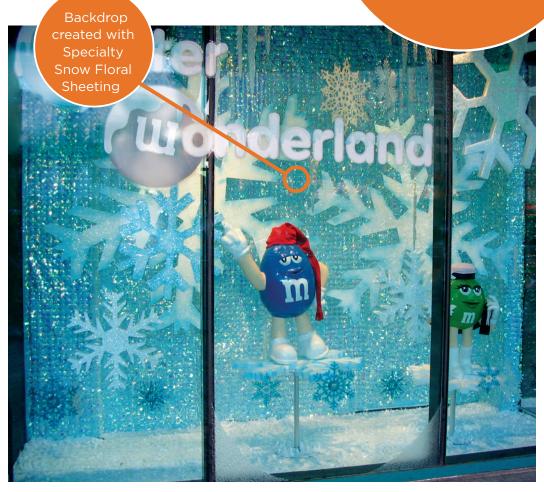

#### **SPECIALTY**

STANDARD METALLIC RED. WHITE RED. WHITE & BLUE & BLUE

WINDOW DISPLAYS

Capture street traffic with alluring window displays.

#### HOLIDAY DISPLAYS

Metallic Blue & Purple Floral Sheeting

Captivate the crowd with your store's holiday spirit!

Metallic Turquoise & Silver Floral Sheeting