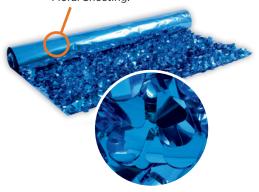

#### FLORAL SHEETING

- · A unique decorating material that can be used to highlight and enhance any area in your store
- Easy to cut, cover and adhere to almost any surface with no hemming or fraying
- Attractively covers large surfaces at a low cost
- Rollable for easy storage
- Sold in 3' x 30' rolls

A sheet of vinyl makes up the backside of Floral Sheeting.

Die-cut vinyl petals are securely glued to the sheet of vinvl creating a dimensional look on the surface.

**METALLIC** 