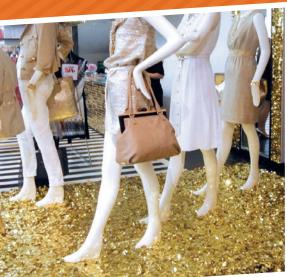

#### **SPECIALTY**

STANDARD METALLIC RED. WHITE RED. WHITE & BLUE & BLUE

WINDOW DISPLAYS

Capture street traffic with alluring window displays.