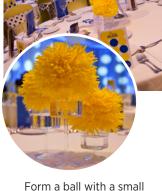

#### **TWIST**

- Create borders, form shapes and wrap around structures
- Sold in 4" diameter x 25' rolls

#### **SPECIALTY**

STARS & HOLOGRAPHIC RAINBOW IRIDESCENT STRIPES

METALLIC

section of Twist to create a unique centerpiece!