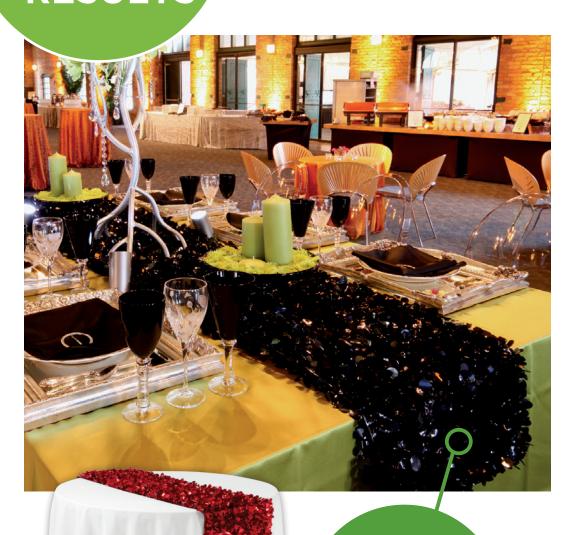

### EYE-CATCHING RESULTS

### TABLE RUNNER

Standard Black Floral
Sheeting is used to
create a table runner
for an unforgettable
centerpiece.