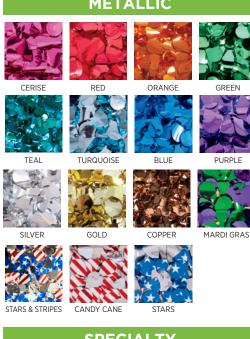

#### **METALLIC**

#### **SPECIALTY**

#### METALLIC

**BLUE** 

GOLD

**TURQUOISE** 

#### **SPECIALTY**

STARS & HOLOGRAPHIC RAINBOW IRIDESCENT STRIPES

METALLIC

section of Twist to create a unique centerpiece!