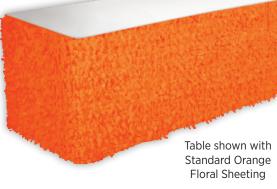

#### FLORAL SHEETING

- · A unique decorating material that can be used to cover and enhance tables and walls
- Easy to fold, cut, cover and adhere to almost any surface with no hemming or fraying
- Attractively covers large surfaces at a low cost
- Rollable and foldable for storage
- Sold in 3' x 30' rolls