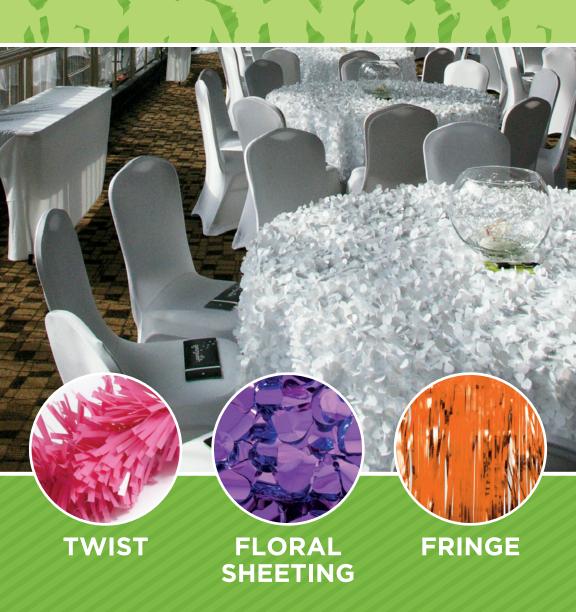

#### FLORAL SHEETING

- · A unique decorating material that can be used to cover and enhance tables and walls
- Easy to fold, cut, cover and adhere to almost any surface with no hemming or fraying
- Attractively covers large surfaces at a low cost
- Rollable and foldable for storage
- Sold in 3' x 30' rolls

#### **TWIST**

- Create borders, form shapes and wrap around structures
- Sold in 4" diameter x 25' rolls

#### **FRINGE**

- Make a stage look like it's floating or hang on the wall to create movement!
- All colors sold in 15" x 10' - limited colors sold in 30" x 12' lengths