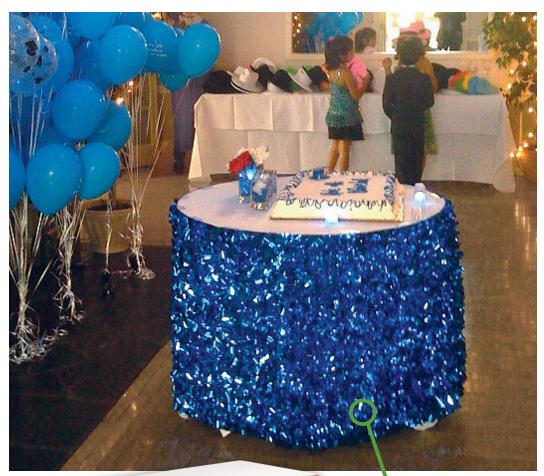

### TABLE RUNNER

Standard Black Floral
Sheeting is used to
create a table runner
for an unforgettable
centerpiece.