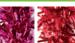

#### Table shown with Metallic Red Floral Sheeting

### TABLE RUNNER

Standard Black Floral
Sheeting is used to
create a table runner
for an unforgettable
centerpiece.