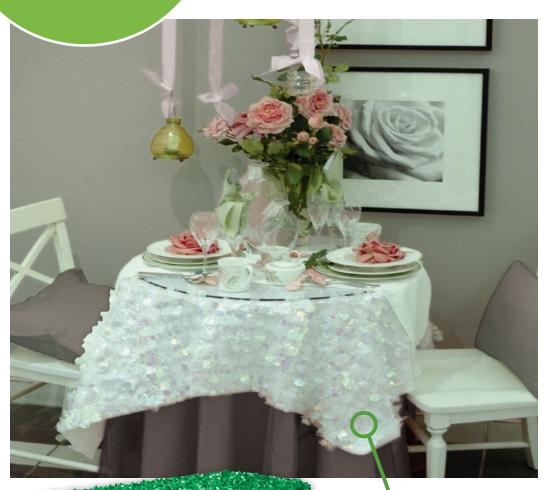

#### TABLE OVERLAY

Specialty Snow Floral Sheeting used as an overlay is a great way to dress up a head table.

#### TABLE SKIRT

Metallic Blue Floral Sheeting placed around a table enhances gifts and desserts at a party.