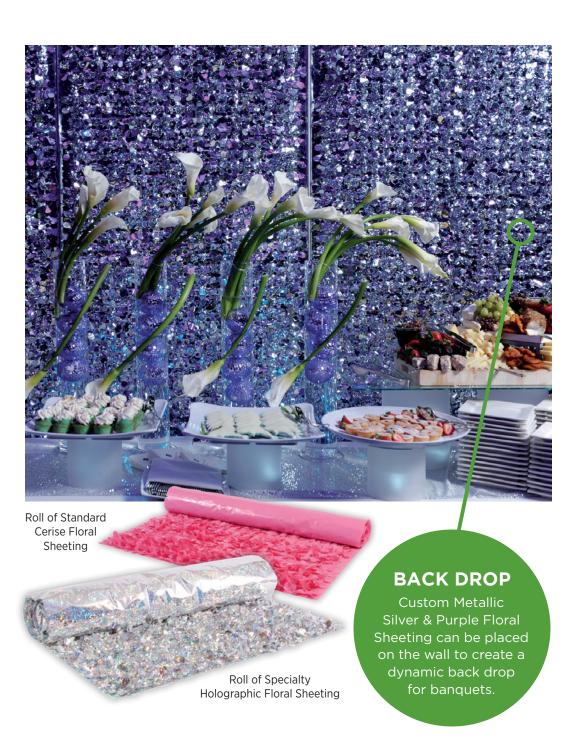

# WHERE CAN YOU USE EVENT DECOR?

**FUNDRAISERS** FAIRS & FESTIVALS SCHOOL DANCES CELEBRATIONS
GRADUATIONS **BIRTHDAYS** PARTIES & SOCIALS REUNIONS PHOTO SHOOTS **BANQUETS** PERFORMANCES & CONCERTS