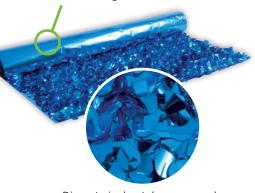

#### FLORAL SHEETING

- · A unique decorating material that can be used to cover and enhance tables and walls
- Easy to fold, cut, cover and adhere to almost any surface with no hemming or fraying
- Attractively covers large surfaces at a low cost
- Rollable and foldable for storage
- Sold in 3' x 30' rolls

BLACK

A sheet of vinyl makes up the backside of Floral Sheeting.

Die-cut vinyl petals are securely glued to the sheet of vinvl creating a dimensional look on the surface.