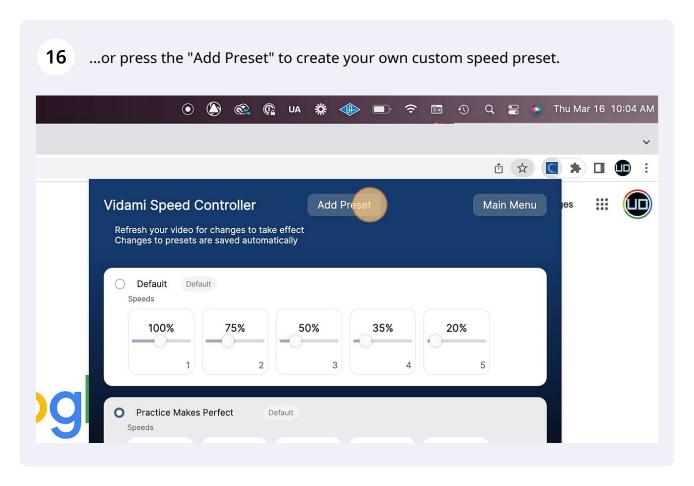

## **Speed Control Customization**

(!)

Tip!

You can create, edit, rename, and delete your custom-made presets, or choose another preset.

But you must always "Reload" the page you are actively working on before any preset changes take effect