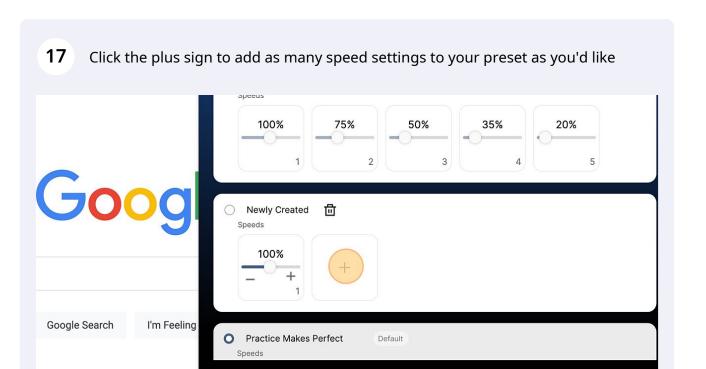

## **Speed Control Customization**

(!)

Tip!

You can create, edit, rename, and delete your custom-made presets, or choose another preset.

But you must always "Reload" the page you are actively working on before any preset changes take effect