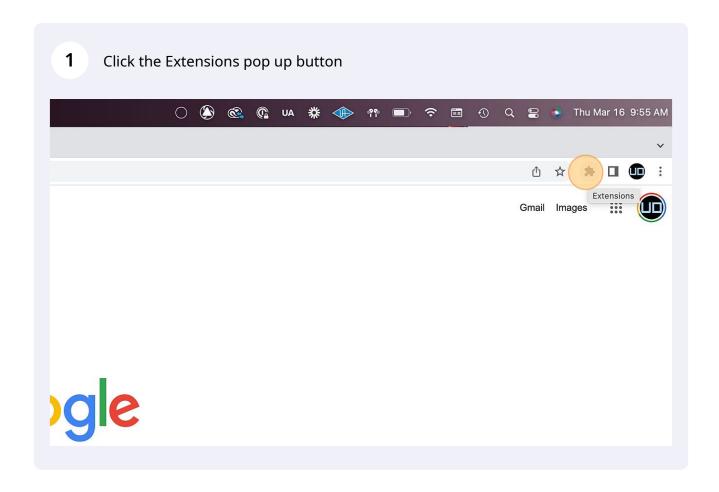

# Vidami Control Center - Chrome Guide







#### Online Video Control





## Computer Audio/Video Control







#### 10 ..or select a Video file ( > Vidami | chrome-extension://dekcncdelilfaekedgbkelmhfojlcbam/localMediaPlayer.html Favorites < > □ ∨ □ ⋅ Desktop 🙏 Applicati... Favorite Video Files Downloads Loom TV On My Mac Music Pictures ■ Movies Creative... iCloud Dri...







## **Speed Control Customization**















(!)

Tip!

You can create, edit, rename, and delete your custom-made presets, or choose another preset.

But you must always "Reload" the page you are actively working on before any preset changes take effect

Chrome File Edit View History Bookmarks Profiles Tab Window Help

G Google x +

G google.com/webhp

About Store

Best of luck on your musical journey, we hope these new tools help you along the