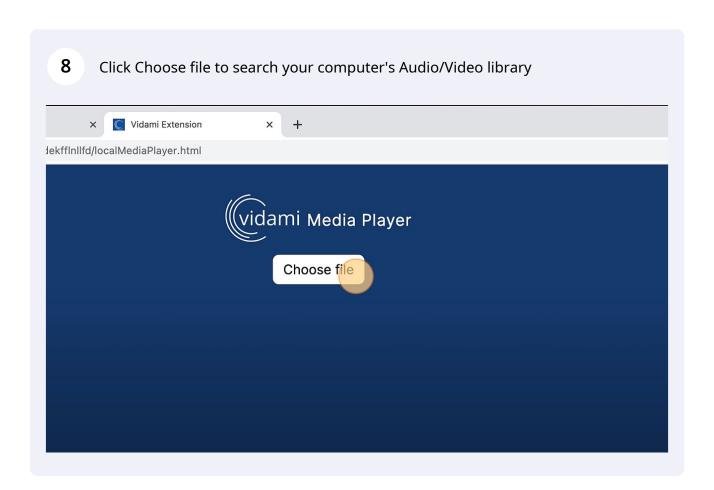

# Vidami Control Center - Chrome Guide







#### Online Video Control





## Computer Audio/Video Control







#### 10 ..or select a Video file ( > Vidami | chrome-extension://dekcncdelilfaekedgbkelmhfojlcbam/localMediaPlayer.html Favorites < > □ ∨ □ ⋅ Desktop 🙏 Applicati... Favorite Video Files Downloads Loom TV On My Mac Music Pictures ■ Movies Creative... iCloud Dri...







## **Speed Control Customization**















(!)

Tip!

You can create, edit, rename, and delete your custom-made presets, or choose another preset.

But you must always "Reload" the page you are actively working on before any preset changes take effect

Chrome File Edit View History Bookmarks Profiles Tab Window Help

G Google x +

G google.com/webhp

About Store

Best of luck on your musical journey, we hope these new tools help you along the way!