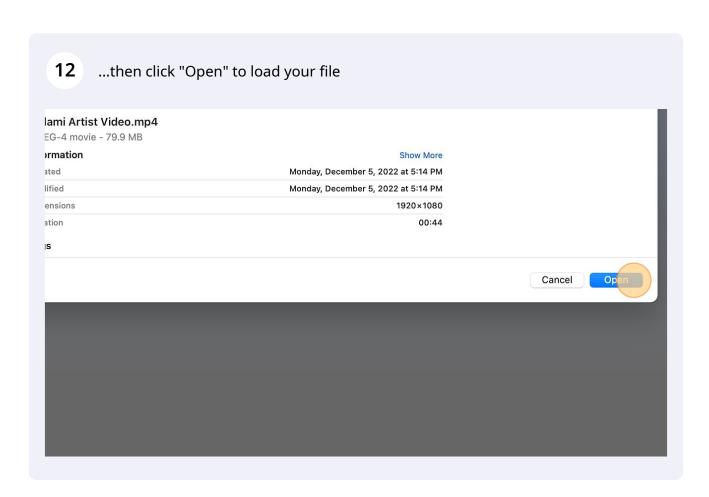

#### 10 ..or select a Video file ( > Vidami | chrome-extension://dekcncdelilfaekedgbkelmhfojlcbam/localMediaPlayer.html Favorites < > □ ∨ □ ⋅ Desktop 🙏 Applicati... Favorite Video Files Downloads Loom TV On My Mac Music Pictures ■ Movies Creative... iCloud Dri...