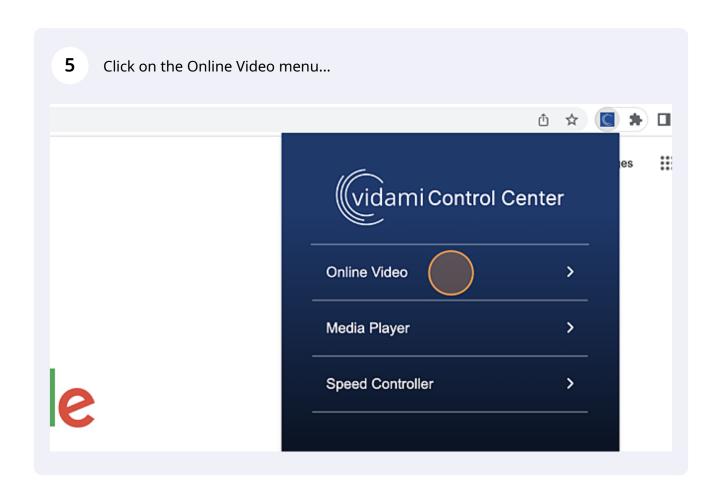

# Vidami Control Center - Chrome Guide







#### Online Video Control





## Computer Audio/Video Control







#### 10 ..or select a Video file ( > Vidami | chrome-extension://dekcncdelilfaekedgbkelmhfojlcbam/localMediaPlayer.html Favorites < > □ ∨ □ ⋅ Desktop 🙏 Applicati... Favorite Video Files Downloads Loom TV On My Mac Music Pictures ■ Movies Creative... iCloud Dri...







## **Speed Control Customization**















(!)

Tip!

You can create, edit, rename, and delete your custom-made presets, or choose another preset.

But you must always "Reload" the page you are actively working on before any preset changes take effect

Chrome File Edit View History Bookmarks Profiles Tab Window Help

G Google x +

G google.com/webhp

About Store

Best of luck on your musical journey, we hope these new tools help you along the way!