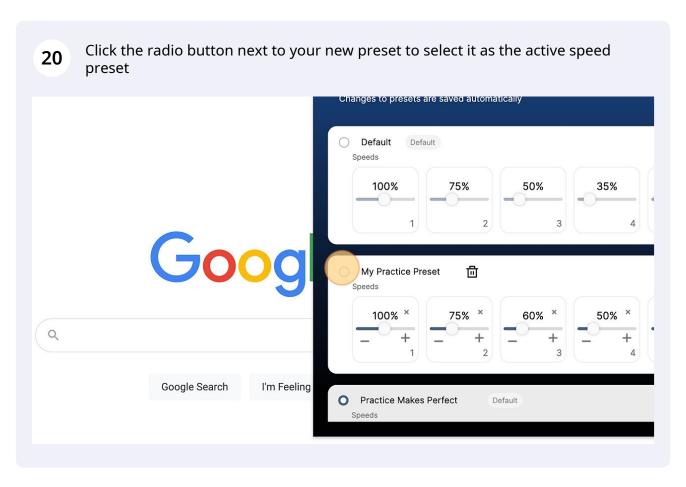

## **Speed Control Customization**

(!)

Tip!

You can create, edit, rename, and delete your custom-made presets, or choose another preset.

But you must always "Reload" the page you are actively working on before any preset changes take effect