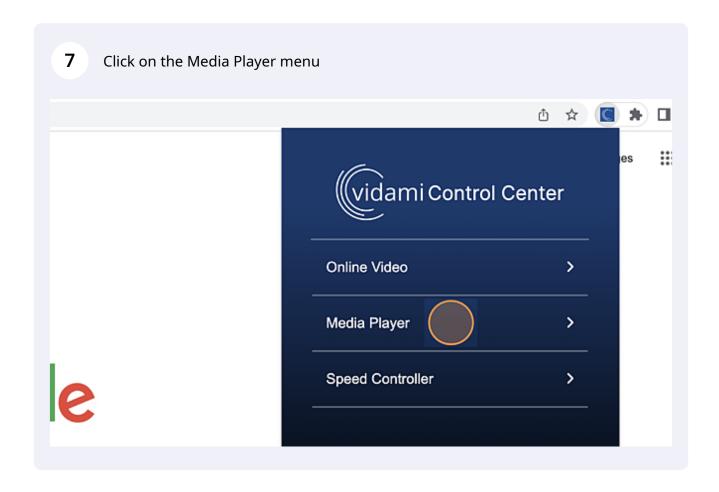

# Vidami Control Center - Chrome Guide







#### Online Video Control





## Computer Audio/Video Control







#### 10 ..or select a Video file ( > Vidami | chrome-extension://dekcncdelilfaekedgbkelmhfojlcbam/localMediaPlayer.html Favorites < > □ ∨ □ ⋅ Desktop 🙏 Applicati... Favorite Video Files Downloads Loom TV On My Mac Music Pictures ■ Movies Creative... iCloud Dri...







## **Speed Control Customization**















(!)

Tip!

You can create, edit, rename, and delete your custom-made presets, or choose another preset.

But you must always "Reload" the page you are actively working on before any preset changes take effect

Chrome File Edit View History Bookmarks Profiles Tab Window Help

G Google x +

G google.com/webhp

About Store

Best of luck on your musical journey, we hope these new tools help you along the way!