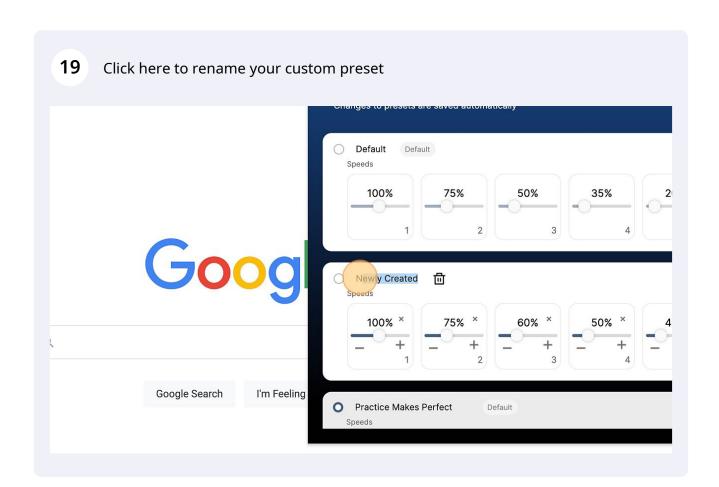

## **Speed Control Customization**

(!)

Tip!

You can create, edit, rename, and delete your custom-made presets, or choose another preset.

But you must always "Reload" the page you are actively working on before any preset changes take effect