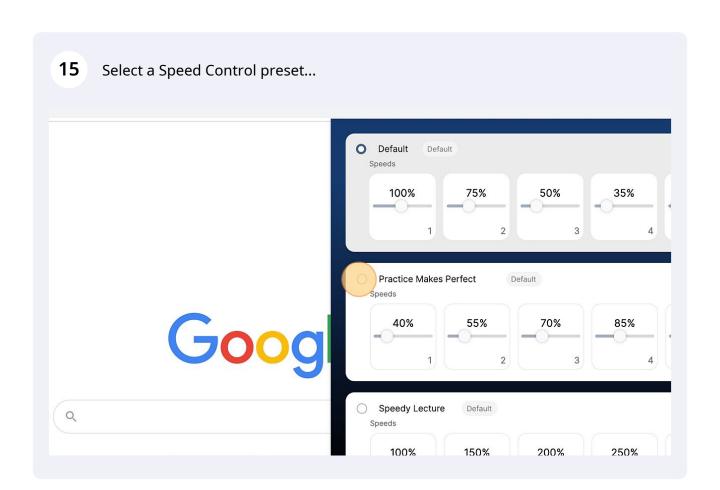

## **Speed Control Customization**

(!)

Tip!

You can create, edit, rename, and delete your custom-made presets, or choose another preset.

But you must always "Reload" the page you are actively working on before any preset changes take effect