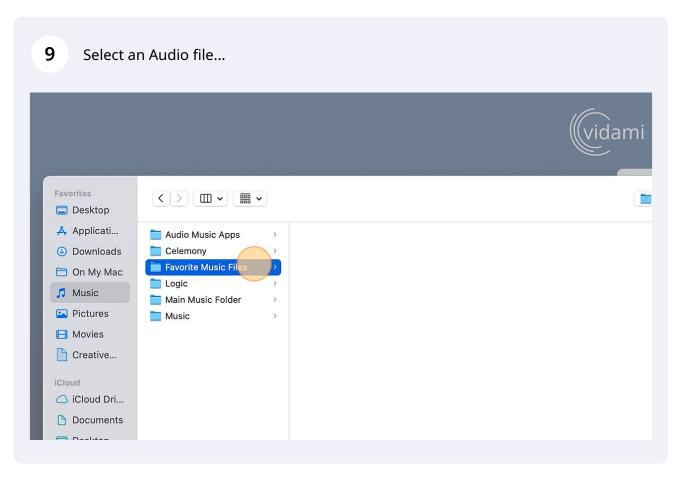

#### 10 ..or select a Video file ( > Vidami | chrome-extension://dekcncdelilfaekedgbkelmhfojlcbam/localMediaPlayer.html Favorites < > □ ∨ □ ⋅ Desktop 🙏 Applicati... Favorite Video Files Downloads Loom TV On My Mac Music Pictures ■ Movies Creative... iCloud Dri...