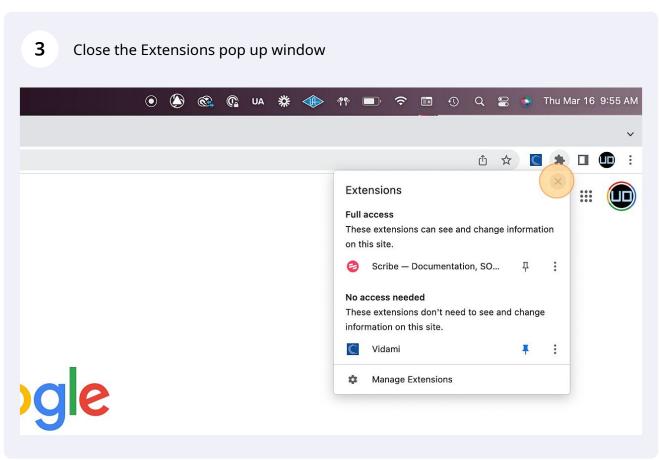

# Vidami Control Center - Chrome Guide







#### Online Video Control





## Computer Audio/Video Control







#### 10 ..or select a Video file ( > Vidami | chrome-extension://dekcncdelilfaekedgbkelmhfojlcbam/localMediaPlayer.html Favorites < > □ ∨ □ ⋅ Desktop 🙏 Applicati... Favorite Video Files Downloads Loom TV On My Mac Music Pictures ■ Movies Creative... iCloud Dri...







## **Speed Control Customization**















(!)

Tip!

You can create, edit, rename, and delete your custom-made presets, or choose another preset.

But you must always "Reload" the page you are actively working on before any preset changes take effect

Chrome File Edit View History Bookmarks Profiles Tab Window Help

G Google x +

G google.com/webhp

About Store

Best of luck on your musical journey, we hope these new tools help you along the way