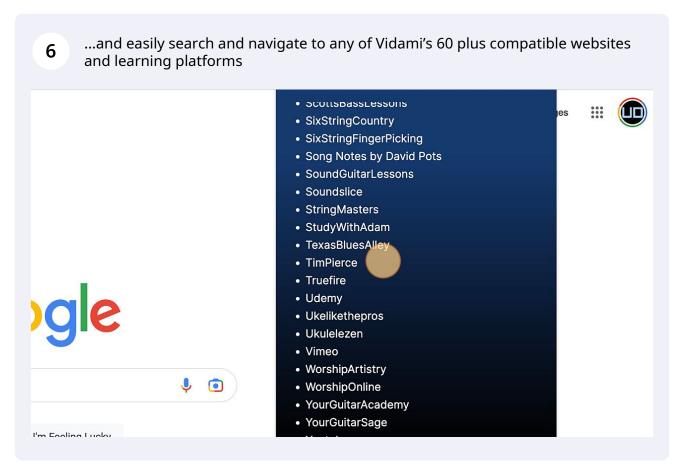

# Vidami Control Center - Chrome Guide







#### Online Video Control





## Computer Audio/Video Control







#### 10 ..or select a Video file ( > Vidami | chrome-extension://dekcncdelilfaekedgbkelmhfojlcbam/localMediaPlayer.html Favorites < > □ ∨ □ ⋅ Desktop 🙏 Applicati... Favorite Video Files Downloads Loom TV On My Mac Music Pictures ■ Movies Creative... iCloud Dri...







## **Speed Control Customization**















(!)

Tip!

You can create, edit, rename, and delete your custom-made presets, or choose another preset.

But you must always "Reload" the page you are actively working on before any preset changes take effect

Chrome File Edit View History Bookmarks Profiles Tab Window Help

G Google x +

G google.com/webhp

About Store

Best of luck on your musical journey, we hope these new tools help you along the way!