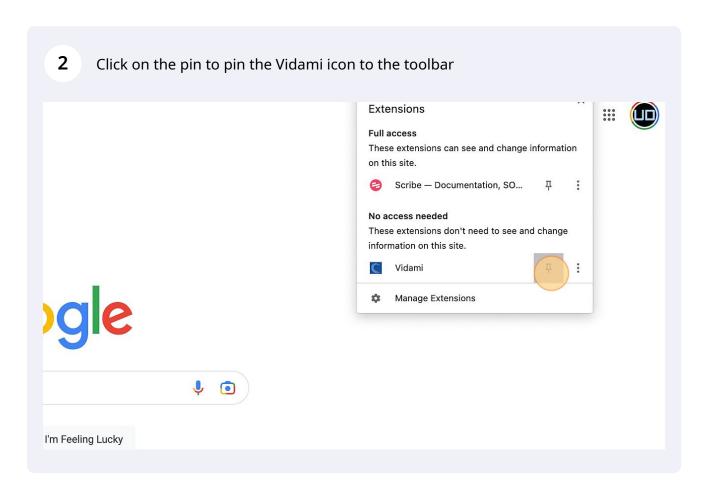

# Vidami Control Center - Chrome Guide







#### Online Video Control





## Computer Audio/Video Control







#### 10 ..or select a Video file ( > Vidami | chrome-extension://dekcncdelilfaekedgbkelmhfojlcbam/localMediaPlayer.html Favorites < > □ ∨ □ ⋅ Desktop 🙏 Applicati... Favorite Video Files Downloads Loom TV On My Mac Music Pictures ■ Movies Creative... iCloud Dri...







## **Speed Control Customization**















(!)

Tip!

You can create, edit, rename, and delete your custom-made presets, or choose another preset.

But you must always "Reload" the page you are actively working on before any preset changes take effect

Chrome File Edit View History Bookmarks Profiles Tab Window Help

G Google x +

G google.com/webhp

About Store

Best of luck on your musical journey, we hope these new tools help you along the w