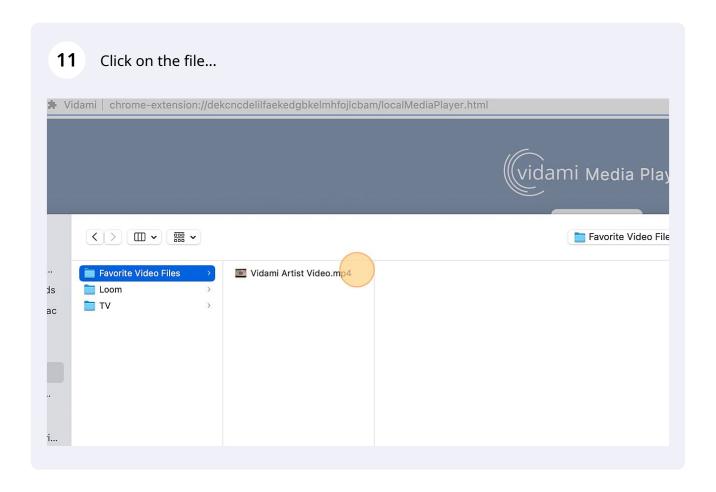

#### 10 ..or select a Video file ( > Vidami | chrome-extension://dekcncdelilfaekedgbkelmhfojlcbam/localMediaPlayer.html Favorites < > □ ∨ □ ⋅ Desktop 🙏 Applicati... Favorite Video Files Downloads Loom TV On My Mac Music Pictures ■ Movies Creative... iCloud Dri...