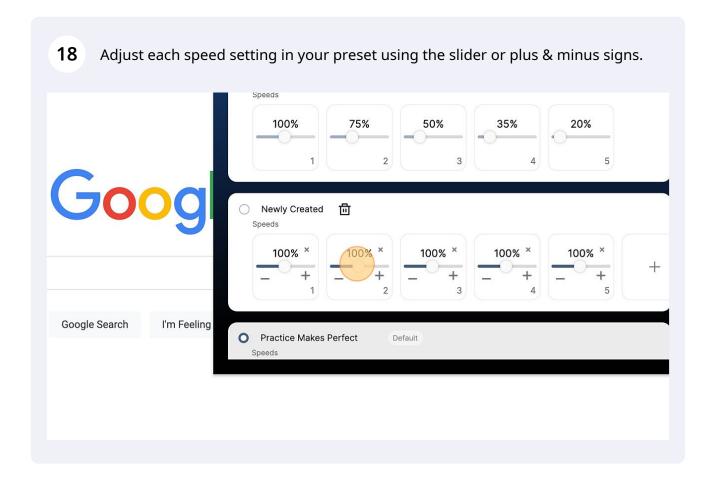

## **Speed Control Customization**

(!)

Tip!

You can create, edit, rename, and delete your custom-made presets, or choose another preset.

But you must always "Reload" the page you are actively working on before any preset changes take effect