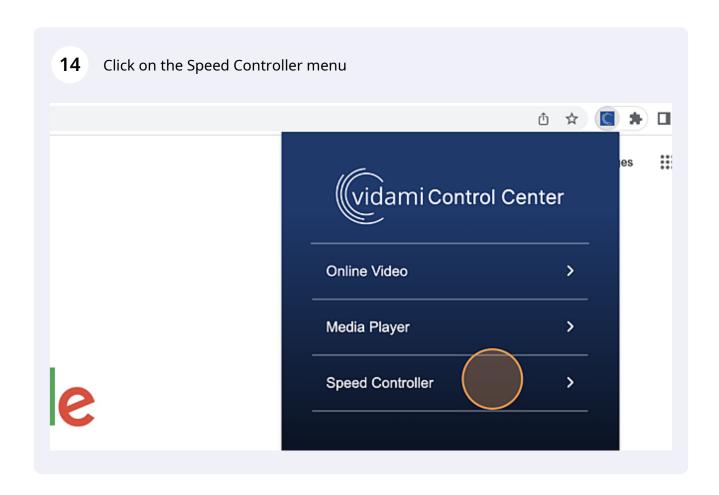

## **Speed Control Customization**

(!)

Tip!

You can create, edit, rename, and delete your custom-made presets, or choose another preset.

But you must always "Reload" the page you are actively working on before any preset changes take effect