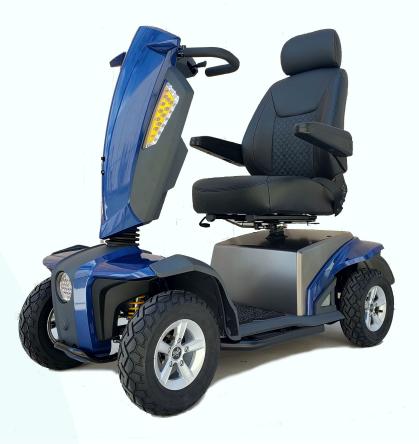

## **Vita Xpress**

The VitaXpress is an ideal outdoor mobility scooter with a large 750 Watt 4-pole motor, comfortable 20inch seat and large 13" tires. This insanely tough machine features 80 Amp batteries, full suspension, and an astonishing 350 lbs. weight carrying capacity.

**MAX SPEED** 

**LOAD CAPACITY** 

**BATTERY** 

**RANGE** 

| Weight Capacity                        | 350 lbs         |
|----------------------------------------|-----------------|
| Max Speed                              | 7.5MPH/h        |
| Motor                                  | 750 Watt 4-Pole |
| Controller                             | Rhino2-120A     |
| Battery                                | 12V / 80Ah x 2  |
| Legroom – Floorboard<br>Length x Width | 14" x 20"       |

| Charger         | 5 Amp Off-Board |
|-----------------|-----------------|
| Arms            | Adjustable      |
| Travel Distance | Up to 25 miles  |
| Seat Size       | 20"             |
| Height          | 53"             |
| Width           | 26"             |
| Length          | 55"             |

| Weight W/ Batteries | 258 lbs |
|---------------------|---------|
| Ground Clearance    | 3"      |
| Drive Wheel         | 13"     |
| Front Wheel         | 13"     |