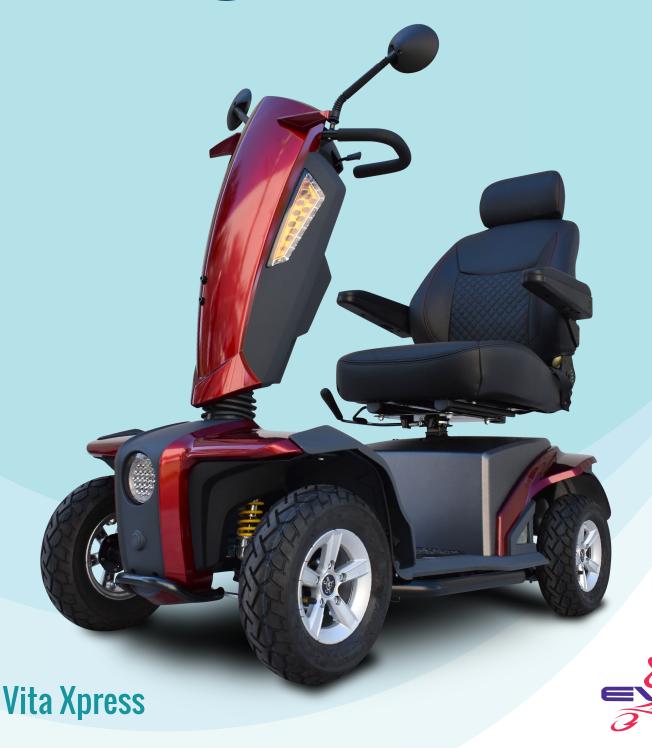

## **Vita Xpress**

The VitaXpress is an ideal outdoor mobility scooter with a large 750 Watt 4-pole motor, comfortable 20inch seat and large 13" tires. This insanely tough machine features 80 Amp batteries, full suspension, and an astonishing 350 lbs. weight carrying capacity.

**MAX SPEED** 

**LOAD CAPACITY** 

**BATTERY** 

**RANGE** 

| Weight Capacity                        | 350 lbs         |
|----------------------------------------|-----------------|
| Max Speed                              | 7.5MPH/h        |
| Motor                                  | 750 Watt 4-Pole |
| Controller                             | Rhino2-120A     |
| Battery                                | 12V / 80Ah x 2  |
| Legroom – Floorboard<br>Length x Width | 14" x 20"       |

| Charger         | 5 Amp Off-Board |
|-----------------|-----------------|
| Arms            | Adjustable      |
| Travel Distance | Up to 25 miles  |
| Seat Size       | 20"             |
| Height          | 53"             |
| Width           | 26"             |
| Length          | 55"             |

| Weight W/ Batteries | 258 lbs |
|---------------------|---------|
| Ground Clearance    | 3"      |
| Drive Wheel         | 13"     |
| Front Wheel         | 13"     |