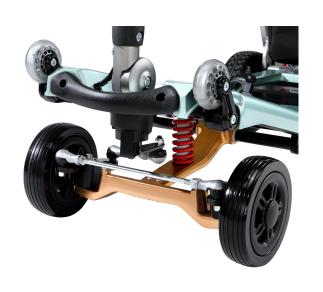

#### Power of control

Reducing the vibration of riding experiences.

Riding comfortable and feeling safety does not need to have explanation to any scooter riders.

Plus 4 is 3-wheel turning radius but 4-wheel stability.

#### Power of Balance

Every element of the chassis helps optimize weight balance, agility and feedback.

Even the wheel size are the one of safety factors to overcome the conflict.

**Safety** is always the oriented toward to our concern.