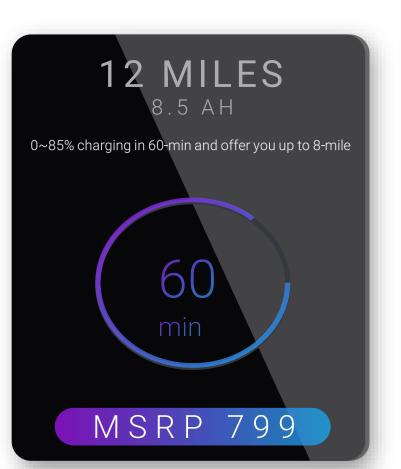

## Your tiller of Luggie

Tiller-Extendable **Elite** 

Tiller-Extra long **Super** 

Quickest<sup>1</sup>

3 hour

Lowest<sup>2</sup>
10¢/mile

Longest<sup>3</sup>
25mile

Smallest turning radius in the travel scooter class

 $\mathbf{B}$ 

D

Battery

0 to 100% fully charge less than 3 hours

Cost per mile

1 year warranty on all li-ion and SLA battery; lowest maintenance cost

Distance

Up to 25 miles is the longest riding distance in travel scooter class.