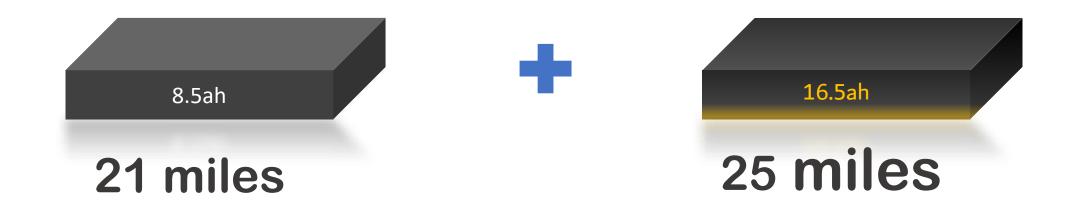

#### Luggie Super Plus gives you further

36 miles

Luggie makes him smile

Luggie Plus makes him smile

Luggie Plus will make
U smile, too