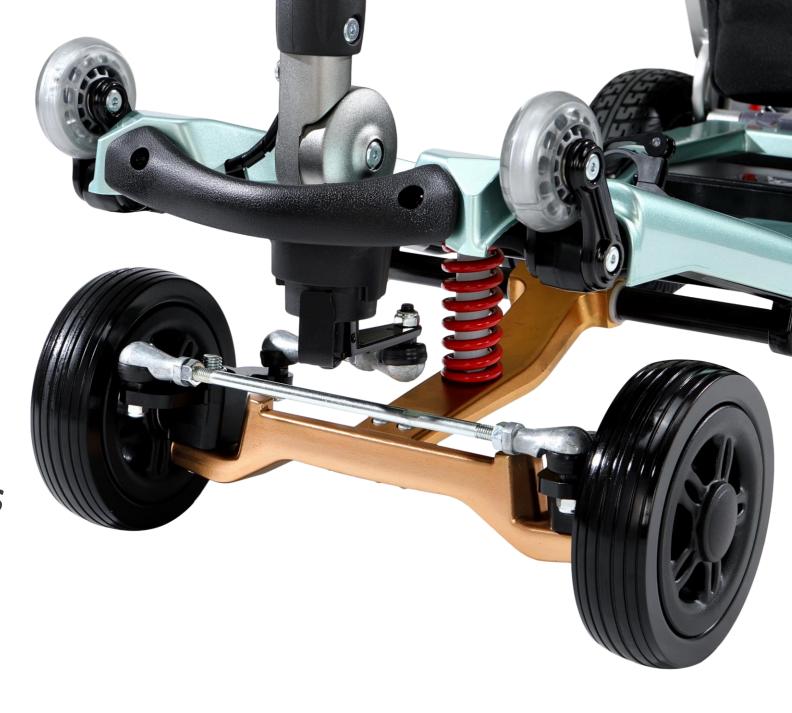

#### Power of control

Reducing the vibration of riding experiences.

Riding comfortable and feeling safety does not need to have explanation to any scooter riders.

Plus 4 is 3-wheel turning radius but 4-wheel stability.

# 4Wheel Range

25 mile\* 13 mile 8 mile

Enlarge 8" solid tire to the rear wheels

#### Power of Balance

Every element of the chassis helps optimize weight balance, agility and feedback.

Even the wheel size are the one of safety factors to overcome the conflict.

**Safety** is always the oriented toward to our concern.