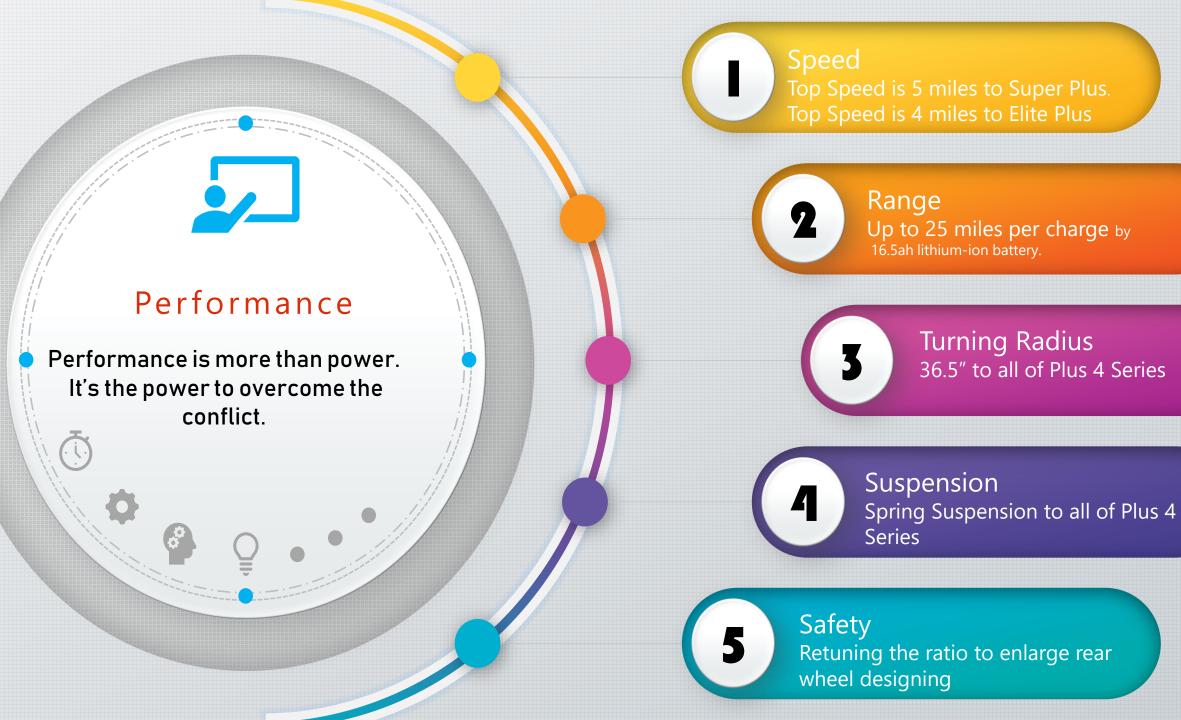

#### PERFORMANCE MATTER

## Luggie PLUS 4 series is designed for more

performance and stunning appearance. Today, the passion is infused into very DNA of every Luggie Plus.

Just like the Mercedes comes out AMG series to those focus on more responsive performance and more power when they handle their steer in their chamber.

## PLUS OUTPERFORM

#### Power of control

Reducing the vibration of riding experiences.

Riding comfortable and feeling safety does not need to have explanation to any scooter riders.

Plus 4 is 3-wheel turning radius but 4-wheel stability.

#### Power of Balance

Every element of the chassis helps optimize weight balance, agility and feedback.

Even the wheel size are the one of safety factors to overcome the conflict.

**Safety** is always the oriented toward to our concern.