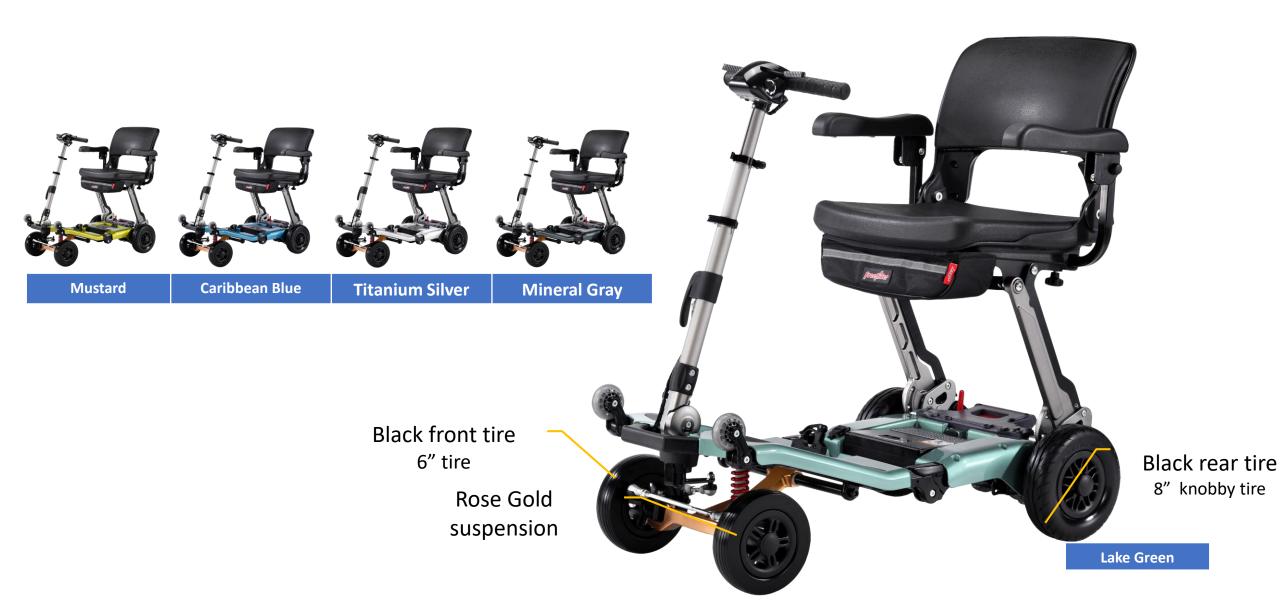

## Your tiller of Luggie

Tiller-Extendable **Elite** 

Tiller-Extra long **Super** 

Quickest<sup>1</sup>

3 hour

Lowest<sup>2</sup>
10¢/mile

Longest<sup>3</sup>
25mile

Smallest turning radius in the travel scooter class

 $\mathbf{B}$ 

D

Battery

0 to 100% fully charge less than 3 hours

Cost per mile

1 year warranty on all li-ion and SLA battery; lowest maintenance cost

Distance

Up to 25 miles is the longest riding distance in travel scooter class.