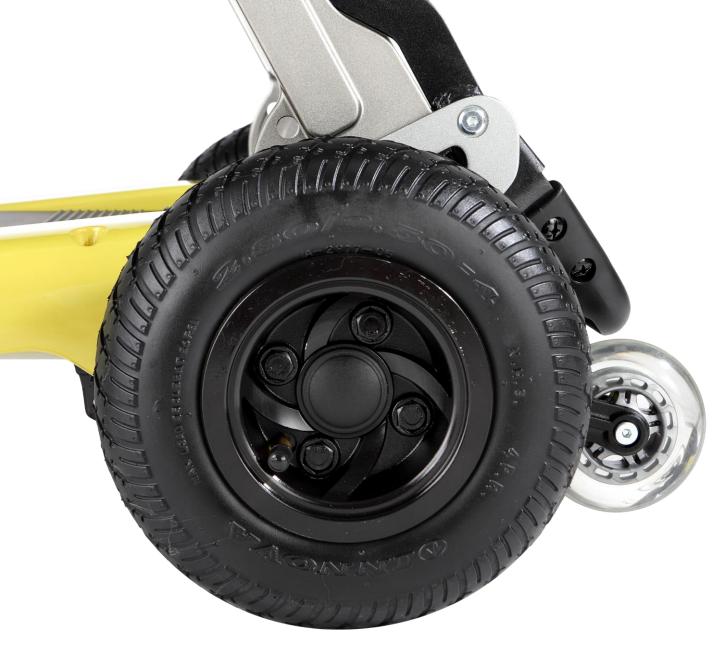

# 4Wheel Range

25 mile\* 13 mile 8 mile

Enlarge 8" solid tire to the rear wheels