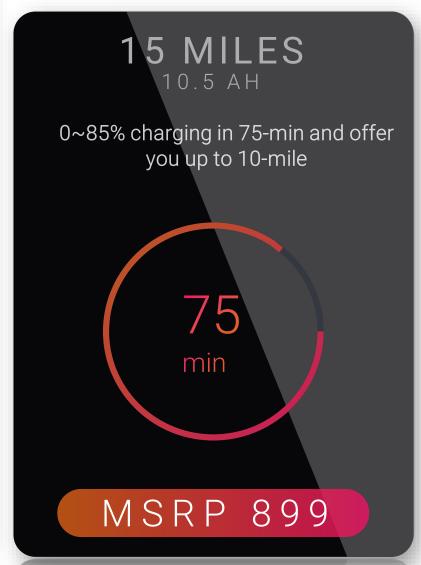

## Your tiller of Luggie

Tiller-Extendable **Elite** 

Tiller-Extra long **Super** 

Quickest<sup>1</sup>

3 hour

Lowest<sup>2</sup>
10¢/mile

Longest<sup>3</sup>
25mile

Smallest turning radius in the travel scooter class

 $\mathbf{B}$ 

D

Battery

0 to 100% fully charge less than 3 hours

Cost per mile

1 year warranty on all li-ion and SLA battery; lowest maintenance cost

Distance

Up to 25 miles is the longest riding distance in travel scooter class.