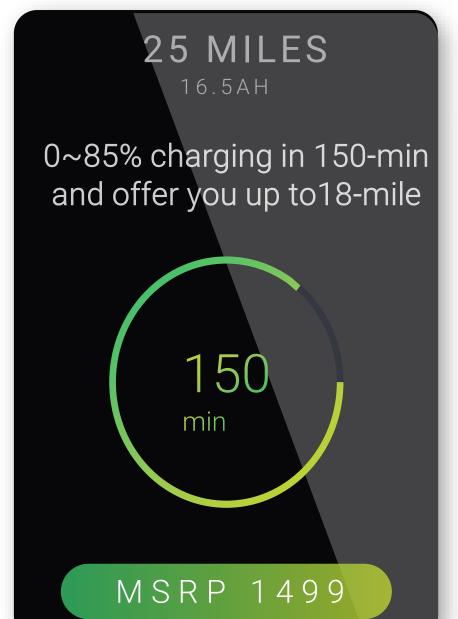

## Your tiller of Luggie

Tiller-Extendable **Elite** 

Tiller-Extra long **Super** 

Quickest<sup>1</sup>

3 hour

Lowest<sup>2</sup>
10¢/mile

Longest<sup>3</sup>
25mile

Smallest turning radius in the travel scooter class

 $\mathbf{B}$ 

D

Battery

0 to 100% fully charge less than 3 hours

Cost per mile

1 year warranty on all li-ion and SLA battery; lowest maintenance cost

Distance

Up to 25 miles is the longest riding distance in travel scooter class.

#### Luggie Super Plus gives you further

36 miles

Luggie makes him smile

Luggie Plus makes him smile

Luggie Plus will make
U smile, too