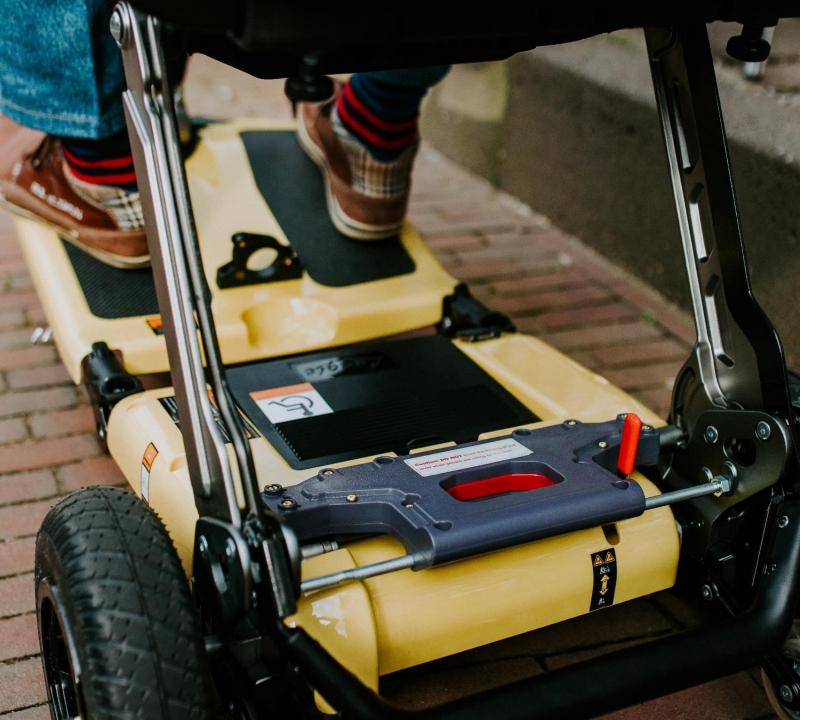

Luggie PLUS 4 supports the HALF FOLDING can help you carry the scooter into trunk without lifter to save your cost and space.