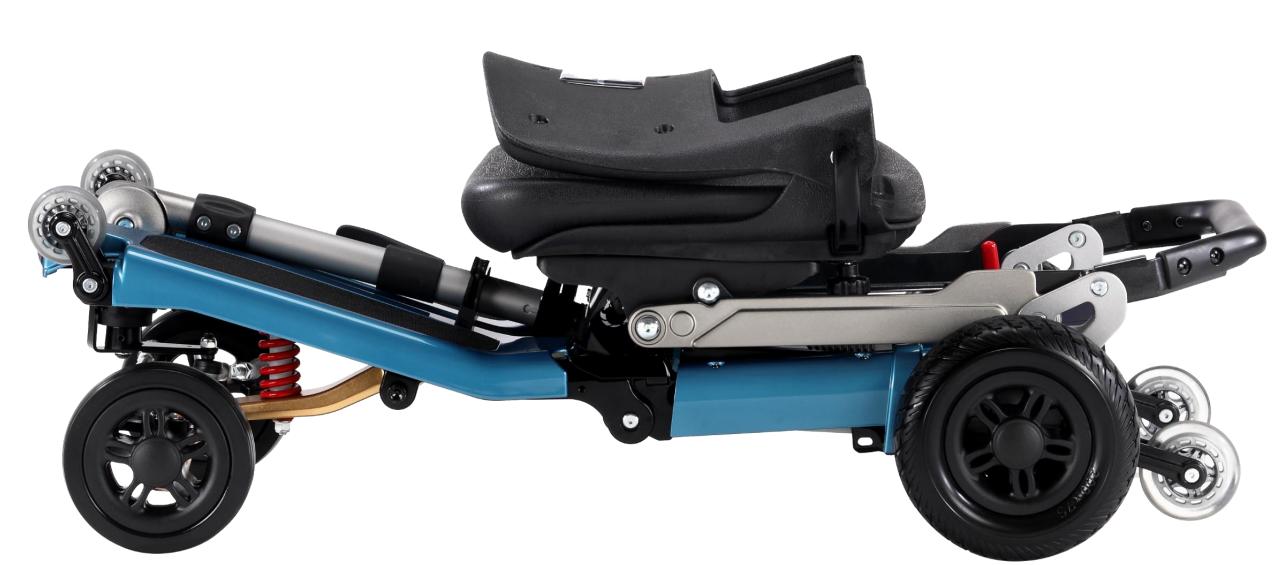

#### Power of control

Reducing the vibration of riding experiences.

Riding comfortable and feeling safety does not need to have explanation to any scooter riders.

Plus 4 is 3-wheel turning radius but 4-wheel stability.

#### Power of Balance

Every element of the chassis helps optimize weight balance, agility and feedback.

Even the wheel size are the one of safety factors to overcome the conflict.

**Safety** is always the oriented toward to our concern.