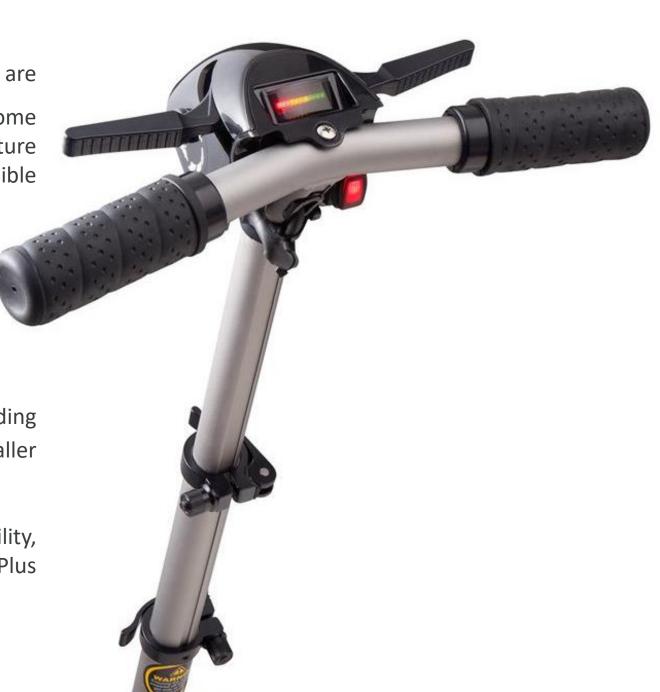

## Your tiller of Luggie

Tiller-Extendable **Elite** 

Tiller-Extra long **Super** 

Quickest<sup>1</sup>

3 hour

Lowest<sup>2</sup>
10¢/mile

Longest<sup>3</sup>
25mile

Smallest turning radius in the travel scooter class