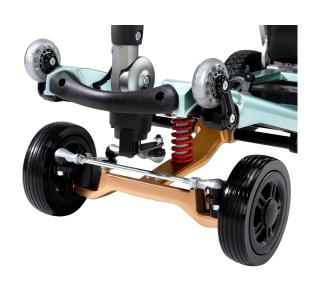

#### Power of control

Reducing the vibration of riding experiences.

Riding comfortable and feeling safety does not need to have explanation to any scooter riders.

Plus 4 is 3-wheel turning radius but 4-wheel stability.

#### Power of Balance

Every element of the chassis helps optimize weight balance, agility and feedback.

Even the wheel size are the one of safety factors to overcome the conflict.

**Safety** is always the oriented toward to our concern.