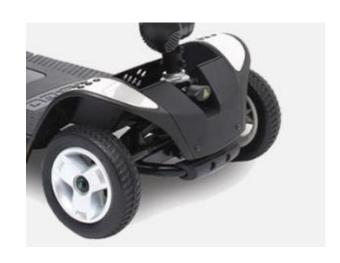

#### Power of control

Reducing the vibration of riding experiences.

Riding comfortable and feeling safety does not need to have explanation to any scooter riders.

Plus 4 is 3-wheel turning radius but 4-wheel stability.

# 4Wheel Turning Radius Comparison

36" 55" 44"

#### Power of Balance

Every element of the chassis helps optimize weight balance, agility and feedback.

Even the wheel size are the one of safety factors to overcome the conflict.

**Safety** is always the oriented toward to our concern.