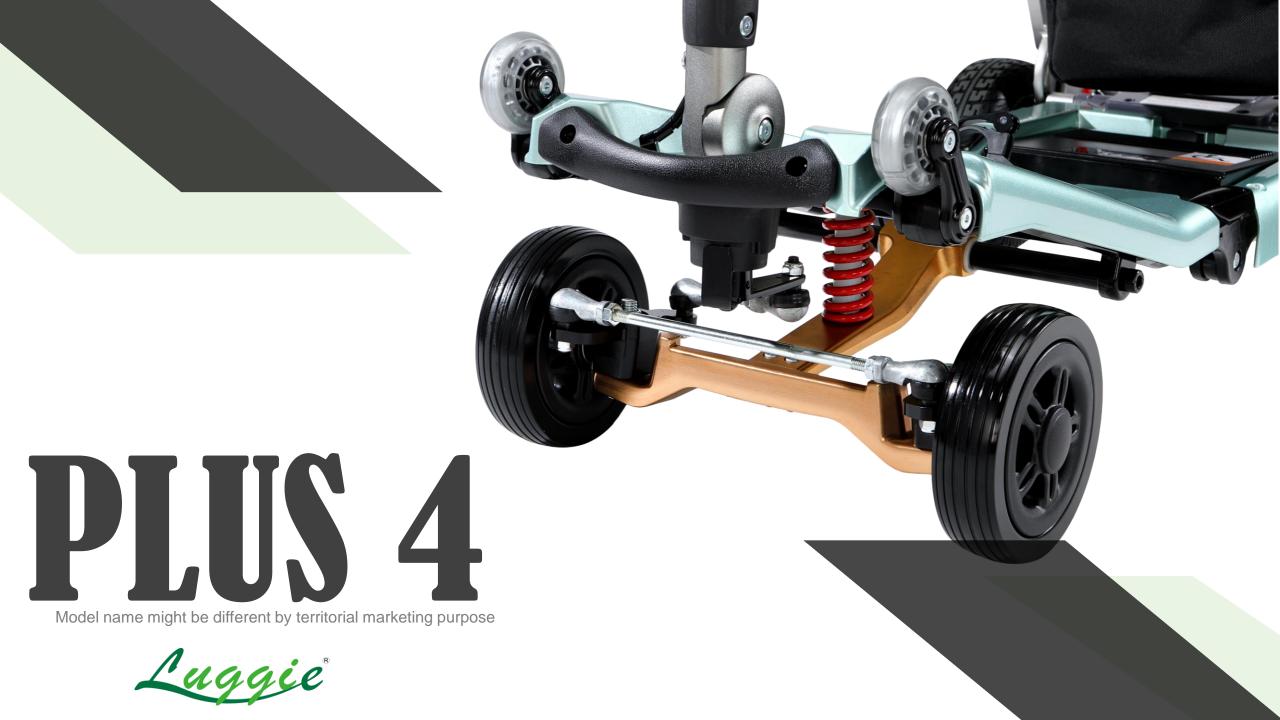

#### Power of control

Reducing the vibration of riding experiences.

Riding comfortable and feeling safety does not need to have explanation to any scooter riders.

Plus 4 is 3-wheel turning radius but 4-wheel stability.

#### Power of Balance

Every element of the chassis helps optimize weight balance, agility and feedback.

Even the wheel size are the one of safety factors to overcome the conflict.

**Safety** is always the oriented toward to our concern.