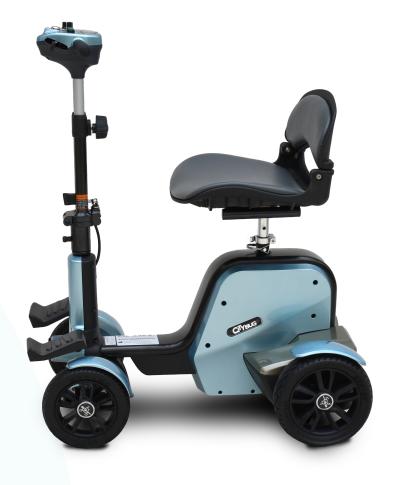

## There is Power Mobility. And then there's **POWERFUL MOBILITY**

LOAD CAPACITY

BATTERY 12 Ah

| Model                  | S11E                        |
|------------------------|-----------------------------|
| Weight Capacity        | 250 Lbs (115kg)             |
| Seat                   | Folding Mobility Seat, 16"  |
| Tire Type              | Solid Tires                 |
| Drive Wheel            | 22.8cm x 6.5cm(PU)          |
| Front Caster (Wheel)   | 20cm x 5cm(PU)              |
| Max Speed              | 4 Miles/Hr/ 6KM/H           |
| Battery Specifications | 12V 12Ah x 2pcs             |
| Battery Range          | Up to 8 Miles               |
| Charger Type           | 2Amp, 100/240VAC<br>Charger |
| Controller Type        | S-Drive 45Amp               |

| Motor Type         | 270W                  |
|--------------------|-----------------------|
| Weight w/ Battery  | 67 Lbs/ 30.8KG        |
| Weight W/O Battery | 50 Lbs / 22.4KG       |
| Battery Weight     | 18 Lbs / 8.4KG        |
| Turning Radius     | 37" (95cm)            |
| Suspension         | None                  |
| Length             | 32" (82.5cm)          |
| Width              | 20" (52cm)            |
| Height             | 34" – 38" (87cm~97cm) |

| Seat Width       | 16" (40cm)   |
|------------------|--------------|
| Seat Height      | 21" (54cm)   |
| Seat Depth       | 12" (33cm)   |
| Back Height      | 9" (22cm)    |
| Wheel Base       | 21" (53.5cm) |
| Ground Clearance | 2" (5cm)     |
| Climbing Angle   | 3 Degree     |
|                  |              |