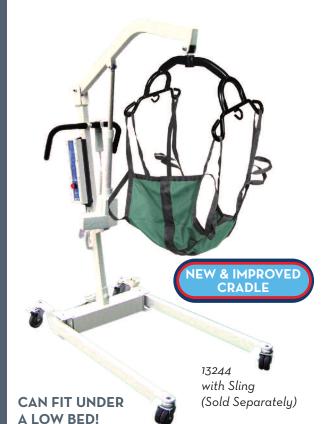

## Bariatric Battery Powered Lift with Six Point Cradle

13244 1/cs

#### **FEATURES:**

- 600 lb. weight capacity.
- To charge, simply plug in unit. Battery does not need to be removed to be charged. Lift will not operate while plugged in.
- Jumbo actuator pump with emergency button can switch to manual mode lowers patient down safely.
- Base legs adjust easily and lock securely into open position with padded shifter handle.
- Ideal for homecare use.
- Extra wide coated cradle with 360° rotation with 6 point hook up.
- High lift range allows transfer to high surfaces.
- Dual, 3" heavy duty front casters.
- Warranty: Lifetime on frame, 1 year on components and electrical parts.

REFER TO PAGE 182-190 FOR LIFT ACCESSORIES AND SLINGS.