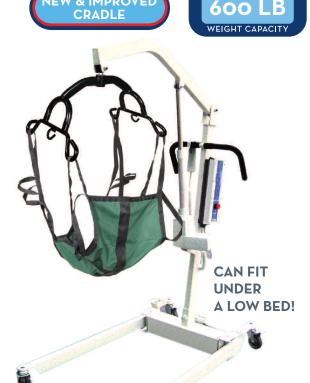

## Bariatric Battery Powered Lift with Six Point Cradle

13244 1/cs

#### **FEATURES:**

- 600 lb. weight capacity.
- To charge, simply plug in unit. Battery does not need to be removed to be charged. Lift will not operate while plugged in.
- Jumbo actuator pump with emergency button can switch to manual mode lowers patient down safely.
- Base legs adjust easily and lock securely into open position with padded shifter handle.
- Ideal for homecare use.
- Extra wide coated cradle with 360° rotation with 6 point hook up.
- High lift range allows transfer to high surfaces.
- Dual, 3" heavy duty front casters.
- Warranty: Lifetime on frame, 1 year on components and electrical parts.

## Bariatric Battery Powered Patient Lift with Rechargeable, Removable Battery

13245 1/cs

#### **FEATURES:**

- Same features as 13244
- Includes removable, rechargeable battery, (item #13258) external charger (item #13255) and wall mounted bracket (item #13260).
- Ideal for institutional use.