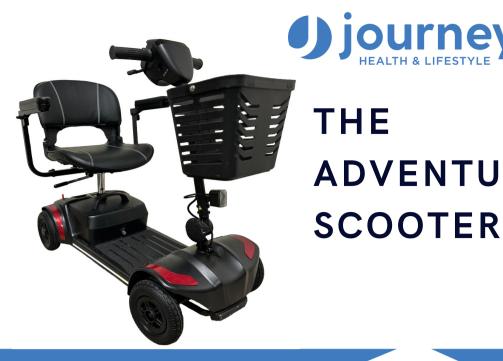

## тне **ADVENTURE** SCOOTER

## **KEY FEATURES**

- Easy to use tiller steering
- Variable speed settings
- Headlight and horn for added safety
- Easily switches to reverse
- Comfortable, full swivel, heightadjustable seat
- Width adjustable and retractable padded armrests
- Handy removable basket with handle
- Rear reflectors and anti-tippers
- 300 pound weight capacity

Turning Radius: 51.1"

Length: 41.3" With: 19" Height: 34.6"

Weight Capacity: 300 lbs

Weight w/ Battery: 96 lbs Weight w/o Battery: 70 lbs **PRODUCT SPECS** 

Seat Width: 17.1" Seat Depth: 14.2" Seat Height (from floor): 20 -21.5"