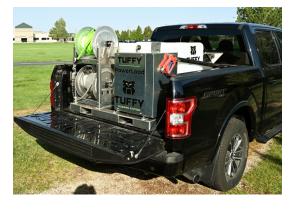

## TUFFY PowerLoad

All Electric—Zero Emission—Battery Powered Pressure Washer

With lower operating costs the Tuffy PowerLoad will save on average \$5.00/hour

Designed to Fit Any Half Ton Pickup Box (64"L x 48"W)

- 4 GPM at 4000 PSI
- 100 Gallon Water Tank with Automatic Fill
- Aluminum Construction
- Standard Accessories Include:
  - -Low Pressure Fill Hose and Hose Reel
  - -High Pressure Hose and Hose Reel
  - -Wand, Trigger Gun and Nozzle Set