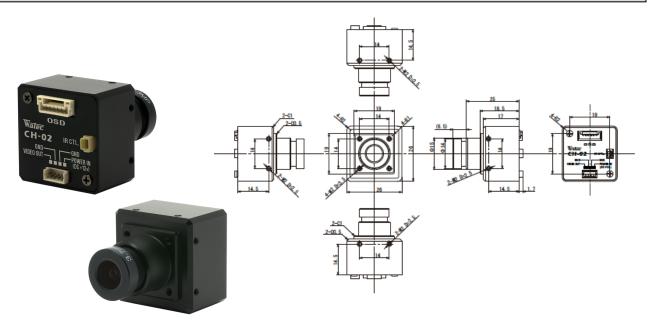

## Watec Accessory Camera Housing

Part #: TSE-WAT-CH-02

The Watec CH-02 Camera Housing is specifically designed for the Watec WAT-1100MBD Housing with the Glass 3.7mm Lens. The Housing allows the user to surround the camera with a rugged Aluminum body to protect it and allow for different mounting provisions.

| Specifications          |                                                                                  |
|-------------------------|----------------------------------------------------------------------------------|
| Supported Camera Models | WAT-1100MBD (G3.7)                                                               |
| Supported Lenses        | 2520BC-12, 2920BC-12, M3718BC-12, 0625BC-12, 0820BC-12, 1220BC-12, 2540EX014-M12 |
| Installation Condition  | Indoor                                                                           |
| Material                | Aluminum                                                                         |
| Color                   | Black Alunite (Pearskin Finish)                                                  |
| Weight                  | Approx. 23.5g                                                                    |