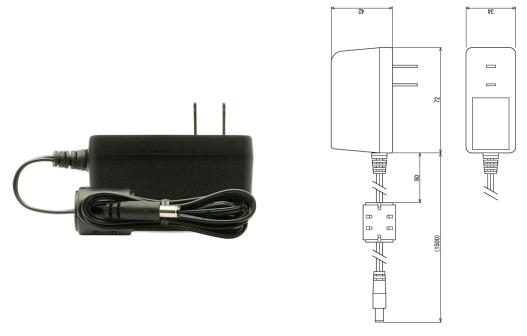

## Watec Accessory AC Power Adapter

Part #: TSE-WAT-SWI12-12-N-P5

The Watec AC to DC Power supply is specifically designed for the Watec line of 12 Volt DC Cameras.

| Specifications  |                          |
|-----------------|--------------------------|
| Input Voltage   | 100-240 VAC 50/60 Hz     |
| Output Voltage  | 12 VDC                   |
| Current         | 1A Max.                  |
| Connector       | Aluminum                 |
| Dimensions      | 72mm L x 34mm W x 42mm H |
| Weight          | Approx. 126g             |
| Safety Standard | UL/cUL, PSE, FCC         |
| RoHS Directive  | Complied                 |