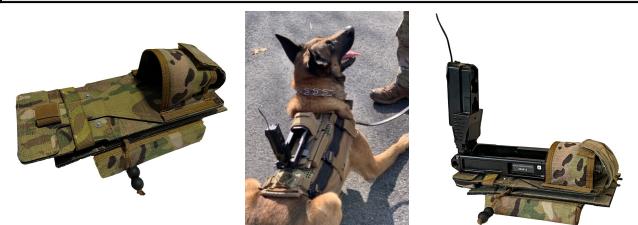

# Recon Ballistic K9 Carrier NIJ Level IIIA

Our ballistic K9 carrier does away with the large, oversized, heavy "blanket" idea that most handlers associate with K9 ballistics vests.

We've designed a sleek, ergonomically contoured carrier that allows a working dog to focus on the task at hand vs. getting worn out from the weight & heat of other vests.

#### Features:

- Seamless integrated molle & ID panels
- (2) molded mini handles &
  (1) center luggage handle
- Camera mount ready
- Soft loops for quiet approach rated over 3,500lbs tensile strength
- 1,000 denier Cordurads body with Trelleborg deck
- Berry compliant & Made in the USA
- Protection Levels

NIJ Level IIIA (4.6lbs)

Colors: Black, Coyote, & Ranger Green

Sizes: S/M & L/XL

#### Recon Ballistic K9 Carrier NIJ Level IIIA (TSE-K9-VHBC3A-NIJIIIA)

Recon Ballistic K9 Carrier NIJ Level IIIA is compatible with Camera & Accessory Mounting System (CAMS) for Quick Release and Mounting of K9 Camera