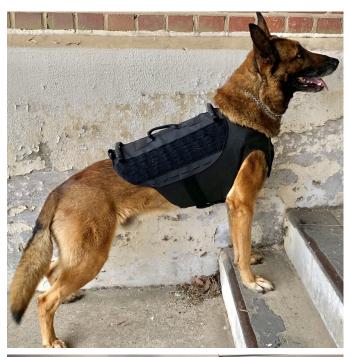

# Recon Ballistic K9 Carrier NIJ Level IIIA

Our ballistic K9 carrier does away with the large, oversized, heavy "blanket" idea that most handlers associate with K9 ballistics vests.

We've designed a sleek, ergonomically contoured carrier that allows a working dog to focus on the task at hand vs. getting worn out from the weight & heat of other vests.

#### Features:

- Seamless integrated molle & ID panels
- (2) molded mini handles &
  (1) center luggage handle
- Camera mount ready
- Soft loops for quiet approach rated over 3,500lbs tensile strength
- 1,000 denier Cordurads body with Trelleborg deck
- Berry compliant & Made in the USA
- Protection Levels

NIJ Level IIIA (4.6lbs)

Colors: Black, Coyote, & Ranger Green

Sizes: S/M & L/XL