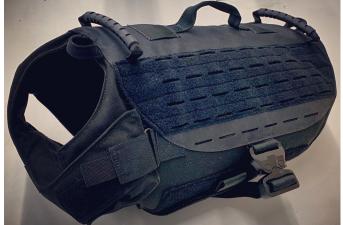

# Recon Ballistic K9 Carrier NIJ Level IIIA

Our ballistic K9 carrier does away with the large, oversized, heavy "blanket" idea that most handlers associate with K9 ballistics vests.

We've designed a sleek, ergonomically contoured carrier that allows a working dog to focus on the task at hand vs. getting worn out from the weight & heat of other vests.

#### Features:

- Seamless integrated molle & ID panels
- (2) molded mini handles &
  (1) center luggage handle
- Camera mount ready
- Soft loops for quiet approach rated over 3,500lbs tensile strength
- 1,000 denier Cordurads body with Trelleborg deck
- Berry compliant & Made in the USA
- Protection Levels

NIJ Level IIIA (4.6lbs)

Colors: Black, Coyote, & Ranger Green

Sizes: S/M & L/XL