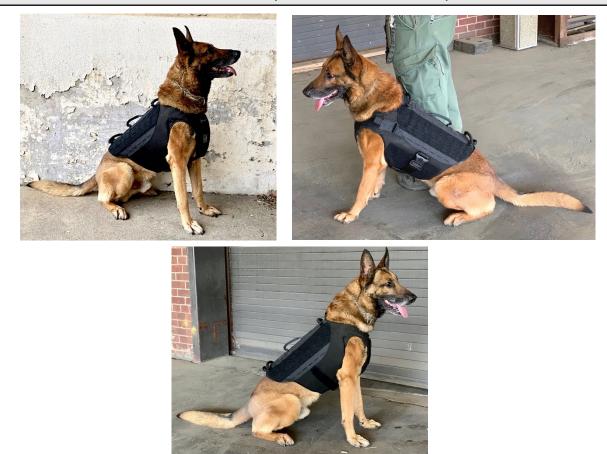

# Recon Ballistic K9 Carrier NIJ Level IIIA

Our ballistic K9 carrier does away with the large, oversized, heavy "blanket" idea that most handlers associate with K9 ballistics vests.

We've designed a sleek, ergonomically contoured carrier that allows a working dog to focus on the task at hand vs. getting worn out from the weight & heat of other vests.

#### Features:

- Seamless integrated molle & ID panels
- (2) molded mini handles &
  (1) center luggage handle
- Camera mount ready
- Soft loops for quiet approach rated over 3,500lbs tensile strength
- 1,000 denier Cordurads body with Trelleborg deck
- Berry compliant & Made in the USA
- Protection Levels

NIJ Level IIIA (4.6lbs)

Colors: Black, Coyote, & Ranger Green

Sizes: S/M & L/XL