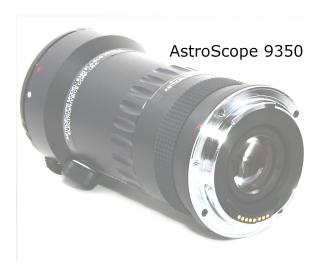

## **DSLR Night Vision**

TSE Inc. offers the AstroScope 9350, a modular night vision system that converts digital single-lens reflex cameras into powerful night-time image capture systems.

Inserted between the body and lens, the 9350 draws power from the camera body and allows the camera full control of the lens.

## **Features**

- Variable Gain
- Zero Vignetting and No Back-Focus Adjustment Necessary
- Aviation Grade and White Phosphor Intensifier Tubes Available
- Powered Directly from the Camera
- Maintains Electronic Loop Between the Camera and Lens
- Full Frame Adapter Available. (See Page 2 for Info.)