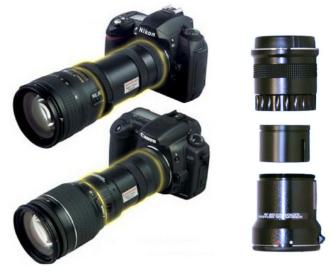

## **DSLR Night Vision**

TSE Inc. offers the AstroScope 9350, a modular night vision system that converts digital single-lens reflex cameras into powerful night-time image capture systems.

Inserted between the body and lens, the 9350 draws power from the camera body and allows the camera full control of the lens.

The 9350 is available in many variations, options include Pinnacle or Aviation grade intensifiers, variable gain, full-frame adapters, and mounts for most camera systems.

Optional adapters and housings are available to easily configure the 9350 for use with almost any camcorder, point and shoot camera, spotting scope, CCD camera, etc.