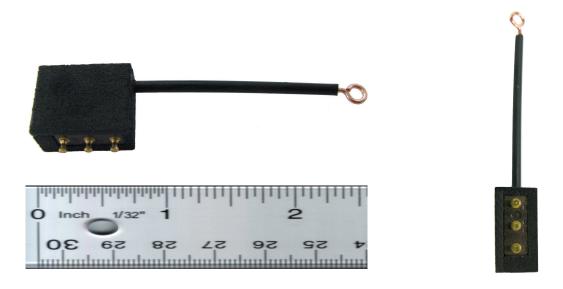

## Miniature Pull Pin Switch

Part #: TSE-MINI-PP-SW-1

The Miniature Pull Pin Switch is a high current and high voltage device. Compact design for minimal foot print when packaging with other equipment. Adjustable pull pin and tube.

| Specifications    |                                    |
|-------------------|------------------------------------|
| Operation         | Single Pole Double Throw (SPDT)    |
| Voltage           | 1-28 VDC or 250 VAC                |
| Current           | 5 Amps                             |
| Size              | 2.5" L x 0.6" H x 0.25" W          |
| Temperature Range | -55 °C to 125 °C (-67 °F to 257 °F |
| Weight            | Less than 1 oz.                    |