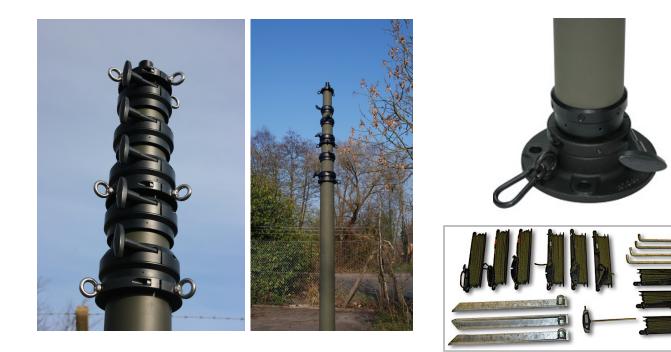

## **PFC-9** Portable Push-Up Fiberglass Composite Mast

The **Portable Push-Up Fiberglass Composite Mast (PFC)** series of the telescopic masts have a base section diameter of 88.7mm and are operated by hand. The mast sections are made of fiberglass/carbon fiber sandwich that gives a very light weight durable mast. Each section has a locking collar and dampening valves that control the speed at which the mast is lowered. The mast is designed for portable applications such as mobile communications equipment.

Guy kit included with Mast.