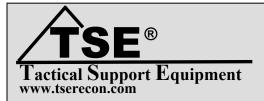

## **PFC-9** Portable Push-Up Fiberglass Composite Mast

The **Portable Push-Up Fiberglass Composite Mast (PFC)** series of the telescopic masts have a base section diameter of 88.7mm and are operated by hand. The mast sections are made of fiberglass/carbon fiber sandwich that gives a very light weight durable mast. Each section has a locking collar and dampening valves that control the speed at which the mast is lowered. The mast is designed for portable applications such as mobile communications equipment.

Guy kit included with Mast.

## **Specifications**

| Height<br>Extended | Height<br>Retracted | Number<br>of<br>Sections | Diameter<br>of Top<br>Section | Diameter of<br>Base<br>Section | Vertical<br>Headload | Max. Wind<br>Speed<br>Unguyed | Max. Wind<br>Speed<br>with Top<br>Guys | Max.<br>Sail Area | Basic<br>Weight<br>of Mast |
|--------------------|---------------------|--------------------------|-------------------------------|--------------------------------|----------------------|-------------------------------|----------------------------------------|-------------------|----------------------------|
| (m)                | (m)                 |                          | (mm)                          | (mm)                           | (kg)                 | (kph)                         | (kph)                                  | (cm²)             | (kg)                       |
| 9.02               | 2                   | 6                        | 60.6                          | 85.6                           | 10                   | N/A                           | 100                                    | 1400              | 7*                         |
| * Excluding        | guy kits            |                          |                               |                                |                      |                               |                                        |                   |                            |