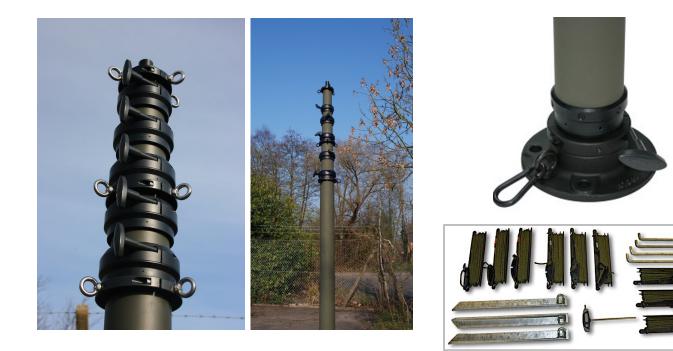

## PFC-12 Portable Push-Up Fiberglass Composite Mast

The **Portable Push-Up Fiberglass Composite Mast (PFC)** series of the telescopic masts have a base section diameter of 88.7mm and are operated by hand. The mast sections are made of fiberglass/carbon fiber sandwich that gives a very light weight durable mast. Each section has a locking collar and dampening valves that control the speed at which the mast is lowered. The mast is designed for portable applications such as mobile communications equipment.

Guy kit included with Mast.

## **Specifications**

| Height<br>Extended   | Height<br>Retracted | Number<br>of<br>Sections | Diameter<br>of Top<br>Section | Diameter of<br>Base<br>Section | Vertical<br>Headload | Max. Wind<br>Speed<br>Unguyed | Max. Wind<br>Speed<br>with Top<br>Guys | Max.<br>Sail Area | Basic<br>Weight<br>of Mast |
|----------------------|---------------------|--------------------------|-------------------------------|--------------------------------|----------------------|-------------------------------|----------------------------------------|-------------------|----------------------------|
| (m)                  | (m)                 |                          | (mm)                          | (mm)                           | (kg)                 | (kph)                         | (kph)                                  | (cm²)             | (kg)                       |
| 12.3                 | 2.1                 | 8                        | 50.6                          | 85.6                           | 9                    | N/A                           | 85                                     | 1400              | 9*                         |
| * Excluding guy kits |                     |                          |                               |                                |                      |                               |                                        |                   |                            |