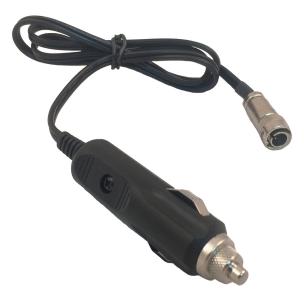

## Male Cigarette to 2-Pin Power Cable

Tactical Support Equipment Inc. pioneered the use of standardized locking connecters on commercial-off-the-shelf equipment. For years our power cables have been used in the most demanding and harsh environments around the world. We offer these cables in various lengths and with integrated adapters designed to work with standard automotive cigarette lighter sockets.

Part #: TSE-M-CIG-2PIN

Tactical Support Equipment Inc. Male Cigarette to 2-Pin Power Cables are made with Tajimi brand connectors. Male Cigarette to 2-Pin Power Cables are available in standard 6 ft. length. Custom lengths are available upon request.

| Specifications   |                                                    |
|------------------|----------------------------------------------------|
| Connectors       | 1ea Male Cigarette Lighter Plug & 1ea Male Tajimi  |
| Power Protection | Built-In Fuse                                      |
| Length           | 6 ft. (Custom lengths are available upon request.) |