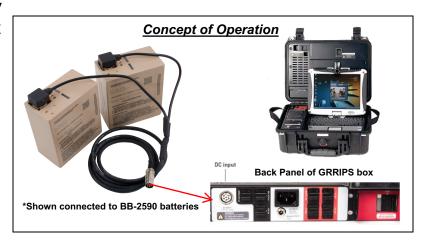

## **GRRIP Battery Cable**

TSE Inc.'s Global Rapid Response Information Package (**GRRIP**) Battery Cable was designed to allow users to extended the mission operating life of the GRRIP System.

The GRRIP Battery Cable connects two BA-5590 (Primary Cell) or two BB-2590 (Rechargeable) family of military style batteries together to output 24VDC to power the system. The GRRIP Battery Cable with GRRIP System has been deployed by the Global Response Force over the last few years with outstanding mission success.

Part #: TSE-5590-GRRIP

| Specifications |                                                                           |
|----------------|---------------------------------------------------------------------------|
| Voltage Output | +24 VDC                                                                   |
| Connectors     | 2ea BA-5590/BB-2590 Battery Connectors and 1ea Din Connector Plug         |
| Length         | 70" with Connectors, Typical (Custom lengths are available upon request.) |