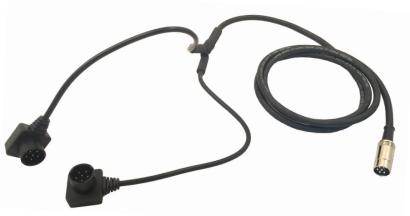

## **GRRIP Battery Cable**

TSE Inc.'s Global Rapid Response Information Package (**GRRIP**) Battery Cable was designed to allow users to extended the mission operating life of the GRRIP System.

The GRRIP Battery Cable connects two BA-5590 (Primary Cell) or two BB-2590 (Rechargeable) family of military style batteries together to output 24VDC to power the system. The GRRIP Battery Cable with GRRIP System has been deployed by the Global Response Force over the last few years with outstanding mission success.

Part #: TSE-5590-GRRIP

| Specifications |                                                                           |
|----------------|---------------------------------------------------------------------------|
| Voltage Output | +24 VDC                                                                   |
| Connectors     | 2ea BA-5590/BB-2590 Battery Connectors and 1ea Din Connector Plug         |
| Length         | 70" with Connectors, Typical (Custom lengths are available upon request.) |