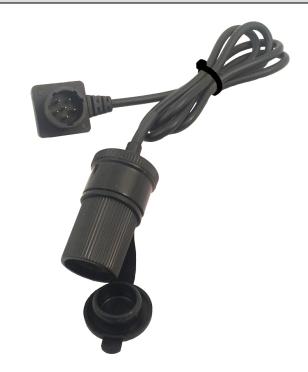

## **Female Cigarette to BA-5590 Power Cable**

Tactical Support Equipment Inc. pioneered the use of standardized locking connecters on commercial-off-the-shelf equipment. For years our power cables have been used in the most demanding and harsh environments around the world. We offer these cables in various lengths and with integrated adapters designed to work with standard automotive cigarette lighter plugs, car chargers and associated mobile power adapters.

Part #: TSE-F-CIG-5590

Tactical Support Equipment Inc. Female Cigarette to BA-5590 Power Cables are available in standard 6 ft. length. Custom lengths are available upon request.

| Specifications |                                                        |
|----------------|--------------------------------------------------------|
| Connectors     | 1ea Female Cigarette Lighter Socket & 1ea Male BA-5590 |
| Length         | 6 ft. (Custom lengths are available upon request.)     |