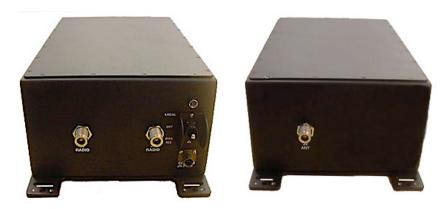

## SATCOM Diplexer/Combiner V2

Part #: TSE-RF-243-318-V2 (Diplexer)
Part #: TSE-RF-243-318-V2S (Diplexer w/Shock Mount)

The SATCOM Diplexer/Combiner allows simultaneous use of two UHF SATCOM Transceivers (200 Watts per channel) with one antenna. Enhanced model with lower TX loss and higher RX signal to noise ratio in dual radio mode. For use on Maritime Craft, Vehicles, Base Stations and other platforms with limited space.

| Specifications        |                                                                                                                                                                  |
|-----------------------|------------------------------------------------------------------------------------------------------------------------------------------------------------------|
| Frequency Range       | 243-270 MHz Receive, 292-318 MHz Transmit                                                                                                                        |
| Switching             | No TX/RX switching, isolation between TX & RX bands takes place through custom filters ensuring compatibility with all of the fast switching communication modes |
| Receive Gain          | 30 dB Low Noise Amplifiers (LNA), 1 per channel                                                                                                                  |
| Connectors and Switch | 3ea N-type RF Female Connections, 1ea MS-3112E8-2P Power Connector & 1ea 3-position Power Switch w/ LED Power Indicator                                          |
| Modes                 | 1) Off; 2) Radio One Only (Combiner bypassed, LNA On); 3) Radio One and Two (Normal Operation)                                                                   |
| Operating Power       | Ability to power the unit through local power connection or through the Radio 1 RF Connector via a Bias "T" circuit (9-28 VDC input)                             |
| Enclosure             | Waterproof                                                                                                                                                       |
| Operating Voltage     | 9-28 VDC                                                                                                                                                         |
| Dimensions            | 8.3"W x 15.4"L x 6.875"H                                                                                                                                         |
| Weight                | < 25 lbs.                                                                                                                                                        |