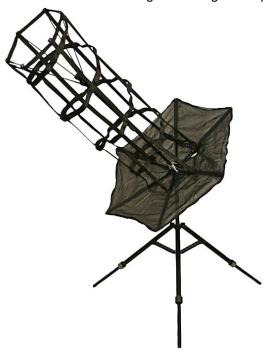

## Man-Portable Satcom Antenna

The **Man-Portable Satcom Antenna** is a lightweight, high-gain, helical antenna that is equally at home in a base station or out on patrol. With nothing to assemble, this antenna can be erected in less than two minutes. Simply unfold, extend the legs, extend the director and tighten a single clamp. It is really that simple.

PART #: TSE-ANT-MPSA

| Specifications  |                                   |
|-----------------|-----------------------------------|
| Frequency Range | 240-400 MHz                       |
| VSWR            | 1.5:1 Max                         |
| Polarization    | Right Hand Circular               |
| Gain            | +11 dBiC                          |
| Power Handling  | 200 Watts CW                      |
| Impedance       | 50 Ohms                           |
| Weight          | 5.5 lbs                           |
| Length          | 20" (Collapsed), 43.5" (Deployed) |
| Connector       | BNC Male                          |