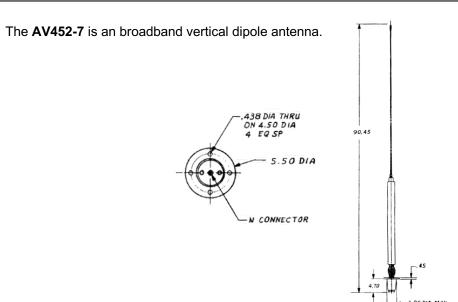

## Trivec Avant AV452-7

**PART #: TSE-AV452-7** 

| Specifications  |                                                                                                                                      |
|-----------------|--------------------------------------------------------------------------------------------------------------------------------------|
| Frequency Range | 30-512 MHz                                                                                                                           |
| VSWR            | 3.0:1 Max @ 30-88 MHz                                                                                                                |
|                 | 2.5:1 Max @ 116-512 MHz                                                                                                              |
| Polarization    | Vertical                                                                                                                             |
| Gain            | -6.5 dBi @ 30 MHz, +1.5 dBi @ 88 MHz, +5 dBi @ 108 MHz, +3 dBi @ 174<br>MHz, +2 dBi @ 225 MHz, +1 dBi @ 400 MHz, 0 dBi @ 450-512 MHz |
| Power Handling  | 50 Watts                                                                                                                             |
| Impedance       | 50 Ohms                                                                                                                              |
| Pattern         | Omnidirectional                                                                                                                      |
| Height          | 86" Max                                                                                                                              |
| Weight          | 7.0 lbs. Max                                                                                                                         |
| Connector       | N Female                                                                                                                             |