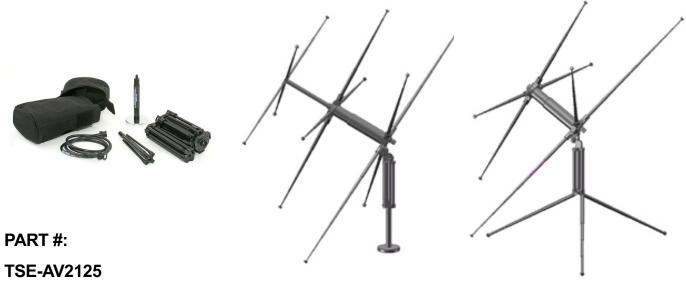

## Trivec Avant AV2125

The **AV2125** is an lightweight foldable and highly portable UHF SATCOM system. Can be operated while hand-held, magnetically mounted or positioned over tripod. This antenna is know as the "coat-pocket" antenna.

(Satcom Antenna & Tripod, Color: Black)

TSE-AV2125-2

(Satcom Antenna, Tripod & Magnetic Mount, Color: Black)

| Specifications  |                               |
|-----------------|-------------------------------|
| Frequency Range | 240-318 MHz                   |
| VSWR            | 1.5:1                         |
| Polarization    | Right Hand Circular           |
| Gain            | +5 dBi , +7 dBi with Director |
| Power Handling  | 100 Watts CW                  |
| Impedance       | 50 Ohms                       |
| Mounting        | Tripod, Hand-held, Magnetic   |
| Weight          | 1 lbs, 1.5 lbs in Bag         |
| Connector       | BNC Female                    |