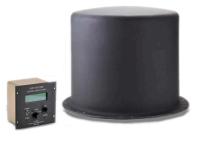

## Trivec Avant AV2094

The **AV2094** is an self-steering vehicular UHF SATCOM system is contained under a rugged radome. The automatic pointing capability of the system greatly improves the signal to-noise ratio when compared to omni-directional antennas.

## TSE-AV2094-4

(Satcom Antenna, Control Unit, Color: Black, Green or Desert Sand)

| Specifications  |                            |
|-----------------|----------------------------|
| Frequency Range | 240-320 MHz                |
| VSWR            | 1.5:1 Max                  |
| Polarization    | Right Hand Circular        |
| Gain            | 5 dBiC @ Beam Max          |
| Power Handling  | 200 Watts CW               |
| Impedance       | 50 Ohms                    |
| Weight          | 25 lbs with Cables         |
| Power           | 10-32 VDC, 1A Max @ 24 VDC |
| Connector       | N Female                   |