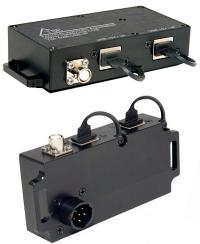

## BA-5590 Battery to USB Adapter (High Power)

Tactical Support Equipment, Inc. new high-power adapter is designed to provide a power charging capability for electronic devices used in austere environments. The TSE-5590-USB-HP powers from a single BA-5590 battery and delivers 3 amps per USB port, enough to charge any digital camera, digital camcorder, i-Pad, Droid or tablet device.

A 2-pin Tajimi connector on the adapter provides an additional power out.

The harsh environment USB connectors are specifically designed to allow use of heavy-duty USB cables.

Part #: TSE-5590-USB-HP

| Specifications          |                                                                                            |
|-------------------------|--------------------------------------------------------------------------------------------|
| Battery Compatibility   | BA-5557, BA-5590, BA-5390, BB-590, BB-390, BB-2590                                         |
| Power Output Connectors | 2ea Harsh Environment USB<br>1ea Female 2-Pin Tajimi                                       |
| Power Input Connectors  | 1ea Male BA5590                                                                            |
| Voltage Output          | USB Connector: 5.0VDC ± 0.2VDC<br>2-Pin Connector: Same as input from battery, 12V nominal |
| Weight                  | 6.7oz.                                                                                     |
| Operating Temperature   | -20°C to 60°C                                                                              |
| Storage Temperature     | -40°C to 70°C                                                                              |
| Dimensions              | 4.3"W x 2.3"D x 1.03"H (Does not include 5590 battery connector)                           |