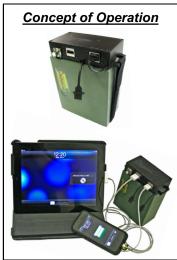

## BA-5590 Battery to USB Adapter (High Power)

Tactical Support Equipment, Inc. new high-power adapter is designed to provide a power charging capability for electronic devices used in austere environments. The TSE-5590-USB-HP powers from a single BA-5590 battery and delivers 3 amps per USB port, enough to charge any digital camera, digital camcorder, i-Pad, Droid or tablet device.

A 2-pin Tajimi connector on the adapter provides an additional power out.

The harsh environment USB connectors are specifically designed to allow use of heavy-duty USB cables.

Part #: TSE-5590-USB-HP

| Specifications          |                                                                                            |
|-------------------------|--------------------------------------------------------------------------------------------|
| Battery Compatibility   | BA-5557, BA-5590, BA-5390, BB-590, BB-390, BB-2590                                         |
| Power Output Connectors | 2ea Harsh Environment USB<br>1ea Female 2-Pin Tajimi                                       |
| Power Input Connectors  | 1ea Male BA5590                                                                            |
| Voltage Output          | USB Connector: 5.0VDC ± 0.2VDC<br>2-Pin Connector: Same as input from battery, 12V nominal |
| Weight                  | 6.7oz.                                                                                     |
| Operating Temperature   | -20°C to 60°C                                                                              |
| Storage Temperature     | -40°C to 70°C                                                                              |
| Dimensions              | 4.3"W x 2.3"D x 1.03"H (Does not include 5590 battery connector)                           |