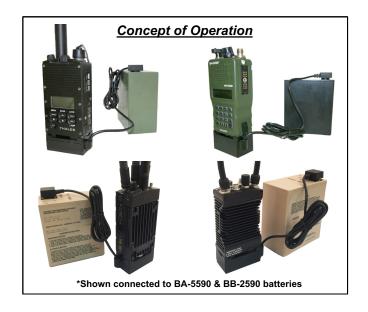

# BA-5590 Battery to Handheld Radio Adapter

Tactical Support Equipment Inc.
Handheld Radio Battery Adapters are designed to extended the operating time of handheld radios to over three days using standard BA-5590 or BB-2590 family of batteries.

### TSE-5590-H152

The H152 version is compatible with the PRC-152, PRC-148, JEM, MBITR II, and Mesh Network Radios.

The PRC-152 requires a precise voltage so this adapter incorporates advanced power management circuitry.

## TSE-5590-MBITR

The MBITR (PRC-148) version does not require the advanced circuitry and is manufactured in a smaller form factor. This adapter should only be used with the PRC-148, JEM, MBITR II and Mesh Network Radios. \*The TSE-5590-MBITR is not designed for use with the PRC-152, use the TSE-5590-H152.