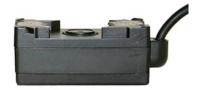

# BA-5590 Battery to Handheld Radio Adapter

Tactical Support Equipment Inc.
Handheld Radio Battery Adapters are designed to extended the operating time of handheld radios to over three days using standard BA-5590 or BB-2590 family of batteries.

### TSE-5590-H152

The H152 version is compatible with the PRC-152, PRC-148, JEM, MBITR II, and Mesh Network Radios.

The PRC-152 requires a precise voltage so this adapter incorporates advanced power management circuitry.

## TSE-5590-MBITR

The MBITR (PRC-148) version does not require the advanced circuitry and is manufactured in a smaller form factor. This adapter should only be used with the PRC-148, JEM, MBITR II and Mesh Network Radios. \*The TSE-5590-MBITR is not designed for use with the PRC-152, use the TSE-5590-H152.

# **Features**

- Molded Connectors
- Battlefield Tested
- Angled and Protected Power Cable
- · Operates a wide range of Radios
- Low Cost
- Reduces Logistic Requirements