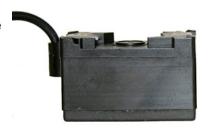

# BA-5590 Battery to Handheld Radio Adapter

Tactical Support Equipment Inc.
Handheld Radio Battery Adapters are designed to extended the operating time of handheld radios to over three days using standard BA-5590 or BB-2590 family of batteries.

### TSE-5590-H152

The H152 version is compatible with the PRC-152, PRC-148, JEM, MBITR II, and Mesh Network Radios.

The PRC-152 requires a precise voltage so this adapter incorporates advanced power management circuitry.

## TSE-5590-MBITR

The MBITR (PRC-148) version does not require the advanced circuitry and is manufactured in a smaller form factor. This adapter should only be used with the PRC-148, JEM, MBITR II and Mesh Network Radios. \*The TSE-5590-MBITR is not designed for use with the PRC-152, use the TSE-5590-H152.

# **Features**

- Molded Connectors
- Battlefield Tested
- Angled and Protected Power Cable
- · Operates a wide range of Radios
- Low Cost
- Reduces Logistic Requirements