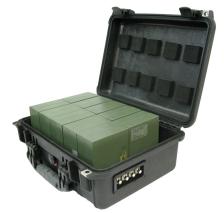

## **BA-5590 Battery Box**

The high capacity **BA-5590 Battery Boxes** are designed to supply 15 VDC output from the standard and new high-capacity BA-5590 military batteries. The Battery box will also accept a 15 VDC input, which transforms a single input to 3ea – 15 VDC outputs. Battery boxes come in a 5 & 10 battery configuration. Both model Battery Boxes can be configured to a 15VDC or 30VDC output.

New Side Panel View

Part #: TSE-5590-BX-10

| Part # | : TSE | -5590 | -BX-5 |
|--------|-------|-------|-------|
|--------|-------|-------|-------|

| Specifications                    |                                                                                                                               |  |
|-----------------------------------|-------------------------------------------------------------------------------------------------------------------------------|--|
| Power Configurations              | 5ea or 10ea Battery Case                                                                                                      |  |
| Power Output                      | 15VDC – Standard or 30VDC – Optional                                                                                          |  |
| Capacitance                       | 5 – 70Ah, 10 – 140Ah (15 VDC Configuration)                                                                                   |  |
| Battery Compatibility             | BA-5557, BA-5590, BA-5390, BB-590, BB-390, BB-2590                                                                            |  |
| Power Output Connectors           | 2ea Female 2-Pin Tajimi & 2ea Female 2-Pin Amphenol                                                                           |  |
| Voltage Output                    | Same as input from battery, wired for 12V nominal                                                                             |  |
| Weight                            | 32 lbs. for 10-battery capacity box (10 lbs. without batteries) 18 lbs. for 5-battery capacity box (7 lbs. without batteries) |  |
| Operating Temperature             | -30°C to 60°C                                                                                                                 |  |
| Storage Temperature               | -40°C to 70°C                                                                                                                 |  |
| Dimensions                        | 13 ½" W x 6"H x 12.25"D for 5-battery capacity box<br>16 ¼" W x 7" D x 13 ¼" D for 10-battery capacity box                    |  |
| Optional Connector Configurations | Available with military or non-standard power connectors                                                                      |  |