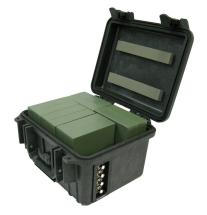

## **BA-5590 Battery Box**

The high capacity **BA-5590 Battery Boxes** are designed to supply 15 VDC output from the standard and new high-capacity BA-5590 military batteries. The Battery box will also accept a 15 VDC input, which transforms a single input to 3ea – 15 VDC outputs. Battery boxes come in a 5 & 10 battery configuration. Both model Battery Boxes can be configured to a 15VDC or 30VDC output.

New Side Panel View

Part #: TSE-5590-BX-10

| Part # | : TSE | -5590 | -BX-5 |
|--------|-------|-------|-------|
|--------|-------|-------|-------|

| Specifications                    |                                                                                                                               |  |
|-----------------------------------|-------------------------------------------------------------------------------------------------------------------------------|--|
| Power Configurations              | 5ea or 10ea Battery Case                                                                                                      |  |
| Power Output                      | 15VDC – Standard or 30VDC – Optional                                                                                          |  |
| Capacitance                       | 5 – 70Ah, 10 – 140Ah (15 VDC Configuration)                                                                                   |  |
| Battery Compatibility             | BA-5557, BA-5590, BA-5390, BB-590, BB-390, BB-2590                                                                            |  |
| Power Output Connectors           | 2ea Female 2-Pin Tajimi & 2ea Female 2-Pin Amphenol                                                                           |  |
| Voltage Output                    | Same as input from battery, wired for 12V nominal                                                                             |  |
| Weight                            | 32 lbs. for 10-battery capacity box (10 lbs. without batteries) 18 lbs. for 5-battery capacity box (7 lbs. without batteries) |  |
| Operating Temperature             | -30°C to 60°C                                                                                                                 |  |
| Storage Temperature               | -40°C to 70°C                                                                                                                 |  |
| Dimensions                        | 13 ½" W x 6"H x 12.25"D for 5-battery capacity box<br>16 ¼" W x 7" D x 13 ¼" D for 10-battery capacity box                    |  |
| Optional Connector Configurations | Available with military or non-standard power connectors                                                                      |  |