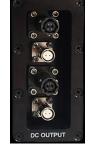

New Side Panel View

Part #: TSE-5590-BX-10

| Part # | : TSE | -5590 | -BX-5 |
|--------|-------|-------|-------|
|--------|-------|-------|-------|

| Specifications                    |                                                                                                                               |  |
|-----------------------------------|-------------------------------------------------------------------------------------------------------------------------------|--|
| Power Configurations              | 5ea or 10ea Battery Case                                                                                                      |  |
| Power Output                      | 15VDC – Standard or 30VDC – Optional                                                                                          |  |
| Capacitance                       | 5 – 70Ah, 10 – 140Ah (15 VDC Configuration)                                                                                   |  |
| Battery Compatibility             | BA-5557, BA-5590, BA-5390, BB-590, BB-390, BB-2590                                                                            |  |
| Power Output Connectors           | 2ea Female 2-Pin Tajimi & 2ea Female 2-Pin Amphenol                                                                           |  |
| Voltage Output                    | Same as input from battery, wired for 12V nominal                                                                             |  |
| Weight                            | 32 lbs. for 10-battery capacity box (10 lbs. without batteries) 18 lbs. for 5-battery capacity box (7 lbs. without batteries) |  |
| Operating Temperature             | -30°C to 60°C                                                                                                                 |  |
| Storage Temperature               | -40°C to 70°C                                                                                                                 |  |
| Dimensions                        | 13 ½" W x 6"H x 12.25"D for 5-battery capacity box<br>16 ¼" W x 7" D x 13 ¼" D for 10-battery capacity box                    |  |
| Optional Connector Configurations | Available with military or non-standard power connectors                                                                      |  |