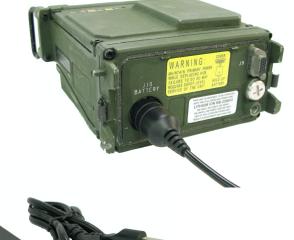

## AC to DC Battery Eliminator 24 VDC (BA-5590/BB-2590)

The AC to DC Battery Eliminator is designed to power radios and other devices that use BA-5590/BB-2590 family of batteries in the 24 VDC configuration.

Part #: TSE-24V-01-BAT-ELIM

| Specifications        |                                                           |
|-----------------------|-----------------------------------------------------------|
| Input Voltage         | 85-264 VAC                                                |
| Input Frequency       | 47-63 Hz                                                  |
| Output Voltage        | 24 VDC @ 6.67 A                                           |
| Min Isolation Voltage | 3000 V                                                    |
| Pin Out               | 24 V on Pin 5, Ground on Pin 1 (Pins 2 & 4 not connected) |
| Protections           | Short Circuit/Overload/Over Voltage/Over Temperature      |
| Ripple & Noise        | 180 mVp-p                                                 |
| Operating Temperature | -30 to +70°C                                              |
| Storage Temperature   | -20 to +85°C                                              |
| Power Supply Size     | 6.88"x2.83"x1.37 (L x W x H)                              |