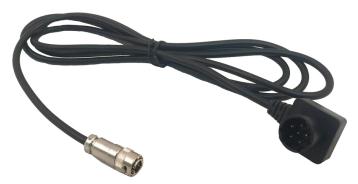

## BA-5590 Battery to 2-Pin Power Cable

Tactical Support Equipment Inc. pioneered the use of standardized locking connecters on commercial-off-the-shelf equipment. For years our power cables have been used in the most demanding and harsh environments around the world. We offer these cables in various lengths and with integrated adapters designed to work with standard BA-5590 or BB-2590 family of batteries.

Tactical Support Equipment Inc. BA-5590 to 2-Pin Power Cables are made with Tajimi brand connectors. BA-5590 to 2-Pin Power Cables are available in standard 6 ft. length. Custom lengths are available upon request.

Part #: TSE-5590-2PIN NSN: 6150-01-559-1647

| Specifications        |                                                    |
|-----------------------|----------------------------------------------------|
| Battery Compatibility | BA-5557, BA-5590, BA-5390, BB-590, BB-390, BB-2590 |
| Connectors            | 1ea Male BA-5990 & 1ea Male Tajimi                 |
| Length                | 6 ft. (Custom lengths are available upon request.) |