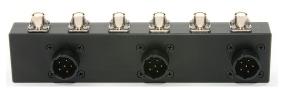

## 2-Pin BA-5590 Battery Adapter 6 Output

Tactical Support Equipment Inc. Battery Adapters are designed to work with standard BA-5590 or BB-2590 family of batteries.

Tactical Support Equipment Inc. Battery Adapters provide an operator with an easy solution for powering many different types of electronic devices. Battery adapters come in an array of sizes and styles to meet most military and law enforcement needs.

## Part #: TSE-5590-3-6

| Specifications          |                                                                   |
|-------------------------|-------------------------------------------------------------------|
| Battery Compatibility   | BA-5557, BA-5590, BA-5390, BB-590, BB-390, BB-2590                |
| Power Output Connectors | 6ea Female 2-Pin Tajimi                                           |
| Power Input Connectors  | 3ea Male BA-5590                                                  |
| Voltage Output          | Same as input from battery, wired for 12V nominal                 |
| Weight                  | 6oz.                                                              |
| Operating Temperature   | -30°C to 60°C                                                     |
| Storage Temperature     | -40°C to 70°C                                                     |
| Dimensions              | 7.25"W x 1.95"D x 1.0"H (Does not include 5590 battery connector) |