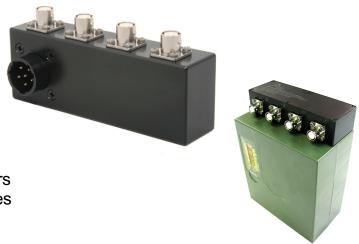

## 2-Pin BA-5590 Battery Adapter 4 Output

Tactical Support Equipment Inc. Battery Adapters are designed to work with standard BA-5590 or BB-2590 family of batteries.

Tactical Support Equipment Inc. Battery Adapters provide an operator with an easy solution for powering many different types of electronic devices. Battery adapters come in an array of sizes and styles to meet most military and law enforcement needs.

Part #: TSE-5590-1-4

| Specifications          |                                                                  |
|-------------------------|------------------------------------------------------------------|
| Battery Compatibility   | BA-5557, BA-5590, BA-5390, BB-590, BB-390, BB-2590               |
| Power Output Connectors | 4ea Female 2-Pin Tajimi                                          |
| Power Input Connectors  | 1ea Male BA-5590                                                 |
| Voltage Output          | Same as input from battery, wired for 12V nominal                |
| Weight                  | 4.5oz.                                                           |
| Operating Temperature   | -30°C to 60°C                                                    |
| Storage Temperature     | -40°C to 70°C                                                    |
| Dimensions              | 4.3"W x 1.95"D x 1.0"H (Does not include 5590 battery connector) |