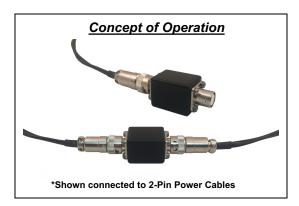

## 2-Pin Cable Extender

The custom Tactical Support Equipment Inc. 2-Pin Cable Extender provide the operator with the ability to lengthen a run of 2-Pin power cable.

By using two shorter power cables, the operator can connect the 2-Pin Cable Extender between the two cables and effectively make the power cable longer. The 2-Pin Cable Extender can also be connected to the end of a standard 2-Pin Power Cable and change the gender of the cable from male to female. The 2-Pin Cable Extender uses Tajimi 2-Pin connectors.