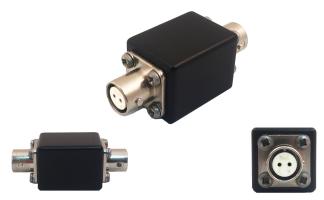

## 2-Pin Cable Extender

The custom Tactical Support Equipment Inc. 2-Pin Cable Extender provide the operator with the ability to lengthen a run of 2-Pin power cable.

By using two shorter power cables, the operator can connect the 2-Pin Cable Extender between the two cables and effectively make the power cable longer. The 2-Pin Cable Extender can also be connected to the end of a standard 2-Pin Power Cable and change the gender of the cable from male to female. The 2-Pin Cable Extender uses Tajimi 2-Pin connectors.

Part #: TSE-CAB-EXT

| Specifications                     |                                          |
|------------------------------------|------------------------------------------|
| Power Input & Output<br>Connectors | 2ea Female 2-Pin Tajimi                  |
| Weight                             | 2oz.                                     |
| Dimensions                         | .75"W x 1.83"L x .75"H (with connectors) |