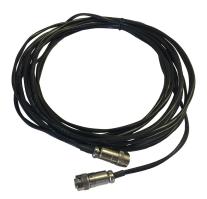

## 2-Pin Power Cables

Tactical Support Equipment Inc. pioneered the use of standardized locking connecters on commercial-offthe-shelf equipment. For years our power cables have been used in the most demanding and harsh environments around the world. We offer these cables in various lengths and with integrated adapters to connect directly to standard military batteries and civilian vehicles.

Tactical Support Equipment Inc. 2-Pin Power Cables are made with Tajimi brand connectors. 2-Pin Power Cables are available in standard 5, 10, 15, 20 ft. lengths. Custom lengths are available upon request.

Part #: TSE-CAB-2-5

Part #: TSE-CAB-2-10

Part #: TSE-CAB-2-20

| Specifications |                                                                |
|----------------|----------------------------------------------------------------|
| Connectors     | 2ea Male to Male Tajimi                                        |
| Lengths        | 5, 10, 15, 20 ft. (Custom lengths are available upon request.) |