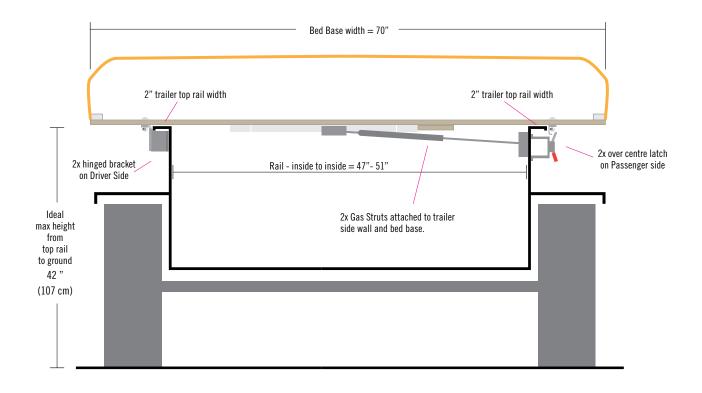

## **2014 CAMPER TENT FIT GUIDE**



OZtrail products are distributed in North America by:

KAKADU CAMPING INC. Unit 4, 7950 Huston Road Delta, BC V4G 1C2 TOLL FREE: 1-888-977-5252



## **RIDGELINE ZENITH OR CAMPER 12 – RECOMMENDED TRAILER SIZE**







## **OUTER RIDGE VENTURER – RECOMMENDED TRAILER SIZE**







## **ADDITIONAL CONSIDERATIONS (ALL MODELS)**



NOT TO SCALE.

I

ī.



OZtrail products are distributed in North America by: KAKADU CAMPING INC. Unit 4, 7950 Huston Road, Delta, BC V4G 1C2 TOLL FREE: 1-888-977-5252 www.KakaduCamping.com – info@KakaduCamping.com To contact OZtrail in Australia: OZTRAIL LEISURE PRODUCTS P/L www.OZtrail.com.au Photo: