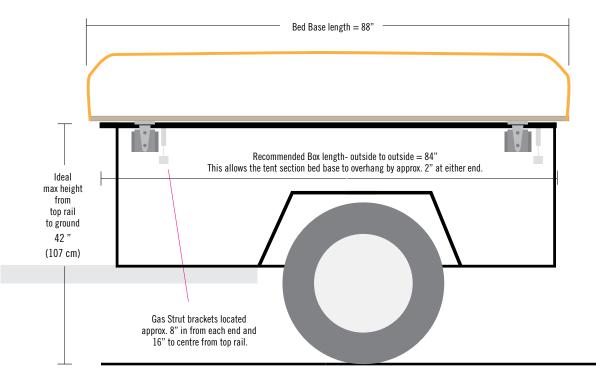

## **2014 CAMPER TENT FIT GUIDE**



OZtrail products are distributed in North America by:

KAKADU CAMPING INC. Unit 4, 7950 Huston Road Delta, BC V4G 1C2 TOLL FREE: 1-888-977-5252



## **RIDGELINE ZENITH OR CAMPER 12 – RECOMMENDED TRAILER SIZE**







## **OUTER RIDGE VENTURER – RECOMMENDED TRAILER SIZE**







## **ADDITIONAL CONSIDERATIONS (ALL MODELS)**



NOT TO SCALE.

I

ī.



OZtrail products are distributed in North America by: KAKADU CAMPING INC. Unit 4, 7950 Huston Road, Delta, BC V4G 1C2 TOLL FREE: 1-888-977-5252 www.KakaduCamping.com – info@KakaduCamping.com To contact OZtrail in Australia: OZTRAIL LEISURE PRODUCTS P/L www.OZtrail.com.au Photo: