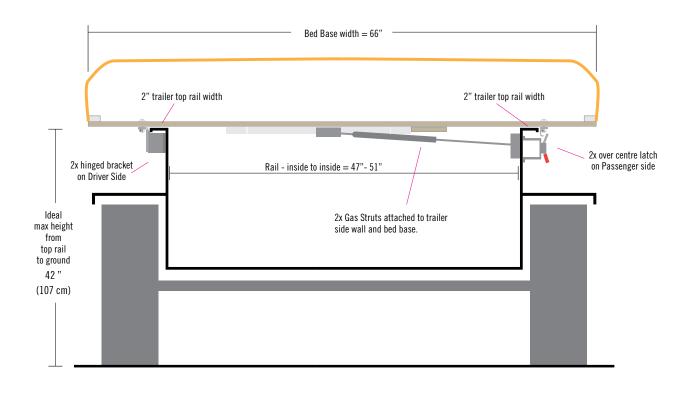

## **2014 CAMPER TENT FIT GUIDE**



OZtrail products are distributed in North America by:

KAKADU CAMPING INC. Unit 4, 7950 Huston Road Delta, BC V4G 1C2 TOLL FREE: 1-888-977-5252



## **RIDGELINE ZENITH OR CAMPER 12 – RECOMMENDED TRAILER SIZE**







## **OUTER RIDGE VENTURER – RECOMMENDED TRAILER SIZE**







## **ADDITIONAL CONSIDERATIONS (ALL MODELS)**



NOT TO SCALE.

I

ī.



OZtrail products are distributed in North America by: KAKADU CAMPING INC. Unit 4, 7950 Huston Road, Delta, BC V4G 1C2 TOLL FREE: 1-888-977-5252 www.KakaduCamping.com – info@KakaduCamping.com To contact OZtrail in Australia: OZTRAIL LEISURE PRODUCTS P/L www.OZtrail.com.au Photo: