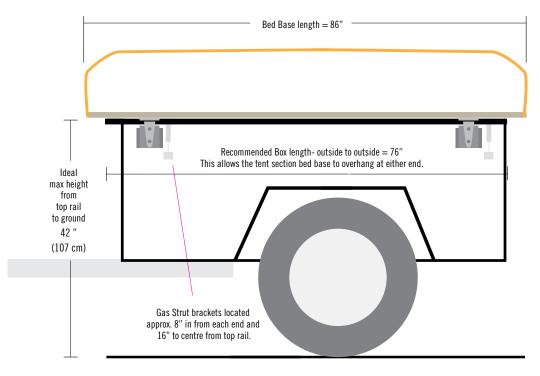

## **2014 CAMPER TENT FIT GUIDE**



OZtrail products are distributed in North America by:

KAKADU CAMPING INC. Unit 4, 7950 Huston Road Delta, BC V4G 1C2 TOLL FREE: 1-888-977-5252



## **RIDGELINE ZENITH OR CAMPER 12 – RECOMMENDED TRAILER SIZE**







## **OUTER RIDGE VENTURER – RECOMMENDED TRAILER SIZE**







## **ADDITIONAL CONSIDERATIONS (ALL MODELS)**



NOT TO SCALE.

I

ī.



OZtrail products are distributed in North America by: KAKADU CAMPING INC. Unit 4, 7950 Huston Road, Delta, BC V4G 1C2 TOLL FREE: 1-888-977-5252 www.KakaduCamping.com – info@KakaduCamping.com To contact OZtrail in Australia: OZTRAIL LEISURE PRODUCTS P/L www.OZtrail.com.au Photo: