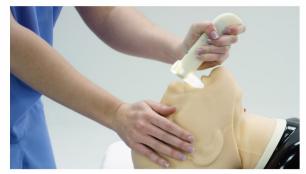

# A simple and efficient device to secure the Airway

Insert scope and identify glottis opening between vocal cords

Pass the bougie under direct vision between the vocal cords into the trachea

Remove the scope leave the bougie in place