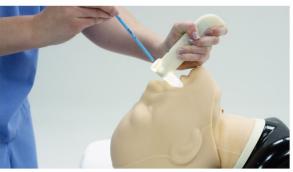

# A simple and efficient device to secure the Airway

Insert scope and identify glottis opening between vocal cords

Pass the bougie under direct vision between the vocal cords into the trachea

Remove the scope leave the bougie in place