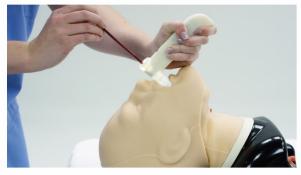

Pass the ETT over the bougie into the trachea

Remove the bougie

**Ventilate** 

The Vie Scope is a self-contained, battery powered, disposable scope that takes advantage of a closed circular tube with a beveled end to visualize the vocal cords better than all other methods using the naked eye.