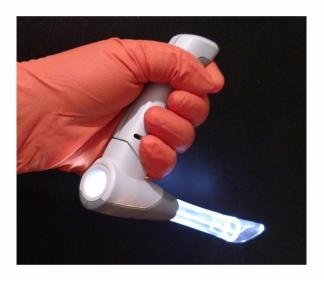

Pass the ETT over the bougie into the trachea

Remove the bougie

**Ventilate** 

The Vie Scope is a self-contained, battery powered, disposable scope that takes advantage of a closed circular tube with a beveled end to visualize the vocal cords better than all other methods using the naked eye.

The ring of LED lights is transmitted through the side wall of the tube down the entire length of the tube to give the user maximal illumination of the target tissue with minimal chance of light obstruction by secretions or blood.