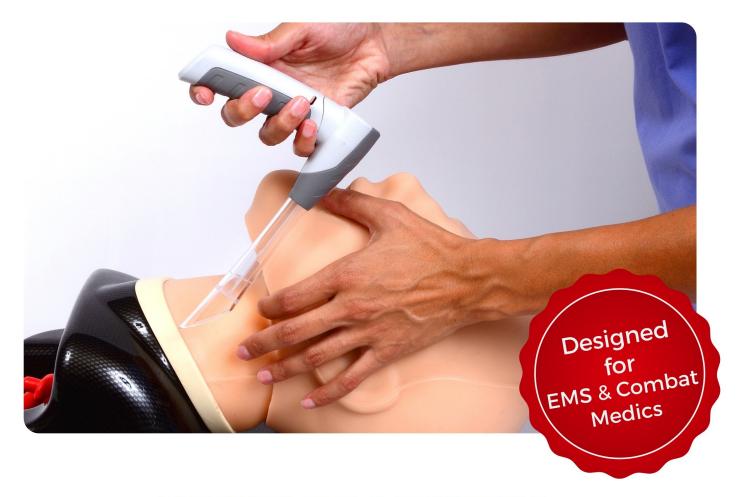

# A simple and efficient device to secure the Airway

Insert scope and identify glottis opening between vocal cords

Pass the bougie under direct vision between the vocal cords into the trachea

Remove the scope leave the bougie in place

Pass the ETT over the bougie into the trachea

Remove the bougie

**Ventilate** 

The Vie Scope is a self-contained, battery powered, disposable scope that takes advantage of a closed circular tube with a beveled end to visualize the vocal cords better than all other methods using the naked eye.