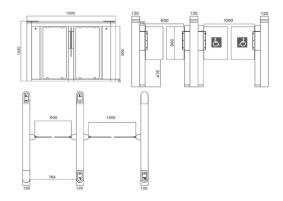

### Technical Specifications

| Certification                     | Compilance CE, RoHs                                                                 |
|-----------------------------------|-------------------------------------------------------------------------------------|
| Communication                     | Dry contact, Relay signal, RS485                                                    |
| Framework Material                | 304 Stainless Steel + Plexiglas Arm + Full Tempered Glass on side                   |
| Arm material                      | Plexiglas-transparency                                                              |
| Dimension / Net Weight            | 1500 * 120 * 1020mm / 80kg/pcs (single core), 100kg/pcs (double core)               |
| Passage Width / Passing Direction | 600mm (standard), 1000mm (reduced mobility) / single directional and bi-directional |
| MCBF                              | 15 million                                                                          |
| Power Supply                      | AC220V/110V, 50/60 Hz                                                               |
| Operation Voltage                 | 24V DC                                                                              |
| Power Consumption                 | 90-100W                                                                             |
| Operation Temperature             | -20 ° C / 75 ° C                                                                    |
| Operation Humidity                | 0 ~ 95% (no freeze)                                                                 |
| Working Environment               | Indoor / Outdoor                                                                    |
| Flow Rate                         | 55 people per minute                                                                |
| LED Indicator                     | Two LED indicators on top                                                           |
| Infrared Sensor                   | 16 pairs (standard)                                                                 |
| Emergency                         | Automatic arm open when power off                                                   |

### Dimensions (mm)