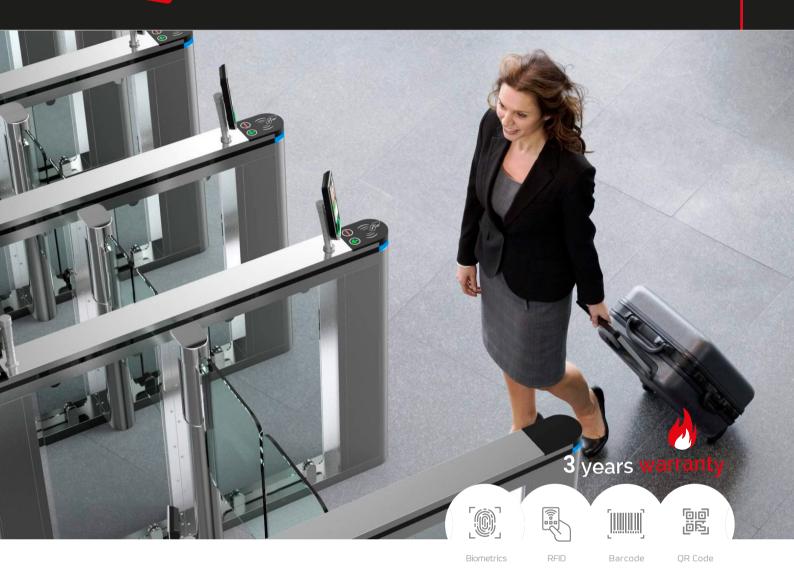

# Qualica-RD **VEGA**

The bi-directional turnstile as fast as a star...

**The turnstile Qualica-RD VEGA** is our "fastest" bi-directional turnsitle with speeds up to **55 persons per minute.** With emergency opening, automatic reset function, LEDs indicators, alarm function, anti-intrusion. Integrates lights on the doors to mark valid or invalid access.

**3-year warranty.** It is one of the most silent and robust bidirectional lathes on the market, due to a technology that guarantees an average of **15 million uses** without impact on the "brushless" mechanics.

Ideal for accesses with buildings, museums, football stadiums, administrations, cinemas, gyms, etc.