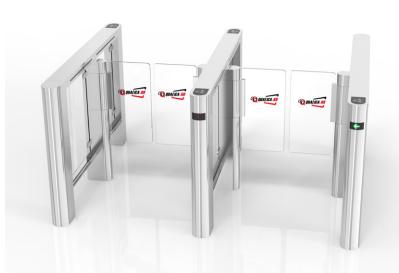

## **VEGA Turnstile**

### **Features**

- The top is covered by a high black tempered glass to show a more attractive character.
- The tempered glass cover and card panel are incorporated into the traditional stainless steel design.
- The full steel body is surrounded by a dazzling decorative LED light bar that adds a distinctive aesthetic sense.
- It is ideal for both indoor and outdoor use.
- · A choice of one-way or bi-directional.