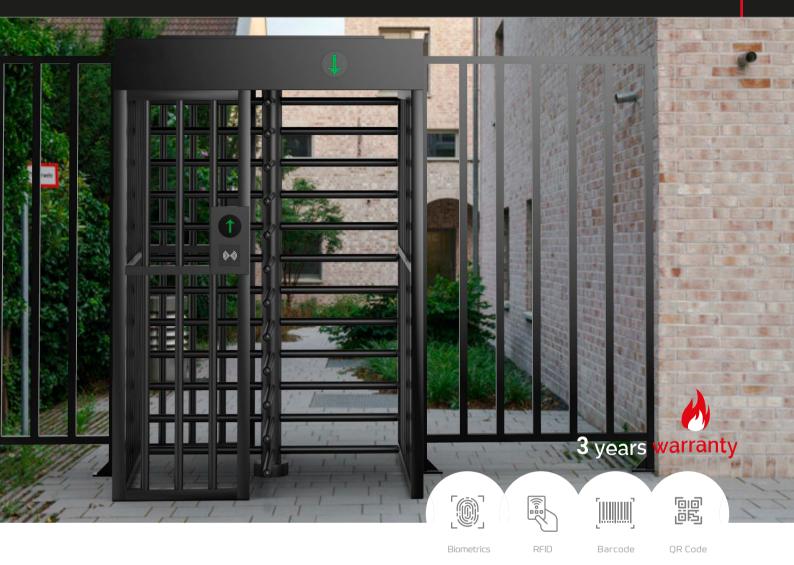

## Qualica-RD SUN

Turnstile with special varnish that provides quality and elegance.

**Qualica-RD SUN QR411 BLACK-BLUE** is a high-tech full-height turnstile, incorporating a solid rain protection roof. Designed for both indoor and outdoor use. Varnished in black or blue.

Stainless steel body, waterproof and durable. Standard dimension of 1.5m x 1.5m. This turnstile can be adapted and customized according to the customer's needs. The mechanism is equipped with self-regulating hydraulic damping device. No noise and no impact during operation.

Ideal for high security areas such as embassies, stadiums, banks, oil fields, construction sites, stations, etc.

### **Features**

- Top cover is made of black tempered glass.
- Decorative LED light bar, gives a modern look.
- Automatic reset function: the turnstile arm will automatically lock within 5 sec (can be adjusted) if the passenger delay is given to the entrance.
- Multiple access controller boards, can be connected by TCP/IP through network cable.
- Control by central computer.
- Lathe circuit board is also with RS232 output, can be connected with mini PC.