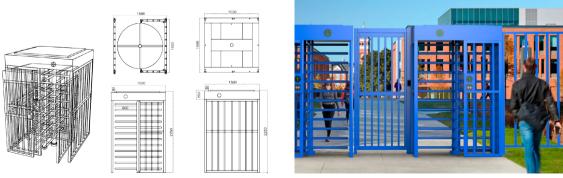

#### **Dimensions (mm)**

#### Technical specifications

| Frame material and color | Steel + baked varnish Color: Black or blue                |
|--------------------------|-----------------------------------------------------------|
| Arm support              | 120° rotors with 3 sections or 90° rotors with 4 sections |
| Dimensions               | 1500 * 1500 * 2250mm                                      |
| Net weight               | 260kg/unit                                                |
| Pitch width              | 1 rail, 650mm/rail                                        |
| Pitch direction          | Monodirectional and Bidirectional                         |
| MCBF                     | 5 million                                                 |
| Power supply             | AC220V/110V, 50/60Hz                                      |
| Operating voltage        | 24V DC                                                    |
| Power consumption        | 40W                                                       |
| Operating temperature    | -15 °C - 60 °C                                            |
| Operating humidity       | 0 ~ 95% (no freezing)                                     |
| Operating environment    | Indoor / Outdoor                                          |
| Flow rate                | 35-40 persons per minute                                  |
| LED indicator            | Yes                                                       |
| Emergency                | Automatic opening of the arm when power is cut off        |
| Communication            | Dry contact, relay signal, RS485                          |