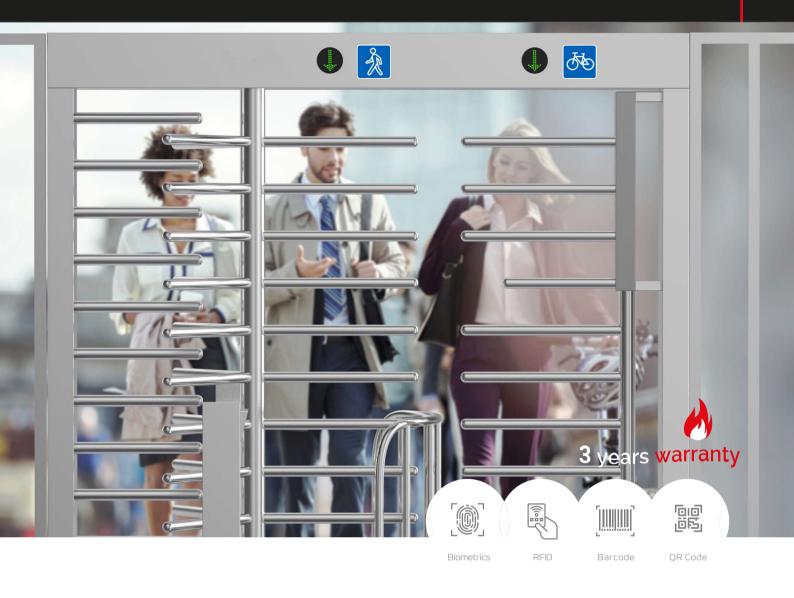

# Qualica-RD **SUN**

Full height turnstile with special door for bicycles. Outside.

**Qualica-RD SUN QR408** is a high-tech full-height turnstile with a special door to allow pedestrian and bicycle access. Stainless steel body, waterproof and durable.

Ideal for high security areas such as embassies, stadiums, banks, oil fields, construction sites, stations, etc.

QUALICA-RD

#### **Features**

- Structure to contain the wiring inside the box.
- · Structure in the upper and lower part to embellish it.
- Arm structure with round stainless steel cover.
- Anti-tail function: only one person pass through at a time.
- Override key function: in case of emergency, control the opening/closing turnstile manually.
- Support any kind of external device solution (Display, Counter, Reader, Face recognition, Push button, Card collector, RFID wristband collector, Coin inserter, Barcode/-QR reader, Wheel).