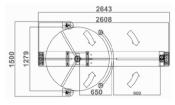

#### Technical specifications

| Frame material        | Full 304 stainless steel                                         |
|-----------------------|------------------------------------------------------------------|
| Arm support           | 120° rotors with 3 sections or 90° rotors with 4 sections        |
| Dimensions            | 2608 * 1500 * 2240mm                                             |
| Net weight            | 380kg/unit                                                       |
| Pitch width           | 2 lanes, 650mm/rail (for pedestrians), 900mm/rail (for bicycles) |
| Pitch direction       | Unidirectional and bi-directional                                |
| MCBF                  | 5 million                                                        |
| Power supply          | AC220V/110V, 50/60Hz                                             |
| Operating voltage     | 24V DC                                                           |
| Power consumption     | 40W                                                              |
| Operating temperature | -15 °C - 60 °C                                                   |
| Operating humidity    | 0 ~ 95% (No freezing)                                            |
| Operating environment | Indoor/Outdoor with solid rain protection roof                   |
| Flow rate             | 35-40 persons per minute                                         |
| LED indicator         | Yes                                                              |
| Emergency             | Automatic opening of the arm when power is cut off               |
| Communication         | Dry contact, relay signal, RS485                                 |
|                       |                                                                  |

### Dimensions (mm)