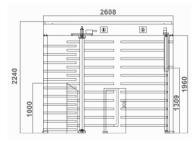

#### Technical specifications

| Frame material        | Full 304 stainless steel                                         |
|-----------------------|------------------------------------------------------------------|
| Arm support           | 120° rotors with 3 sections or 90° rotors with 4 sections        |
| Dimensions            | 2608 * 1500 * 2240mm                                             |
| Net weight            | 380kg/unit                                                       |
| Pitch width           | 2 lanes, 650mm/rail (for pedestrians), 900mm/rail (for bicycles) |
| Pitch direction       | Unidirectional and bi-directional                                |
| MCBF                  | 5 million                                                        |
| Power supply          | AC220V/110V, 50/60Hz                                             |
| Operating voltage     | 24V DC                                                           |
| Power consumption     | 40W                                                              |
| Operating temperature | -15 °C - 60 °C                                                   |
| Operating humidity    | 0 ~ 95% (No freezing)                                            |
| Operating environment | Indoor/Outdoor with solid rain protection roof                   |
| Flow rate             | 35-40 persons per minute                                         |
| LED indicator         | Yes                                                              |
| Emergency             | Automatic opening of the arm when power is cut off               |
| Communication         | Dry contact, relay signal, RS485                                 |
|                       |                                                                  |

### Dimensions (mm)