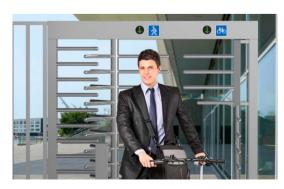

# Qualica-RD **SUN**

Full height turnstile with special door for bicycles. Outside.

**Qualica-RD SUN QR408** is a high-tech full-height turnstile with a special door to allow pedestrian and bicycle access. Stainless steel body, waterproof and durable.