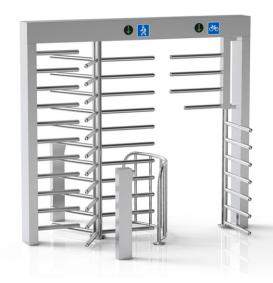

# Qualica-RD **SUN**

Full height turnstile with special door for bicycles. Outside.

**Qualica-RD SUN QR408** is a high-tech full-height turnstile with a special door to allow pedestrian and bicycle access. Stainless steel body, waterproof and durable.

## **SUN QR408 Full Heigth Turnstile**

#### **Features**

- Structure to contain the wiring inside the box.
- · Structure in the upper and lower part to embellish it.
- Arm structure with round stainless steel cover.
- Anti-tail function: only one person pass through at a time.
- Override key function: in case of emergency, control the opening/closing turnstile manually.
- Support any kind of external device solution (Display, Counter, Reader, Face recognition, Push button, Card collector, RFID wristband collector, Coin inserter, Barcode/-QR reader, Wheel).